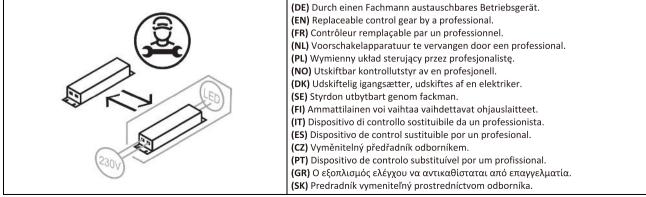

## SAFETY INSTRUCTION

Please study the instruction manual and below information carefully before installing or using this product. Please keep this user manual for further reference

- 1. The luminaires may only be installed by authorized and qualified technicians according the valid regulations for electrical installation.
- 2. Maintenance of the luminaires is limited to their surfaces. During maintenance no moisture can come into contact with any areas of the terminal connections or voltage control parts.
- The electrical supply must be switched off at the outset, preferably by means of a switch in the distribution 3 box, before any installation, maintenance or repair work is undertaken.
- Exterior lighting must not be installed during rain. 4
- Take account of the minimal separation distance from other objects and the room required around the fitting. 5.
- 6. If in any doubt, consult a professional, taking local installation requirements into account. Some countries stipulate that lighting may be installed only by registered installers.
- 7. Clamping screws in electrical connections must be adequately tightened. This is particularly the case with 12V low voltage conductors.
- 8. Clean with a clean, dry cloth or brush, use no solvents or abrasives. Avoid dampness on all electrical components
- 9 Take account of all available technical information.
- 10. Meaning of symbols: This icon indicates the level of water-proof and dust-proof PXX E Protection Class I: the fitting must be earthed Protection Class II: the fitting is doubled insulated and does not require earthing ΞŪ Protection Class III: the fitting is low voltage Minimum distance from lighted objects (meters) The type of lamp and maximum size and wattage indicated in each lighting unit must not be exceed; different items require different kind of light sources with different bulb icons The armature is designed to work only with the indicated voltage. Different items require 220-240V 50Hz different working voltage. The luminaire can be used in combination with a dimmer The luminaire can be dimmed by wall switch The reference light angle and light space of the luminaire R R.