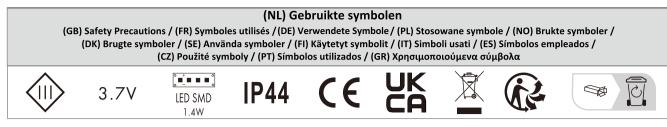

## SAFETY INSTRUCTION

Please study the instruction manual and below information carefully before installing or using this product. Please keep this user manual for further reference

- 1. The luminaires may only be installed by authorized and qualified technicians according the valid regulations for electrical installation.
- 2. Maintenance of the luminaires is limited to their surfaces. During maintenance no moisture can come into contact with any areas of the terminal connections or voltage control parts.
- The electrical supply must be switched off at the outset, preferably by means of a switch in the distribution 3 box, before any installation, maintenance or repair work is undertaken.
- Exterior lighting must not be installed during rain. 4
- Take account of the minimal separation distance from other objects and the room required around the fitting. 5.
- 6. If in any doubt, consult a professional, taking local installation requirements into account. Some countries stipulate that lighting may be installed only by registered installers.
- 7. Clamping screws in electrical connections must be adequately tightened. This is particularly the case with 12V low voltage conductors.
- 8. Clean with a clean, dry cloth or brush, use no solvents or abrasives. Avoid dampness on all electrical components
- 9 Take account of all available technical information.
- 10. Meaning of symbols: This icon indicates the level of water-proof and dust-proof PXX E Protection Class I: the fitting must be earthed Protection Class II: the fitting is doubled insulated and does not require earthing ΞŪ Protection Class III: the fitting is low voltage Minimum distance from lighted objects (meters) The type of lamp and maximum size and wattage indicated in each lighting unit must not be exceed; different items require different kind of light sources with different bulb icons The armature is designed to work only with the indicated voltage. Different items require 220-240V 50Hz different working voltage. The luminaire can be used in combination with a dimmer The luminaire can be dimmed by wall switch The reference light angle and light space of the luminaire R R.

This luminaire cannot be disposed together with normal domestic waste in standard rubbish can, but you have to bring it to a staging area for electrical waste