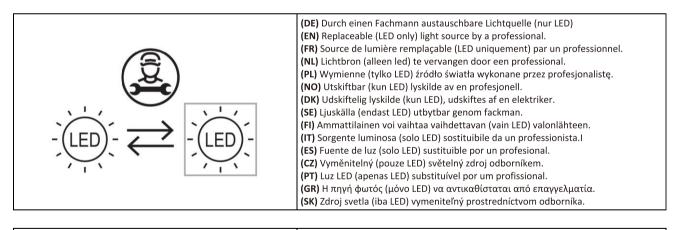

## Sheldon TL Black Rechargeable Solar 107794

| WIDDE<br>WIDDE<br>WIDDE<br>WIDDE<br>WIDDE<br>WIDDE<br>WIDDE<br>WIDDE<br>WIDDE<br>WIDDE<br>WIDDE<br>WIDDE<br>WIDDE<br>WIDDE<br>WIDDE<br>WIDDE<br>WIDDE<br>WIDDE<br>WIDDE<br>WIDDE<br>WIDDE<br>WIDDE<br>WIDDE<br>WIDDE<br>WIDDE<br>WIDDE<br>WIDDE<br>WIDDE<br>WIDDE<br>WIDDE<br>WIDDE<br>WIDDE<br>WIDDE<br>WIDDE<br>WIDDE<br>WIDDE<br>WIDDE<br>WIDDE<br>WIDDE<br>WIDDE<br>WIDDE<br>WIDDE<br>WIDDE<br>WIDDE<br>WIDDE<br>WIDDE<br>WIDDE<br>WIDDE<br>WIDDE<br>WIDDE<br>WIDDE<br>WIDDE<br>WIDDE<br>WIDDE<br>WIDDE<br>WIDDE<br>WIDDE<br>WIDDE<br>WIDDE<br>WIDDE<br>WIDDE<br>WIDDE<br>WIDDE<br>WIDDE<br>WIDDE<br>WIDDE<br>WIDDE<br>WIDDE<br>WIDDE<br>WIDDE<br>WIDDE<br>WIDDE<br>WIDDE<br>WIDDE<br>WIDDE<br>WIDDE<br>WIDDE<br>WIDDE<br>WIDDE<br>WIDDE<br>WIDDE<br>WIDDE<br>WIDDE<br>WIDDE<br>WIDDE<br>WIDDE<br>WIDDE<br>WIDDE<br>WIDDE<br>WIDDE<br>WIDDE<br>WIDDE<br>WIDDE<br>WIDDE<br>WIDDE<br>WIDDE<br>WIDDE<br>WIDDE<br>WIDDE<br>WIDDE<br>WIDDE<br>WIDDE<br>WIDDE<br>WIDDE<br>WIDDE<br>WIDDE<br>WIDDE<br>WIDDE<br>WIDDE<br>WIDDE<br>WIDDE<br>WIDDE<br>WIDDE<br>WIDDE<br>WIDDE<br>WIDDE<br>WIDDE<br>WIDDE<br>WIDDE<br>WIDDE<br>WIDDE<br>WIDDE<br>WIDDE<br>WIDDE<br>WIDDE<br>WIDDE<br>WIDDE<br>WIDDE<br>WIDDE<br>WIDDE<br>WIDDE<br>WIDDE<br>WIDDE<br>WIDDE<br>WIDDE<br>WIDDE<br>WIDDE<br>WIDDE<br>WIDDE<br>WIDDE<br>WIDDE<br>WIDDE<br>WIDDE<br>WIDDE<br>WIDDE<br>WIDDE<br>WIDDE<br>WIDDE<br>WIDDE<br>WIDDE<br>WIDDE<br>WIDDE<br>WIDDE<br>WIDDE<br>WIDDE<br>WIDDE<br>WIDDE<br>WIDDE<br>WIDDE<br>WIDDE<br>WIDDE<br>WIDDE<br>WIDDE<br>WIDDE<br>WIDDE<br>WIDDE<br>WIDDE<br>WIDDE<br>WIDDE<br>WIDDE<br>WIDDE<br>WIDDE<br>WIDDE<br>WIDDE<br>WIDDE<br>WIDDE<br>WIDDE<br>WIDDE<br>WIDDE<br>WIDDE<br>WIDDE<br>WIDDE<br>WIDDE<br>WIDDE<br>WIDDE<br>WIDDE<br>WIDDE<br>WIDDE<br>WIDDE<br>WIDDE<br>WIDDE<br>WIDDE<br>WIDDE<br>WIDDE<br>WIDDE<br>WIDDE<br>WIDDE<br>WIDDE<br>WIDDE<br>WIDDE<br>WIDDE<br>WIDDE<br>WIDDE<br>WIDDE<br>WIDDE<br>WIDDE<br>WIDDE<br>WIDDE<br>WIDDE<br>WIDDE<br>WIDDE<br>WIDDE<br>WIDDE<br>WIDDE<br>WIDDE<br>WIDDE<br>WIDDE<br>WIDDE<br>WIDDE<br>WIDDE<br>WIDDE<br>WIDDE<br>WIDDE<br>WIDDE<br>WIDDE<br>WIDDE<br>WIDDE<br>WIDDE<br>WIDDE<br>WIDDE<br>WIDDE<br>WIDDE<br>WIDDE<br>WIDDE<br>WIDDE<br>WIDDE<br>WIDDE<br>WIDDE<br>WIDDE<br>WIDDE<br>WIDDE<br>WIDDE<br>WIDDE<br>WIDDE<br>WIDDE<br>WIDDE<br>WIDDE<br>WIDDE<br>WIDDE<br>WIDDE<br>WIDDE<br>WIDDE<br>WIDDE<br>WIDDE<br>WIDDE<br>WIDE<br>WI | Solar Camping<br>incl.LED QL700<br>3-steps dimmab<br>Rechargeable<br>1.4W module 2<br>1.5W lamp 150<br>Charging 5V 1,<br>3000K<br>CRI > 80<br>30000h<br>15000 ON/C | 01298<br>ole<br>2001m<br>01m<br>A |
|---------------------------------------------------------------------------------------------------------------------------------------------------------------------------------------------------------------------------------------------------------------------------------------------------------------------------------------------------------------------------------------------------------------------------------------------------------------------------------------------------------------------------------------------------------------------------------------------------------------------------------------------------------------------------------------------------------------------------------------------------------------------------------------------------------------------------------------------------------------------------------------------------------------------------------------------------------------------------------------------------------------------------------------------------------------------------------------------------------------------------------------------------------------------------------------------------------------------------------------------------------------------------------------------------------------------------------------------------------------------------------------------------------------------------------------------------------------------------------------------------------------------------------------------------------------------------------------------------------------------------------------------------------------------------------------------------------------------------------------------------------------------------------------------------------------------------------------------------------------------------------------------------------------------------------------------------------------------------------------------------------------------------------------------------------------------------------------------------------------------------------------------------------------------------------------------------------------------------------------------------------------------------------------------------------------------------------------------------------------------------------------------------|--------------------------------------------------------------------------------------------------------------------------------------------------------------------|-----------------------------------|
| (DE) Dieses Produkt enthält eine Lichtquelle der Energieeffizienzklasse E                                                                                                                                                                                                                                                                                                                                                                                                                                                                                                                                                                                                                                                                                                                                                                                                                                                                                                                                                                                                                                                                                                                                                                                                                                                                                                                                                                                                                                                                                                                                                                                                                                                                                                                                                                                                                                                                                                                                                                                                                                                                                                                                                                                                                                                                                                                         | QR                                                                                                                                                                 | EAN                               |
| <ul> <li>(EN) This product contains a light source of energy efficiency class E</li> <li>(FR) Ce produit comprend une source de lumière de classe d'efficience énergétique E</li> <li>(NL) Dit product bevat een lichtbron van energie-efficiëntieklasse E</li> <li>(PL) Produkt ten zawiera źródło światła o klasie efektywności energetycznej E</li> <li>(NO) Dette produktet inneholder en lyskilde i energieffektivitetsklasse E</li> <li>(DK) Dette produkt indeholder en lyskilde af energieffektiklasse E</li> <li>(SE) Denna produkt innehåller en lyskilde af energieffektivitetsklasse E</li> <li>(FI) Tämä tuote sisältää energiatehokkuusluokan E valonlähteen</li> <li>(IT) Questo prodotto contiene una sorgente luminosa della classe di efficienza energetica E</li> <li>(ES) Este producto contiene una fuente de luz de la clase de eficiencia energética E</li> <li>(CZ) Tento výrobek obsahuje světelný zdroj třídy energetické účinnosti E</li> <li>(PT) Este produto contém uma fonte de luz da classe de eficiência energética E</li> <li>(GR) Aυτό το προϊόν περιέχει μια φωτεινή πηγή ενεργειακής απόδοσης κλάσης E</li> <li>(SK) Tento výrobok obsahuje zdroj svetla triedy energetickej efektivity E</li> </ul>                                                                                                                                                                                                                                                                                                                                                                                                                                                                                                                                                                                                                                                                                                                                                                                                                                                                                                                                                                                                                                                                                                                                                        |                                                                                                                                                                    | 8718881161711                     |