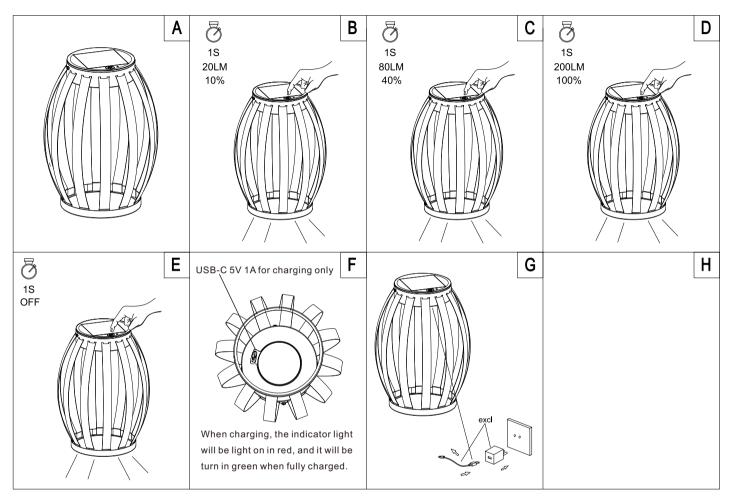

## INSTRUCTION MANUAL

Sheldon TL Black Rechargeable Solar 107794

| Dimming rang/lumen/battery life |                      |                   |   | Full charging time  |     |                    |
|---------------------------------|----------------------|-------------------|---|---------------------|-----|--------------------|
| 10%                             | 40%                  | 100%              |   | by USB-C            |     | by Solar           |
| 201m<br>40hrs                   | 801m<br>10hrs        | 2001m<br>4hrs     | ı | 5hrs                |     | 12hrs<br>sunny day |
|                                 |                      |                   |   |                     |     |                    |
| Life                            | Cycle                |                   |   | Specific            | cat | ion                |
| Life<br>Battery                 | Cycle<br>Solar panel | Charging<br>cable | E | Specific<br>Battery |     | ion<br>Solar panel |