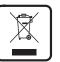

The reference light angle and light space of the luminaire

(GB)

This luminaire cannot be disposed together with normal domestic waste in standard rubbish can, but you have to bring it to a staging area for electrical waste