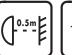

The reference light angle and light space of the luminaire

(GB)

This luminaire cannot be disposed together with normal domestic waste in standard rubbish can, but you have to bring it to a staging area for electrical waste