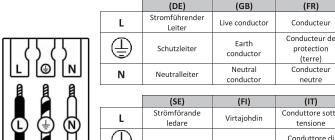

hing

 $\prod$ Protection Class III: the fitting is low voltage

Minimum distance from lighted objects (meters)

**.** The type of lamp and maximum size and wattage indicated in each lighting unit must not be exceed; different items require different kind of light sources with different bulb icons

The armature is designed to work only with the indicated voltage. Different items require different working voltage.

The luminaire can be used in combination with a dimmer

The luminaire can be dimmed by wall switch

The reference light angle and light space of the luminaire

(GB)

This luminaire cannot be disposed together with normal domestic waste in standard rubbish can, but you have to bring it to a staging area for electrical waste

## 11. Take note of the symbols when connecting wires:



|     | (SE)                   | (FI)        | (IT)                      | (ES)                       | (CZ)                 | (PT)                 | (GR)                   |
|-----|------------------------|-------------|---------------------------|----------------------------|----------------------|----------------------|------------------------|
| L   | Strömförande<br>ledare | Virtajohdin | Conduttore sotto tensione | Conductor de<br>corriente  | Vodič pod<br>napětím | Condutor vivo        | Ρευματοφόρος<br>αγωγός |
| (1) | Skyddsledare           | Suojajohdin | Conduttore di<br>terra    | Conductor de<br>protección | Ochranný<br>vodič    | Condutor de<br>terra | Αγωγός γείωσης         |
| N   | Neutralledare          | Nollajohdin | Conduttore<br>neutro      | Conductor<br>neutro