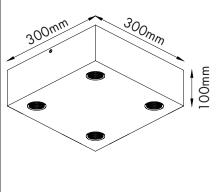

## INSTRUCTION MANUAL

Bloc SL 103018/103019/103020/103021/103022/103023/103024/103025/103026

2.

3.

4.

4

Suitable light source: E27 LED, Max 10W

Bloc SL Natural Wood Bloc SL Vintage Wood Bloc SL Black Wood Overall Sizes: