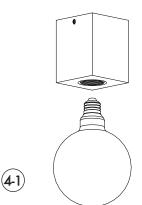

## INSTRUCTION MANUAL

Bloc SL 103018/103019/103020/103021/103022/103023/103024/103025/103026

2.

3.

4.

4

Suitable light source: E27 LED, Max 10W

Bloc SL Natural Wood Bloc SL Vintage Wood Bloc SL Black Wood Overall Sizes:

Minimum distance from lighted objects (meters)

**.** The type of lamp and maximum size and wattage indicated in each lighting unit must not be exceed; different items require different kind of light sources with different bulb icons