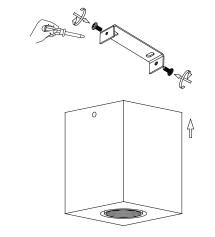

## SAFETY INSTRUCTION

Please study the instruction manual and below information carefully before installing or using this product. Please keep this user manual for further reference

- 1. The luminaires may only be installed by authorized and qualified technicians according the valid regulations for electrical installation.
- Maintenance of the luminaires is limited to their surfaces. During maintenance no moisture can come into contact with any areas of the terminal connections or voltage control parts.
- The electrical supply must be switched off at the outset, preferably by means of a switch in the distribution box, before any installation, maintenance or repair work is undertaken.
- Exterior lighting must not be installed during rain.
- Take account of the minimal separation distance from other objects and the room required around the fitting.
- 6. If in any doubt, consult a professional, taking local installation requirements into account. Some countries stipulate that lighting may be installed only by registered installers.
- Clamping screws in electrical connections must be adequately tightened. This is particularly the case with 12V low voltage conductors.
- 8. Clean with a clean, dry cloth or brush, use no solvents or abrasives. Avoid dampness on all electrical
- Take account of all available technical information.
- 10. Meaning of symbols: