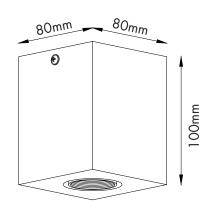

## INSTRUCTION MANUAL

Bloc SL 103018/103019/103020/103021/103022/103023/103024/103025/103026

2.

3.

4.

4

Suitable light source: E27 LED, Max 10W

Bloc SL Natural Wood Bloc SL Vintage Wood Bloc SL Black Wood Overall Sizes: