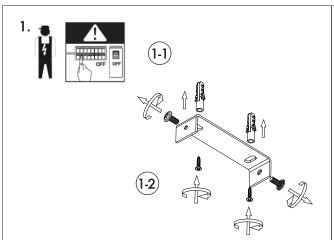

## SAFETY INSTRUCTION

Please study the instruction manual and below information carefully before installing or using this product. Please keep this user manual for further reference

- 1. The luminaires may only be installed by authorized and qualified technicians according the valid regulations for electrical installation.
- Maintenance of the luminaires is limited to their surfaces. During maintenance no moisture can come into contact with any areas of the terminal connections or voltage control parts.
- The electrical supply must be switched off at the outset, preferably by means of a switch in the distribution box, before any installation, maintenance or repair work is undertaken.
- Exterior lighting must not be installed during rain.
- Take account of the minimal separation distance from other objects and the room required around the fitting.
- 6. If in any doubt, consult a professional, taking local installation requirements into account. Some countries stipulate that lighting may be installed only by registered installers.
- Clamping screws in electrical connections must be adequately tightened. This is particularly the case with 12V low voltage conductors.
- 8. Clean with a clean, dry cloth or brush, use no solvents or abrasives. Avoid dampness on all electrical
- Take account of all available technical information.
- 10. Meaning of symbols: