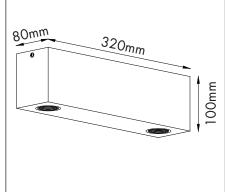

Bloc SL 2 Natural Wood Bloc SL 2 Vintage Wood Bloc SL 2 Black Wood Overall Sizes:

Bloc SL 4 Natural Wood Bloc SL 4 Vintage Wood Bloc SL 4 Black Wood Overall Sizes:

FittinQ B.V.

Smaragdweg 52, 5527 LB Hapert, The Netherlands www.qazqa.nl