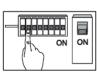

The armature is designed to work only with the indicated voltage. Different items require different working voltage.

The luminaire can be used in combination with a dimmer

The luminaire can be dimmed by wall switch