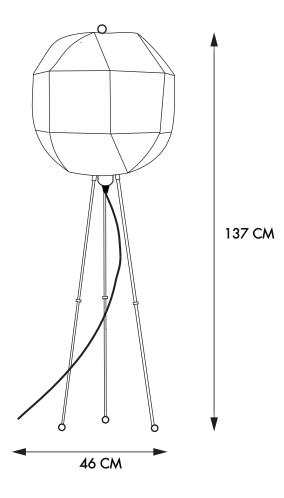

## INSTRUCTION MANUAL

Q

Pepa Ball FL White 98961

**Overall Sizes:** 

WWW.QAZQA.COM