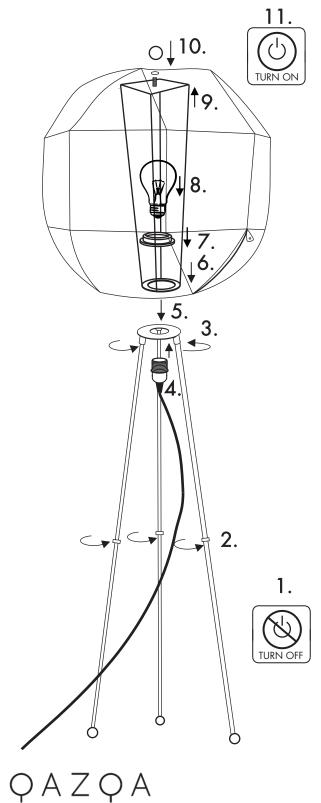

## SAFETY INSTRUCTION

Please study the instruction manual and below information carefully before installing or using this product. Please keep this user manual for further reference.

- 1. The luminaries may only be installed by authorized and qualified technicians according the valid regulations for electric installations.
- 2. Maintenance of the luminaries is limited to their surfaces. During maintenance no moisture can come into contact with any areas of the terminal connections or voltage control parts.
- 3. The electrical supply must be switched off at the outset, preferably by means of a switch in the distribution box, before any installation, maintenance or repair work is undertaken.
- 4. Clean with a clean, dry cloth or brush, use no solvents or abrasives. Avoid dampness on all electrical components.
- 5. Take account of all available technical information.
- 6. Take note of all the symbols when connecting wires: N = Neutral L = Live
- 7. Meaning of symbol:

Power Off the electricity supply before starting lamp installation work

For indoor use only, where direct contact with water is impossible

Protection Class : The fitting is doubled insulated and does not require earthing

Power On the electricity supply only after completion of lamp installation work