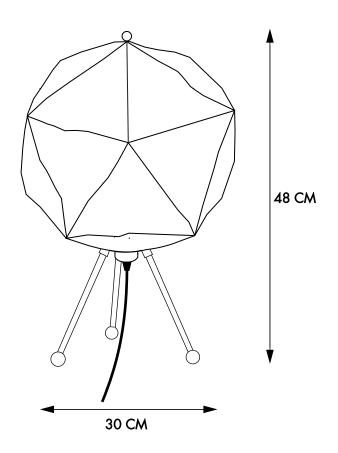

## INSTRUCTION MANUAL













## Pepa Lua TL White 98960



## Overall Sizes:



## SAFETY INSTRUCTION

Please study the instruction manual and below information carefully before installing or using this product. Please keep this user manual for further reference.

- 1. The luminaries may only be installed by authorized and qualified technicians according the valid regulations for electric installations.
- 2. Maintenance of the luminaries is limited to their surfaces. During maintenance no moisture can come into contact with any areas of the terminal connections or voltage control parts.
- 3. The electrical supply must be switched off at the outset, preferably by means of a switch in the distribution box, before any installation, maintenance or repair work is undertaken.
- 4. Clean with a clean, dry cloth or brush, use no solvents or abrasives. Avoid dampness on all