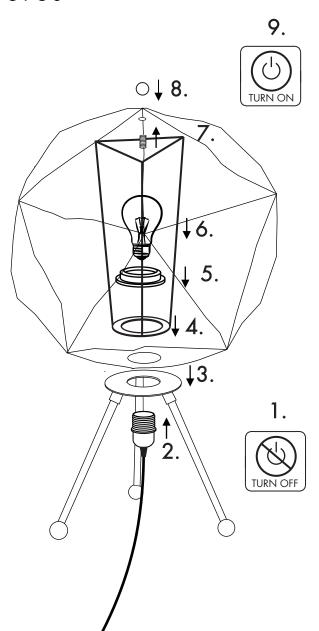

## SAFETY INSTRUCTION

Please study the instruction manual and below information carefully before installing or using this product. Please keep this user manual for further reference.

- 1. The luminaries may only be installed by authorized and qualified technicians according the valid regulations for electric installations.
- 2. Maintenance of the luminaries is limited to their surfaces. During maintenance no moisture can come into contact with any areas of the terminal connections or voltage control parts.
- 3. The electrical supply must be switched off at the outset, preferably by means of a switch in the distribution box, before any installation, maintenance or repair work is undertaken.
- 4. Clean with a clean, dry cloth or brush, use no solvents or abrasives. Avoid dampness on all electrical components.
- 5. Take account of all available technical information.
- 6. Take note of all the symbols when connecting wires:
  - N = Neutral L = Live
- 7. Meaning of symbol:

Power Off the electricity supply before starting lamp installation work

For indoor use only, where direct contact with water is impossible

Protection Class: The fitting is doubled insulated and does not require earthing

The armature is designed to work only with the indicated voltage. Different item require different working voltage.

Power On the electricity supply only after completion of lamp installation work