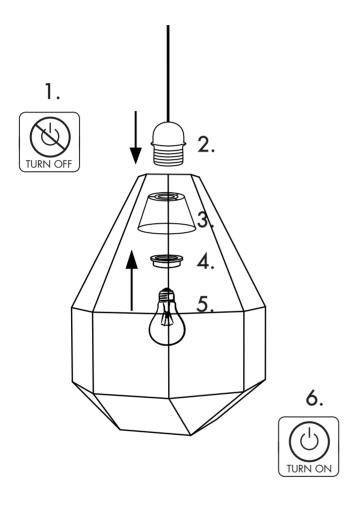

Power Off the electricity supply before starting lamp installation work

For indoor use only, where direct contact with water is impossible

Protection Class: The fitting is doubled insulated and does not require earthing

The armature is designed to work only with the indicated voltage. Different item require different working voltage.

Power On the electricity supply only after completion of lamp installation work