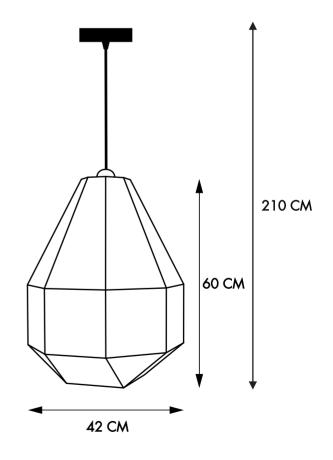

## INSTRUCTION MANUAL













Pepa Drop HL White 98955









## SAFETY INSTRUCTION

Please study the instruction manual and below information carefully before installing or using this product. Please keep this user manual for further reference.

- 1. The luminaries may only be installed by authorized and qualified technicians according the valid regulations for electric installations.
- 2. Maintenance of the luminaries is limited to their surfaces. During maintenance no moisture can come into contact with any areas of the terminal connections or voltage control parts.
- 3. The electrical supply must be switched off at the outset, preferably by means of a switch in the distribution box, before any installation, maintenance or repair work is undertaken.
- 4. Clean with a clean, dry cloth or brush, use no solvents or abrasives. Avoid dampness on all