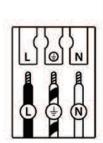

## 11. Take note of the symbols when connecting wires:

|   | (DE)                     | (GB)                 | (FR)                                   | (NL)                        | (PL)                   | (NO)                  | (DK)                  |
|---|--------------------------|----------------------|----------------------------------------|-----------------------------|------------------------|-----------------------|-----------------------|
| L | Stromführender<br>Leiter | Live conductor       | Conducteur                             | Spanning-<br>voerende draad | Przewód<br>prądowy     | Strømførende<br>leder | Strømførende<br>leder |
| 1 | Schutzleiter             | Earth<br>conductor   | Conducteur de<br>protection<br>(terre) | Aardkabel                   | Przewód<br>uziemiający | Jordledningen         | Jordledningen         |
| N | Neutralleiter            | Neutral<br>conductor | Conducteur<br>neutre                   | Nulleide <sup>-</sup>       | Przewód<br>zerowy      | Nøytralleder          | Neutralleder          |

|   | (SE)                   | (FI)        | (IT)                      | (ES)                       | (CZ)                 | (PT)                 | (GR)                   |
|---|------------------------|-------------|---------------------------|----------------------------|----------------------|----------------------|------------------------|
| Ľ | Strömförande<br>ledare | Virtajohdin | Conduttore sotto tensione | Conductor de<br>corriente  | Vodić pod<br>napětím | Condutor vivo        | Ρευματοφόρος<br>αγωγός |
| 1 | Skyddsledare           | Suojajohdin | Conduttore di<br>terra    | Conductor de<br>protección | Ochranný<br>vodič    | Condutor de<br>terra | Αγωγός γείωσης         |
| N | Neutralledare          | Nollajohdin | Conduttore neutro         | Conductor                  | Neutrální<br>vodič   | Condutor             | Ουδέτερος<br>αγωγός    |