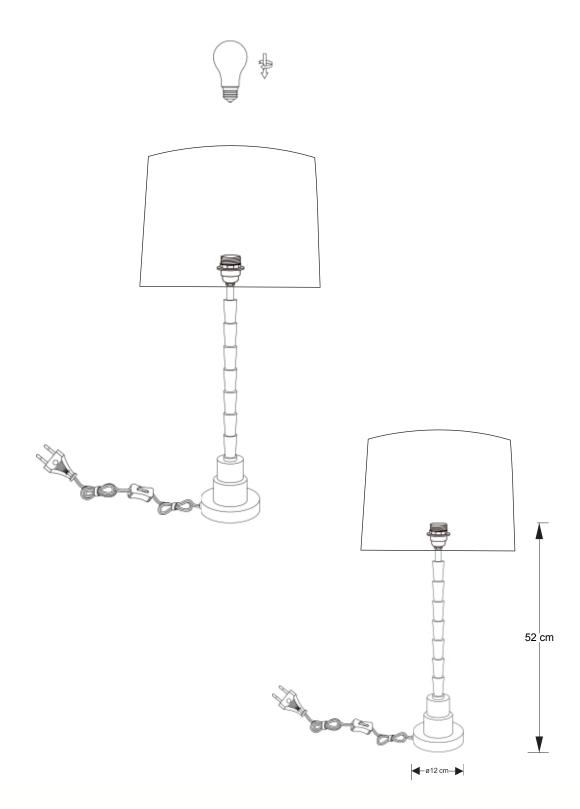

## INSTRUCTION MANUAL



















Pisos TL Bronze 12x52 cm 98868 Bulb & Shade Not Included



## SAFETY INSTRUCTION

Please study the instruction manual and below information carefully before installing or using this product. Please keep this user manual for further reference

- The luminaires may only be installed by authorized and qualified technicians according the valid regulations for electrical installation.
- 2. Maintenance of the luminaires is limited to their surfaces. During maintenance no moisture can come into contact with any areas of the terminal connections or voltage control parts.
- 3. The electrical supply must be switched off at the outset, preferably by means of a switch in the distribution box, before any installation, maintenance or repair work is undertaken.
- 4. Exterior lighting must not be installed during rain.
- 5. Take account of the minimal separatio