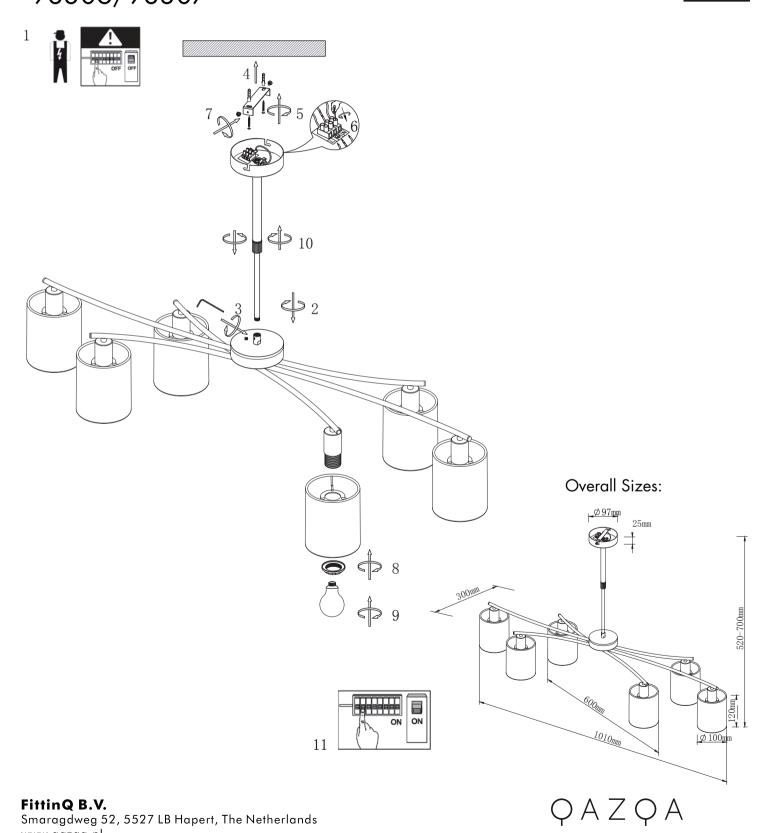

## SAFETY INSTRUCTION

Please study the instruction manual and below information carefully before installing or using this product.
Please keep this user manual for further reference

- 1. The luminaires may only be installed by authorized and qualified technicians according the valid regulations for electrical installation.
- 2 Maintenance of the luminaires is limited to their surfaces. During maintenance no moisture can come into contact with any areas of the terminal connections or voltage control parts.
- 3. The electrical supply must be switched off at the outset, preferably by means of a switch in the distribution box, before any installation, maintenance or repair work is undertaken.
- 4. Exterior lighting must not be installed during rain.
- 5. Take account of the minimal separation distance from other objects and the room required around the fitting.
- 6. If in any doubt, consult a professional, taking local installation requirements into account. Some countries stipulate that lighting may be installed only by registered installers.
- 7. Clamping screws in electrical connections must be adequately tightened. This is particularly the case with 12V low voltage conductors.
- 8. Clean with a clean, dry cloth or brush, use no solvents or abrasives. Avoid dampness on all electrical components
- 9. Take account of all available technical information.
- 10.Meaning of symbols: