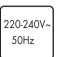

The armature is designed to work only with the indicated voltage. Different items require different working voltage.

The luminaire can be used in combination with a dimmer

The reference light angle and light space of the luminaire