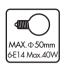

Minimum distance from lighted objects (meters)

The type of lamp and maximum size and wattage indicated in each lighting unit must not be exceed; different items require different kind of light sources with different bulb icons