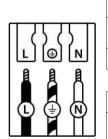

This luminaire cannot be disposed together with normal domestic waste in standard rubbish can, but you have to bring it to a staging area for electrical waste

11. Take note of the symbols when connecting wires:

|     | (DE)                     | (GB)                 | (FR)                                   | (NL)                        | (PL)                   | (NO)                  | (DK)                  |
|-----|--------------------------|----------------------|----------------------------------------|-----------------------------|------------------------|-----------------------|-----------------------|
| L   | Stromführender<br>Leiter | Live conductor       | Conducteur                             | Spanning-<br>voerende draad | Przewód<br>prądowy     | Strømførende<br>leder | Strømførende<br>leder |
| (1) | Schutzleiter             | Earth<br>conductor   | Conducteur de<br>protection<br>(terre) | Aardkabel                   | Przewód<br>uziemiający | Jordledningen         | Jordledningen         |
| N   | Neutralleiter            | Neutral<br>conductor | Conducteur<br>neutre                   | Nulleider                   | Przewód<br>zerowy      | Nøytralleder          | Neutralleder          |

|  |   | (SE)                   | (FI)        | (IT)                      | (ES)                      | (CZ)                 | (PT)                 | (GR)                   |
|--|---|------------------------|-------------|---------------------------|---------------------------|----------------------|----------------------|------------------------|
|  | L | Strömförande<br>ledare | Virtajohdin | Conduttore sotto tensione | Conductor de<br>corriente | Vodič pod<br>napětím | Condutor vivo        | Ρευματοφόρος<br>αγωγός |
|  |   | Skyddsledare           | Suojajohdin | Conduttore di<br>terra    | Conductor de protección   | Ochranný<br>vodič    | Condutor de<br>terra | Αγωγός γείωσης         |
|  | N | Neutralledare          | Nollajohdin | Conduttore<br>neutro      | Conductor<br>neutro       | Neutrální<br>vodič   | Condutor<br>neutro   | Ουδέτερος<br>αγωγός    |