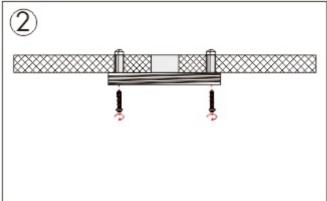

## Installation:

- 1. Switch off the power before installation. Drill 3 holes on the ceiling according to the size of the plug and bracket. And then hammer the 2 plugs into the ceiling.
- 2. Fix the bracket onto the ceiling with screws.
- 3. Connect the cables in position.
- 4. Install the fixture with bracket.
- 5. This LED Lamp is dimmable with leading edge or trailing edge dimmer.