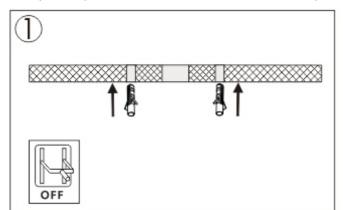

## Installation:

- 1. Switch off the power before installation. Drill 3 holes on the ceiling according to the size of the plug and bracket. And then hammer the 2 plugs into the ceiling.
- 2. Fix the bracket onto the ceiling with screws.
- 3. Connect the cables in position.
- 4. Install the fixture with bracket.
- 5. This LED Lamp is dimmable with leading edge or trailing edge dimmer.