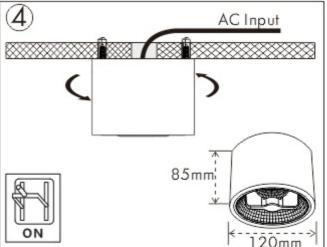

## Installation:

- 1. Switch off the power before installation. Drill 3 holes on the ceiling according to the size of the plug and bracket. And then hammer the 2 plugs into the ceiling.
- 2. Fix the bracket onto the ceiling with screws.
- 3. Connect the cables in position.
- 4. Install the fixture with bracket.
- 5. This LED Lamp is dimmable with leading edge or trailing edge dimmer.