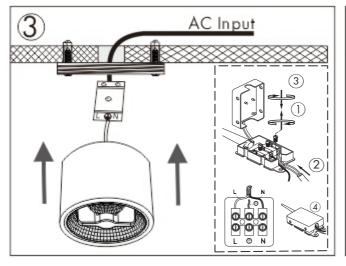

## Installation:

- 1. Switch off the power before installation. Drill 3 holes on the ceiling according to the size of the plug and bracket. And then hammer the 2 plugs into the ceiling.
- 2. Fix the bracket onto the ceiling with screws.
- 3. Connect the cables in position.
- 4. Install the fixture with bracket.
- 5. This LED Lamp is dimmable with leading edge or trailing edge dimmer.