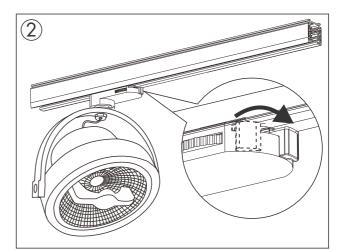

## Expert SL Track AR111 LED Black 15W 2700K 97850

Installation:

- 1. Switch off the power before installation.
- 2. Install the fixture into the track rail, Fasten the fixture with the track rail by handgrip.
- 3. Switch on the power and test.
- 4. Adjust the fixture angle for right illumination.