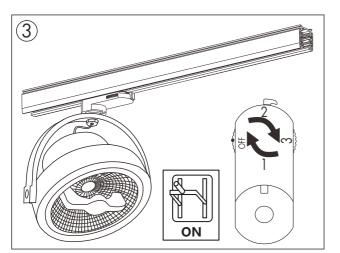

## Expert SL Track AR111 LED Black 15W 2700K 97850

Installation:

- 1. Switch off the power before installation.
- 2. Install the fixture into the track rail, Fasten the fixture with the track rail by handgrip.
- 3. Switch on the power and test.
- 4. Adjust the fixture angle for right illumination.