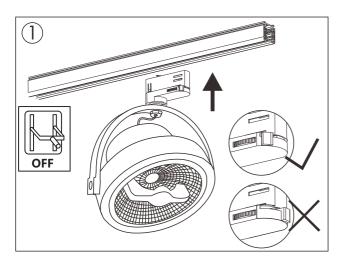

## Expert SL Track AR111 LED Black 15W 2700K 97850

Installation:

- 1. Switch off the power before installation.
- 2. Install the fixture into the track rail, Fasten the fixture with the track rail by handgrip.
- 3. Switch on the power and test.
- 4. Adjust the fixture angle for right illumination.