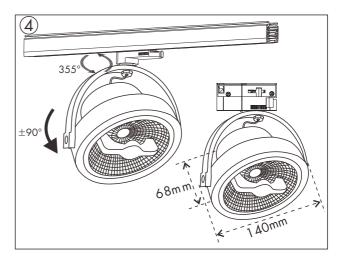

## Expert SL Track AR111 LED Black 15W 2700K 97850

Installation:

- 1. Switch off the power before installation.
- 2. Install the fixture into the track rail, Fasten the fixture with the track rail by handgrip.
- 3. Switch on the power and test.
- 4. Adjust the fixture angle for right illumination.