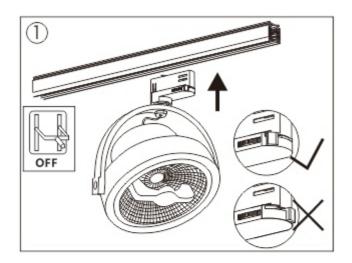

## Installation:

- 1. Switch off the power before installation.
- 2. Install the fixture into the track rail, Fasten the fixture with the track rail by handgrip.
- 3. Switch on the power and test.
- 4. Adjust the fixture angle for right illumination.