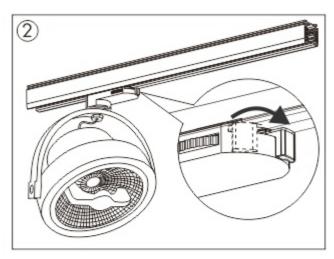

## Installation:

- 1. Switch off the power before installation.
- 2. Install the fixture into the track rail, Fasten the fixture with the track rail by handgrip.
- 3. Switch on the power and test.
- 4. Adjust the fixture angle for right illumination.