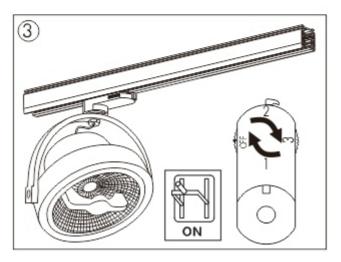

## Installation:

- 1. Switch off the power before installation.
- 2. Install the fixture into the track rail, Fasten the fixture with the track rail by handgrip.
- 3. Switch on the power and test.
- 4. Adjust the fixture angle for right illumination.