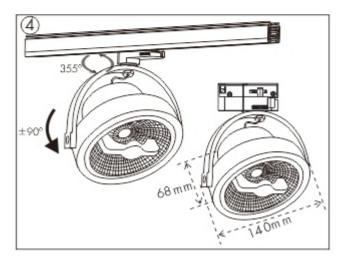

## Installation:

- 1. Switch off the power before installation.
- 2. Install the fixture into the track rail, Fasten the fixture with the track rail by handgrip.
- 3. Switch on the power and test.
- 4. Adjust the fixture angle for right illumination.