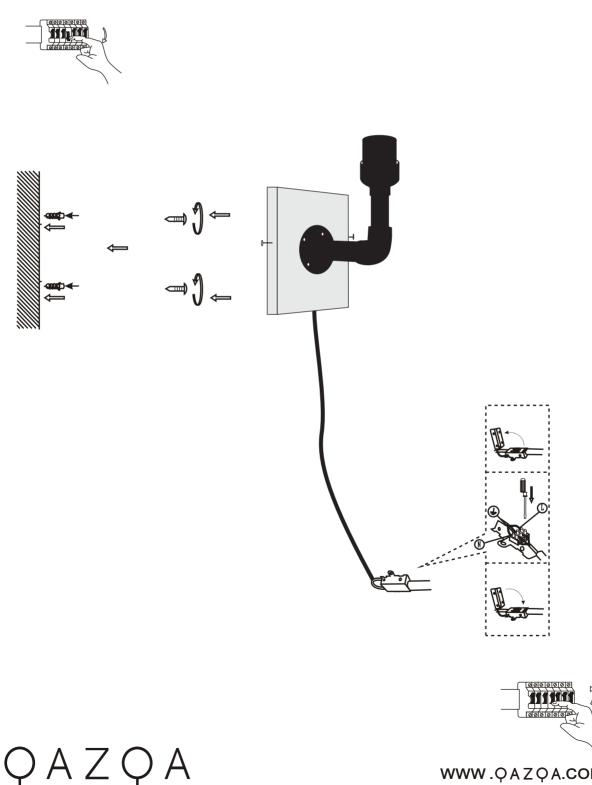

## SAFETY INSTRUCTION

Please study the instruction manual and below information carefully before installing or using this product. Please keep this user manual for further reference

- 1. The luminaires may only be installed by authorized and qualified technicians according the valid regulations for electrical installation.
- 2. Maintenance of the luminaires is limited to their surfaces. During maintenance no moisture can come into contact with any areas of the terminal connections.
- 3. The electrical supply must be switched off at the outset, preferably by means of a switch in the distribution box, before any installation, maintenance or repair work is undertaken.
- 4. Take account of the minimal separation distance from other objects and the room required around the fitting.
- 5. If in any doubt, consult a professional, taking local installation requiremets into account. Some countries stipulate thet lighting may be installed only by registered installers.
- 6. Clamping screws in electrical connections must be adequately tightened. This is particularly the case with 12V low voltage conductors.
- 7. Clean with a clean, dry cloth or brush, use no solvents or abrasives. Avoid dampness on all electrical components.
- 8. Take account of all available technical information.
- 9. Take note of the symbols when connecting wires:
- N=Neutral L=Live 🔔 =Earth
- 10. Take note of colors when connecting wires<br/>Blue wire = NeutralBrown wire = LiveGreen/Yellow wire = Earth