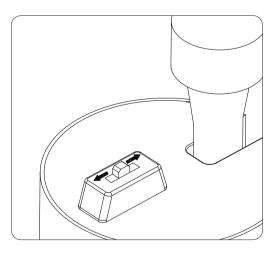

### **INSTALLATION INSTRUCTION:**

- 1. Switch off the mains power.
- 2. Install track in the ceiling solidly.

  3. Connect the track to the mains
- 3. Connect the track to the mains.
- 4. Turn adaptor slide switch.
- 5. Fix the lamp into track, lift up the lamp and turn adaptor slide switch.
- 6. Switch on the power if above steps done properly without any mistakes.