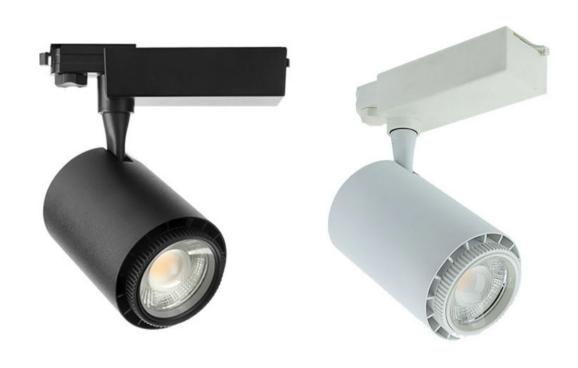

# INSTALLATION INSTRUCTION

COB TRACKLIGHT 3in1 VT-4745

# **TECHNICAL DATA:**

| Color Temperature(K)  | 3 in 1, 3000K / 4000K / 5000K switchable |
|-----------------------|------------------------------------------|
| lumen(lm)             | 3000lm                                   |
| Luminaire Efficiency  | 85lm/W                                   |
| CRI                   | Ra95                                     |
| Type of LED           | Dual Color COB LED                       |
| Beam Angle            | Adjustable 20°-60°                       |
| Total Power           | 35W                                      |
| Rated Voltage         | 220-240V AC                              |
| Rated Frequency       | 50/60Hz                                  |
| Power Factor          | 0.95                                     |
| Dimming               | Triac dimmable 10%-100%                  |
| Material              | Aluminum                                 |
| Dimension             | 262x196x100mm                            |
| Lifespan              | 30000 hours                              |
| Operating Temperature | -20 ~45                                  |
| IP Rating             | IP20                                     |