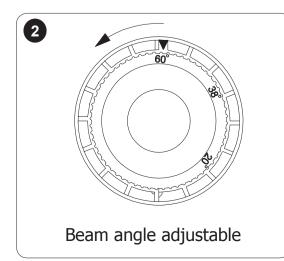

|
| Total Power           | 35W                                      |
| Rated Voltage         | 220-240V AC                              |
| Rated Frequency       | 50/60Hz                                  |
| Power Factor          | 0.95                                     |
| Dimming               | Triac dimmable 10%-100%                  |
| Material              | Aluminum                                 |
| Dimension             | 262x196x100mm                            |
| Lifespan              | 30000 hours                              |
| Operating Temperature | -20 ~45                                  |
| IP Rating             | IP20                                     |



## **STRUCTURE AND DIMENSION:**

#### **DIAGRAM**







## Beam angle adjustable 20°~60°







### **INSTALLATION INSTRUCTION:**

- 1. Switch off the mains power.
- 2. Install track in the ceiling solidly.

  3. Connect the track to the mains
- 3. Connect the track to the mains.
- 4. Turn adaptor slide switch.
- 5. Fix the lamp into track, lift up the lamp and turn adaptor slide switch.
- 6. Switch on the power if above steps done properly without any mistakes.



In case of any query/issue with the product, please reach out to us at:

For More products range, inquiry please contact our distributor or nearest dealers. V-TAC EUROPE LTD

Rules in Plantin 4000, bull L Karavalow OR