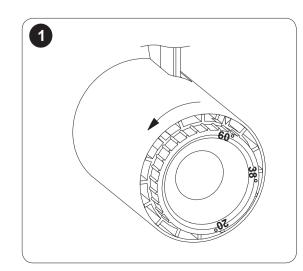

|
| Total Power           | 35W                                      |
| Rated Voltage         | 220-240V AC                              |
| Rated Frequency       | 50/60Hz                                  |
| Power Factor          | 0.95                                     |
| Dimming               | Triac dimmable 10%-100%                  |
| Material              | Aluminum                                 |
| Dimension             | 262x196x100mm                            |
| Lifespan              | 30000 hours                              |
| Operating Temperature | -20 ~45                                  |
| IP Rating             | IP20                                     |



## **STRUCTURE AND DIMENSION:**

#### **DIAGRAM**







## Beam angle adjustable 20°~60°







### **INSTALLATION INSTRUCTION:**

- 1. Switch off the mains power.
- 2. Install track in the ceiling solidly.

  3. Connect the track to the mains
- 3. Connect the track to the mains.
- 4. Turn adaptor slide switch.
- 5. Fix the lamp into track, lift up the lamp and turn adaptor slide switch.
- 6. Switch on the power if above steps done properly without any mistakes.



In case of any query/issue with the product, please reach out to us at:

For More products range, inquiry please contact our distributor or nearest dealers. V-TAC EUROPE LTD

Rules in Plantin 4000, bull L Karavalow OR