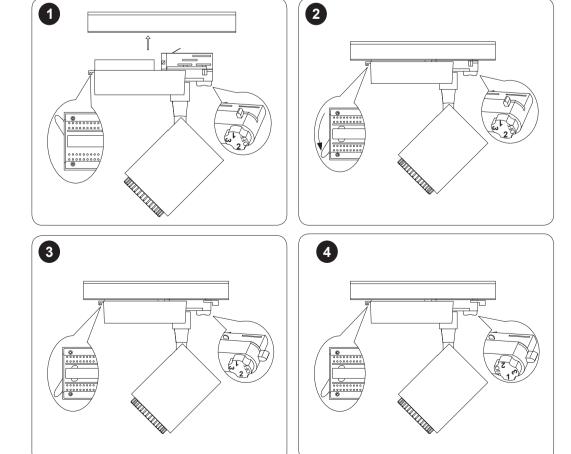

### **INSTALLATION INSTRUCTION:**

- 1. Switch off the mains power.
- 2. Install track in the ceiling solidly.

  3. Connect the track to the mains
- 3. Connect the track to the mains.
- 4. Turn adaptor slide switch.
- 5. Fix the lamp into track, lift up the lamp and turn adaptor slide switch.
- 6. Switch on the power if above steps done properly without any mistakes.