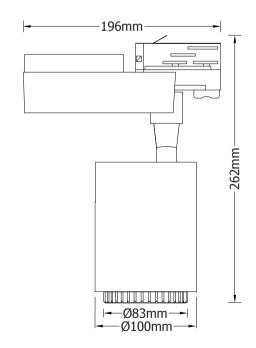

## **STRUCTURE AND DIMENSION:**

# **TECHNICAL DATA:**

| Color Temperature(K)  | 3 in 1, 3000K / 4000K / 5000K switchable |
|-----------------------|------------------------------------------|
| lumen(lm)             | 3000lm                                   |
| Luminaire Efficiency  | 85lm/W                                   |
| CRI                   | Ra95                                     |
| Type of LED           | Dual Color COB LED                       |
| Beam Angle            | Adjustable 20°-60°                       |
| Total Power           | 35W                                      |
| Rated Voltage         | 220-240V AC                              |
| Rated Frequency       | 50/60Hz                                  |
| Power Factor          | 0.95                                     |
| Dimming               | Triac dimmable 10%-100%                  |
| Material              | Aluminum                                 |
| Dimension             | 262x196x100mm                            |
| Lifespan              | 30000 hours                              |
| Operating Temperature | -20 ~45                                  |
| IP Rating             | IP20                                     |