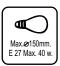

N = Neutral L =Live 
= Earth

12. Meaning of symbols:

Connect using the specified cable; different itens requier different cables

the type of lamp and maximum size and wattage indicated in each lighting unit must not be exceed; different items require different kind of light sources with different bulb icons