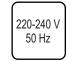

This armature is designed to work only with the indicated voltage different items require different working voltage.

The armature can be used in combination with a dimmer.

The reference light angle and space of the luminaire