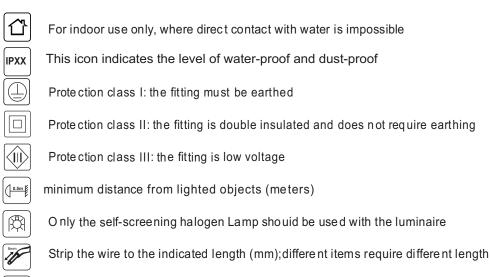

## SAFETY DIRECTIONS

Please study the instruction manual and below information carefully before installing or using this product. Please keep this user manual for further reference

- 2. Maintenance of the luminaires is limited to their surfaces. During maintenance no moisture can come into contact with any areas of the terminal connections or voltage control parts.
- 3. The electrical supply must be switched off at the outset, preferably by means of a switch in the distribution box, before any installation, maintenance or repair work is undertaken.
- 4. Exterionlighting must not be installed during rain.
- 5. Take account of the minimal separation distance from other objects and the room required around the fitting.
- 6. If in any doubt, consult a professional, taking local installation requirements into account. Some countries stipulate thet lighting may be installed only by registered installers.
- 7. Clamping screws in electrical connections must be adequately tightened. This is particularly the case with 12V low voltage conductors.
- 8. When replacing a halogen lamp, wait for it to cool, for a minimum of 5 minutes.
- 9. Clean with a clean, dry cloth or brush, use no solvents or abrasives. Avoid dampness on all electrical components.
- 10. Take account of all available technical information.
- 11. Take note of the symbols when connecting wires:

N = Neutral L =Live 
= Earth

12. Meaning of symbols:

Connect using the specified cable; different itens requier different cables

the type of lamp and maximum size and wattage indicated in each lighting unit must not be exceed; different items require different kind of light sources with different bulb icons

This armature is designed to work only with the indicated voltage different items require different working voltage.

The armature can be used in combination with a dimmer.

The reference light angle and space of the luminaire