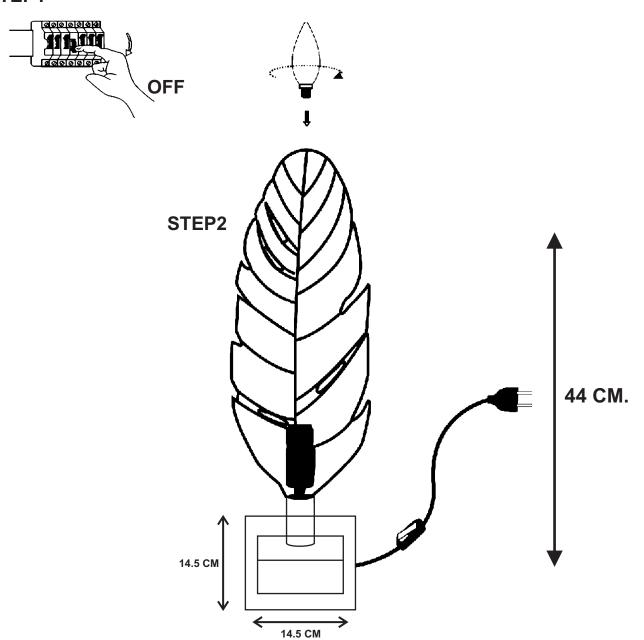

## **INSTRUCTION MANUAL**











Leaf TL Bronze 97685



## STEP1







WWW.QAZQA.COM

## SAFETY DIRECTIONS

Please study the instruction manual and below information carefully before installing or using this product. Please keep this user manual for further reference



- 2. Maintenance of the luminaires is limited to their surfaces. During maintenance no moisture can come into contact with any areas of the terminal connections or voltage control parts.
- 3. The electrical supply must be switched off at the outset, preferably by means of a switch in the distribution box, before any installation, maintenance or repair work is undertaken.
- 4. Exterionlighting must not be installed during rain.
- 5. Take account of the minimal separation distance from other objects and the room required around the fitting.
- 6. If in any doubt, consult a professional, tak