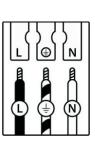

## 11.Take note of the symbols when connecting wires:

|                | (DE)                     | (GB)                 | (FR)                                   | (NL)                        | (PL)                   | (NO)                  | (DK)                   |
|----------------|--------------------------|----------------------|----------------------------------------|-----------------------------|------------------------|-----------------------|------------------------|
| L              | Stromführender<br>Leiter | Live conductor       | Conducteur                             | Spanning-<br>voerende draad | Przewód<br>prądowy     | Strømførende<br>leder | Strømførende<br>leder  |
| $(\mathbf{b})$ | Schutzleiter             | Earth<br>conductor   | Conducteur de<br>protection<br>(terre) | Aardkabel                   | Przewód<br>uziemiający | Jordledningen         | Jordledningen          |
| Ν              | Neutralleiter            | Neutral<br>conductor | Conducteur<br>neutre                   | Nulleider                   | Przewód<br>zerowy      | Nøytralleder          | Neutralleder           |
|                |                          |                      |                                        |                             |                        |                       |                        |
|                | (SE)                     | (FI)                 | (IT)                                   | (ES)                        | (CZ)                   | (PT)                  | (GR)                   |
| L              | Strömförande<br>ledare   | Virtajohdin          | Conduttore sotto<br>tensione           | Conductor de<br>corriente   | Vodič pod<br>napětím   | Condutor vivo         | Ρευματοφόρος<br>αγωγός |
| ⊕              | Skyddsledare             | Suojajohdin          | Conduttore di<br>terra                 | Conductor de protección     | Ochranný<br>vodič      | Condutor de<br>terra  | Αγωγός γείωσης         |
| N              | Neutralledare            | Nollajohdin          | Conduttore                             | Conductor                   | Neutrální<br>vodič     | Condutor              | Ουδέτερος<br>ανωνός    |