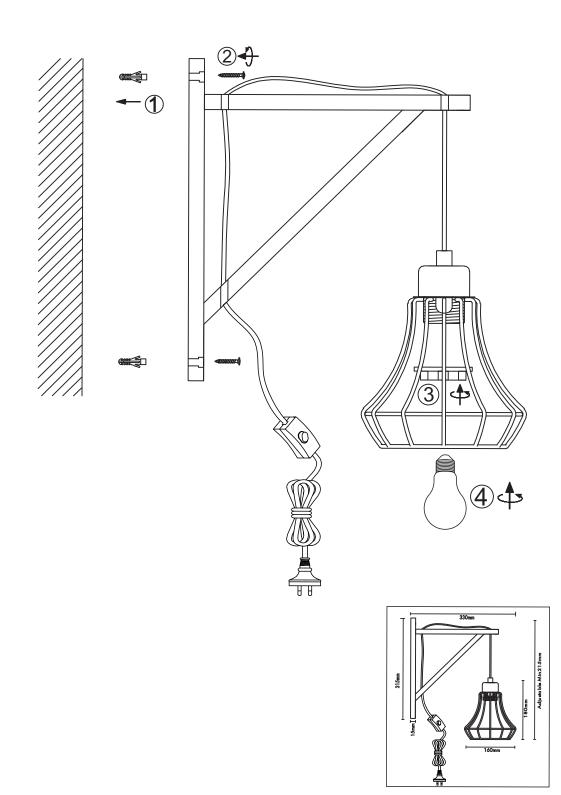

## SAFETY INSTRUCTION

Please study the instruction manual and below information carefully before installing or using this product. Please keep this user manual for further reference

- 1. The luminaires may only be installed by authorized and qualified technicians according the valid regulations for electrical installation.
- 2. Maintenance of the luminaires is limited to their surfaces. During maintenance no moisture can come into contact with any areas of the terminal connections or voltage control parts.
- 3. The electrical supply must be switched off at the outset, preferably by means of a switch in the distribution box, before any installation, maintenance or repair work is undertaken.
- 4. Exterior lighting must not be installed during rain.
- 5. Take account of the minimal separation distance from other objects and the room required around the fitting.
- 6. If in any doubt, consult a professional, taking local installation requirements into account. Some countries stipulate that lighting may be installed only by registered installers.
- 7. Clamping screws in electrical connections must be adequately tightened. This is particularly the case with 12V low voltage conductors.
- 8. Clean with a clean, dry cloth or brush, use no solvents or abrasives. Avoid dampness on all electrical components
- 9. Take account of all available technical information.
- 10.N