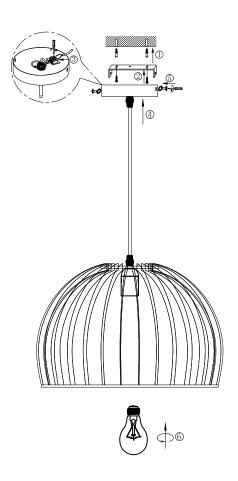

## Twain HL Wood 50cm 97349

Please study the instruction manual and below information carefully before installing or using this product. Please keep this user manual for further reference.

- 1. For indoor use only.
- 2. Keep out of reach of children and animals.
- 3. Use 220-240 ~ 50Hz, use one max. 40 watts E27 bulb.
- 4. Do not use in the bathroom or damp places.
- Place the lamp on a flat surface and ensure there are no flammable materials around it.
- 6. Before cleaning the lamp and replacing the bulb, ensure the lamp is turned off and the bulb has cooled down.
- 7. Do not change the bulb with wet hands.
- 8. If the external flexible cable or cord of this lamp is damaged, it shall be exclusively replaced by a qualified person in order to avoid a hazard.