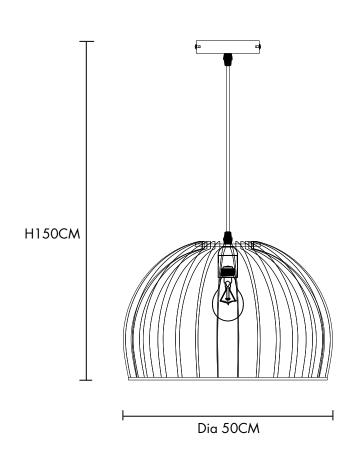

## Twain HL Wood 50cm 97349

Please study the instruction manual and below information carefully before installing or using this product. Please keep this user manual for further reference.

- 1. For indoor use only.
- 2. Keep out of reach of children and animals.
- 3. Use 220-240 ~ 50Hz, use one max. 40 watts E27 bulb.
- 4. Do not use in the bathroom or damp places.
- Place the lamp on a flat surface and ensure there are no flammable materials around it.
- 6. Before cleaning the lamp and replacing the bulb, ensure the lamp is turned off and the bulb has cooled down.
- 7. Do not change the bulb with wet hands.
- 8. If the external flexible cable or cord of this lamp is damaged, it shall be exclusively replaced by a qualified person in order to avoid a hazard.