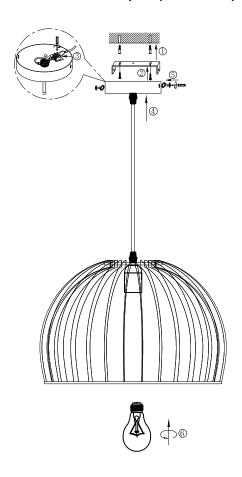

## Twain HL Wood 35cm 97348

Please study the instruction manual and below information carefully before installing or using this product. Please keep this user manual for further reference.

- 1. For indoor use only.
- 2. Keep out of reach of children and animals.
- 3. Use 220-240 ~ 50Hz, use one max. 40 watts E27 bulb.
- 4. Do not use in the bathroom or damp places.
- 5. Place the lamp on a flat surface and ensure there are no flammable materials around it.
- 6. Before cleaning the lamp and replacing the bulb, ensure the lamp is turned off and the bulb has cooled down.
- 7. Do not change the bulb with wet hands.
- 8. If the external flexible cable or cord of this lamp is damaged, it shall be exclusively replaced by a qualified person in order to avoid a hazard.