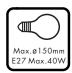

## INSTRUCTION MANUAL













## Twain HL Wood 35cm 97348

Please study the instruction manual and below information carefully before installing or using this product. Please keep this user manual for further reference.

- 1. For indoor use only.
- 2. Keep out of reach of children and animals.
- 3. Use 220-240 ~ 50Hz, use one max. 40 watts E27 bulb.
- 4. Do not use in the bathroom or damp places.
- 5. Place the lamp on a flat surface and ensure there are no flammable materials around it.
- 6. Before cleaning the lamp and replacing the bulb, ensure the lamp is turned off and the bulb has cooled down.
- 7. Do not change the bulb with wet hands.
- 8. If the external flexible cable or cord of this lamp is damaged, it shall be exclusively replaced by a qualified person in order to avoid a hazard.