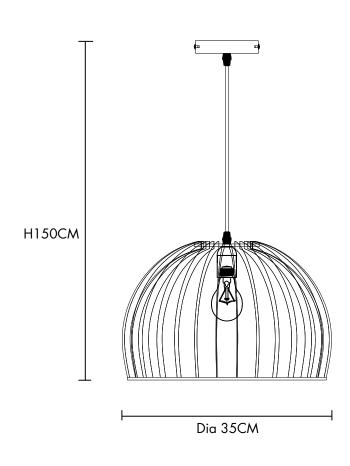

## Twain HL Wood 35cm 97348

Please study the instruction manual and below information carefully before installing or using this product. Please keep this user manual for further reference.

- 1. For indoor use only.
- 2. Keep out of reach of children and animals.
- 3. Use 220-240 ~ 50Hz, use one max. 40 watts E27 bulb.
- 4. Do not use in the bathroom or damp places.
- 5. Place the lamp on a flat surface and ensure there are no flammable materials around it.
- 6. Before cleaning the lamp and replacing the bulb, ensure the lamp is turned off and the bulb has cooled down.
- 7. Do not change the bulb with wet hands.
- 8. If the external flexible cable or cord of this lamp is damaged, it shall be exclusively replaced by a qualified person in order to avoid a hazard.