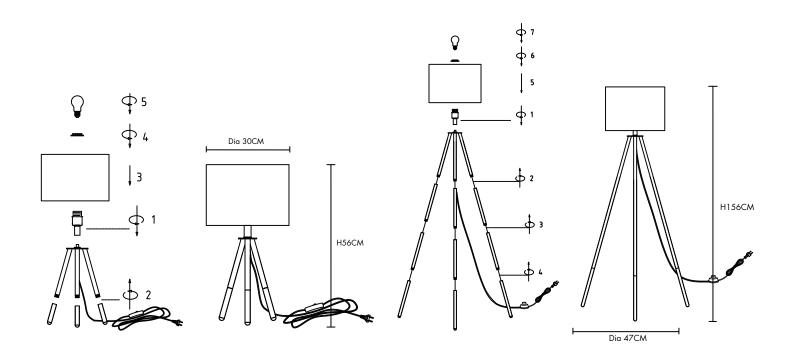

## Pip TL and FL with Shade

Please study the instruction manual and below information carefully before installing or using this product. Please keep this user manual for further reference.

1. For indoor use only.