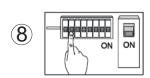

This luminaire cannot be disposed together with normal domestic waste in standard rubbish can, but you have to bring it to a staging area for electrical waste

11. Take note of the symbols when connecting wires: