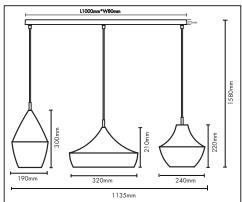

## INSTRUCTION MANUAL

Depeche HL 3-set Bar 97273/97274

Smaragdweg 52, 5527 LB Hapert, The Netherlands www.qazqa.nl