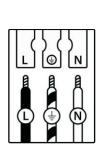

This luminaire cannot be disposed together with normal domestic waste in standard rubbish can, but you have to bring it to a staging area for electrical waste

11. Take note of the symbols when connecting wires:

220-240V~

|   | (DE)           | (GB)                 | (FR)                                   | (NL)           | (PL)                   | (NO)          | (DK)          |
|---|----------------|----------------------|----------------------------------------|----------------|------------------------|---------------|---------------|
| L | Stromführender | Live conductor       | Conducteur                             | Spanning-      | Przewód                | Strømførende  | Strømførende  |
|   | Leiter         |                      |                                        | voerende draad | prądowy                | leder         | leder         |
|   | Schutzleiter   | Earth<br>conductor   | Conducteur de<br>protection<br>(terre) | Aardkabel      | Przewód<br>uziemiający | Jordledningen | Jordledningen |
| N | Neutralleiter  | Neutral<br>conductor | Conducteur<br>neutre                   | Nulleider      | Przewód<br>zerowy      | Nøytralleder  | Neutralleder  |

|     | (SE)                   | (FI)        | (IT)                      | (ES)                      | (CZ)                 | (PT)                 | (GR)                   |
|-----|------------------------|-------------|---------------------------|---------------------------|----------------------|----------------------|------------------------|
| L   | Strömförande<br>ledare | Virtajohdin | Conduttore sotto tensione | Conductor de<br>corriente | Vodič pod<br>napětím | Condutor vivo        | Ρευματοφόρος<br>αγωγός |
| (1) | Skyddsledare           | Suojajohdin | Conduttore di<br>terra    | Conductor de protección   | Ochranný<br>vodič    | Condutor de<br>terra | Αγωγός γείωσης         |
| N   | Neutralledare          | Nollajohdin | Conduttore<br>neutro      | Conductor<br>neutro       | Neutrální<br>vodič   | Condutor<br>neutro   | Ουδέτερος<br>αγωγός    |