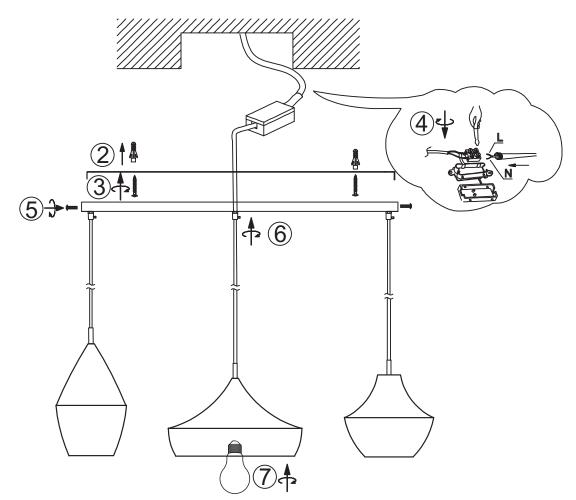

This luminaire cannot be disposed together with normal domestic waste in standard rubbish can, but you have to bring it to a staging area for electrical waste

11. Take note of the symbols when connecting wires:

220-240V~

|   | (DE)           | (GB)                 | (FR)                                   | (NL)           | (PL)                   | (NO)          | (DK)          |
|---|----------------|----------------------|----------------------------------------|----------------|------------------------|---------------|---------------|
| L | Stromführender | Live conductor       | Conducteur                             | Spanning-      | Przewód                | Strømførende  | Strømførende  |
|   | Leiter         |                      |                                        | voerende draad | prądowy                | leder         | leder         |
|   | Schutzleiter   | Earth<br>conductor   | Conducteur de<br>protection<br>(terre) | Aardkabel      | Przewód<br>uziemiający | Jordledningen | Jordledningen |
| N | Neutralleiter  | Neutral<br>conductor | Conducteur<br>neutre                   | Nulleider      | Przewód<br>zerowy      | Nøytralleder  | Neutralleder  |

|     | (SE)                   | (FI)        | (IT)                      | (ES)                      | (CZ)                 | (PT)                 | (GR)                   |
|-----|------------------------|-------------|---------------------------|---------------------------|----------------------|----------------------|------------------------|
| L   | Strömförande<br>ledare | Virtajohdin | Conduttore sotto tensione | Conductor de<br>corriente | Vodič pod<br>napětím | Condutor vivo        | Ρευματοφόρος<br>αγωγός |
| (1) | Skyddsledare           | Suojajohdin | Conduttore di<br>terra    | Conductor de protección   | Ochranný<br>vodič    | Condutor de<br>terra | Αγωγός γείωσης         |
| N   | Neutralledare          | Nollajohdin | Conduttore<br>neutro      | Conductor<br>neutro       | Neutrální<br>vodič   | Condutor<br>neutro   | Ουδέτερος<br>αγωγός    |