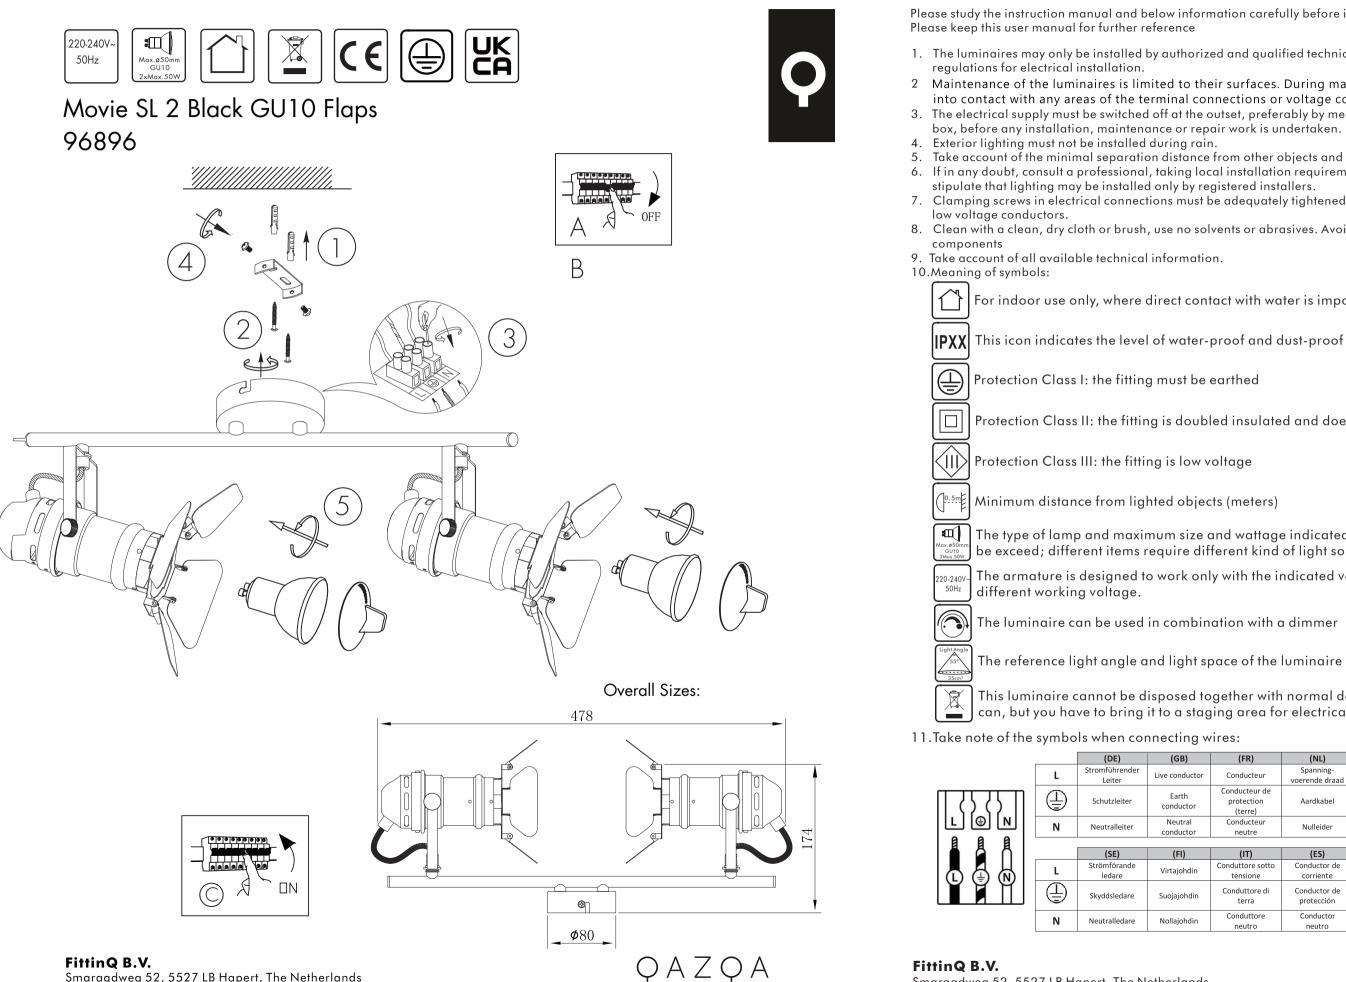

## SAFETY INSTRUCTION

Please study the instruction manual and below information carefully before installing or using this product.

1. The luminaires may only be installed by authorized and qualified technicians according the valid

2 Maintenance of the luminaires is limited to their surfaces. During maintenance no moisture can come into contact with any areas of the terminal connections or voltage control parts.

3. The electrical supply must be switched off at the outset, preferably by means of a switch in the distribution

5. Take account of the minimal separation distance from other objects and the room required around the fitting. 6. If in any doubt, consult a professional, taking local installation requirements into account. Some countries

7. Clamping screws in electrical connections must be adequately tightened. This is particularly the case with 12V

8. Clean with a clean, dry cloth or brush, use no solvents or abrasives. Avoid dampness on all electrical

For indoor use only, where direct contact with water is impossible

Protection Class II: the fitting is doubled insulated and does not require earthing

The type of lamp and maximum size and wattage indicated in each lighting unit must not be exceed; different items require different kind of light sources with different bulb icons

The armature is designed to work only with the indicated voltage. Different items require

This luminaire cannot be disposed together with normal domestic waste in standard rubbish can, but you have to bring it to a staging area for electrical waste

| (GB)                 | (FR)                                   | (NL)                        | (PL)                              | (NO)                  | (DK)                   |
|----------------------|----------------------------------------|-----------------------------|-----------------------------------|-----------------------|------------------------|
| e conductor          | Conducteur                             | Spanning-<br>voerende draad | Przewód                           | Strømførende<br>leder | Strømførende<br>leder  |
| Earth<br>conductor   | Conducteur de<br>protection<br>(terre) | Aardkabel                   | prądowy<br>Przewód<br>uziemiający | Jordledningen         | Jordledningen          |
| Neutral<br>conductor | Conducteur<br>neutre                   | Nulleider                   | Przewód<br>zerowy                 | Nøytralleder          | Neutralleder           |
|                      |                                        |                             |                                   |                       |                        |
| (FI)                 | (IT)                                   | (ES)                        | (CZ)                              | (PT)                  | (GR)                   |
| /irtajohdin          | Conduttore sotto<br>tensione           | Conductor de<br>corriente   | Vodič pod<br>napětím              | Condutor vivo         | Ρευματοφόρος<br>αγωγός |
| iuojajohdin          | Conduttore di<br>terra                 | Conductor de protección     | Ochranný<br>vodič                 | Condutor de<br>terra  | Αγωγός γείωσης         |
| Nollajohdin          | Conduttore<br>neutro                   | Conductor<br>neutro         | Neutrální<br>vodič                | Condutor<br>neutro    | Ουδέτερος<br>αγωγός    |