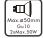

The type of lamp and maximum size and wattage indicated in each lighting unit must not be exceed; different items require different kind of light sources with different bulb icons

The armature is designed to work only with the indicated voltage. Different items require different working voltage.