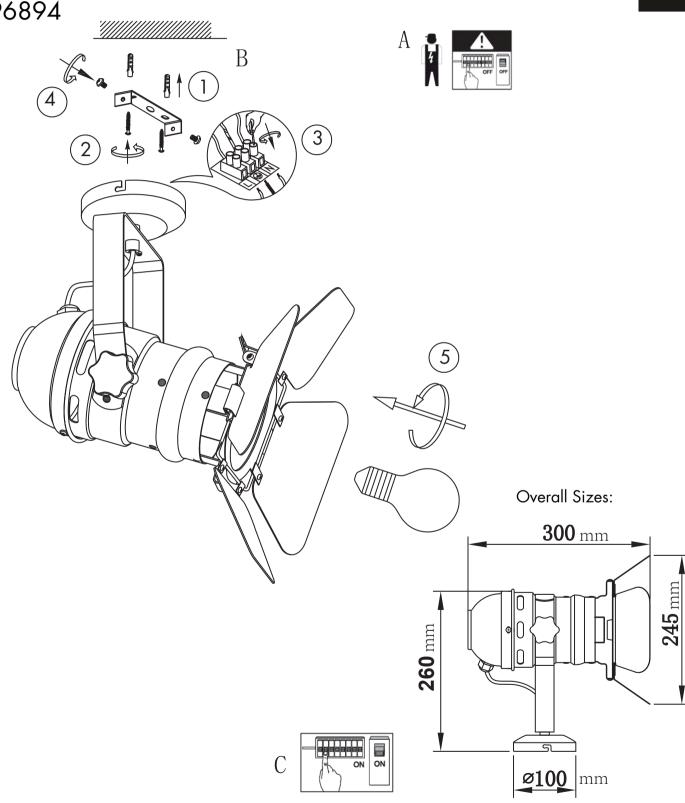

## Movie SL Black E27 Flaps

96894

FittinQ B.V.

Smaragdweg 52, 5527 LB Hapert, The Netherlands www.qazqa.nl

QAZQA

## SAFETY INSTRUCTION

Please study the instruction manual and below information carefully before installing or using this product. Please keep this user manual for further reference

- 1. The luminaires may only be installed by authorized and qualified technicians according the valid regulations for electrical installation.
- 2. Maintenance of the luminaires is limited to their surfaces. During maintenance no moisture can come into contact with any areas of the terminal connections or voltage control parts.
- 3. The electrical supply must be switched off at the outset, preferably by means of a switch in the distribution box, before any installation, maintenance or repair work is undertaken.
- 4. Exterior lighting must not be installed during rain.
- 5. Take account of the minimal separation distance from other objects and the room required around the fitting.
- 6. If in any doubt, consult a professional, taking local installation requirements into account. Some countries stipulate that lighting may be installed only by registered installers.
- 7. Clamping screws in electrical connections must be adequately tightened. This is particularly the case with 12V low voltage conductors.
- 8. When replacing a halogen lamp, wait for it to cool, for a minimum of 5 minutes.
- 9. Clean with a clean, dry cloth or brush, use no solvents or abrasives. Avoid dampness on all electrical components
- 10. Take account of all available technical information.
- 11. Take note of the symbols when connecting wires:
  - N = Neutral
- $\mathbf{L} = \text{Live}$
- = Earth
- 12. Meaning of symbols: