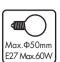

The type of lamp and maximum size and wattage indicated in each lighting unit must not be exceed; different items require different kind of light sources with different bulb icons

The armature is designed to work only with the indicated voltage. Different items require different working voltage.