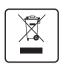

The luminaire can be used in combination with a dimmer

The luminaire can be dimmed by wall switch

The reference light angle and light space of the luminaire

This luminaire cannot be disposed together with normal domestic waste in standard rubbish can, but you have to bring it to a staging area for electrical waste