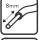

Only the self-shielded halogen lamp should be used with the luminaire

Strip the wire to the indicated length (mm);different items require different length

Connect using the specified cable; different items require different cables