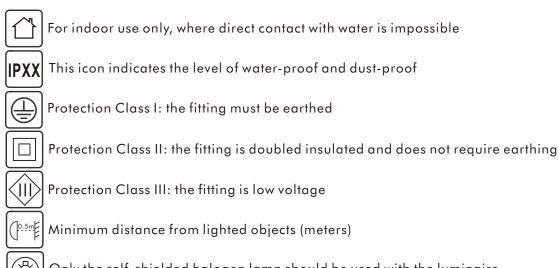

## SAFETY INSTRUCTION

Please study the instruction manual and below information carefully before installing or using this product. Please keep this user manual for further reference

- 1. The luminaires may only be installed by authorized and qualified technicians according the valid regulations for electrical installation.
- 2. Maintenance of the luminaires is limited to their surfaces. During maintenance no moisture can come into contact with any areas of the terminal connections or voltage control parts.
- 3. The electrical supply must be switched off at the outset, preferably by means of a switch in the distribution box, before any installation, maintenance or repair work is undertaken.
- 4. Exterior lighting must not be installed during rain.
- 5. Take account of the minimal separation distance from other objects and the room required around the fitting.
- 6. If in any doubt, consult a professional, taking local installation requirements into account. Some countries stipulate that lighting may be installed only by registered installers.
- 7. Clamping screws in electrical connections must be adequately tightened. This is particularly the case with 12V low voltage conductors.
- 8. When replacing a halogen lamp, wait for it to cool, for a minimum of 5 minutes.
- 9. Clean with a clean, dry cloth or brush, use no solvents or abrasives. Avoid dampness on all electrical components
- 10. Take account of all available technical information.
- 11. Take note of the symbols when connecting wires:
  - N = Neutral
- $\mathbf{L} = \text{Live}$
- = Earth
- 12. Meaning of symbols:

Only the self-shielded halogen lamp should be used with the luminaire

Strip the wire to the indicated length (mm);different items require different length

Connect using the specified cable; different items require different cables

The type of lamp and maximum size and wattage indicated in each lighting unit must not be exceed; different items require different kind of light sources with different bulb icons

The armature is designed to work only with the indicated voltage. Different items require different working voltage.

The luminaire can be used in combination with a dimmer

The luminaire can be dimmed by wall switch

The reference light angle and light space of the luminaire

This luminaire cannot be disposed together with normal domestic waste in standard rubbish can, but you have to bring it to a staging area for electrical waste