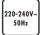

The type of lamp and maximum size and wattage indicated in each lighting unit must not be exceed; different items require different kind of light sources with different bulb icons

The armature is designed to work only with the indicated voltage. Different items require different working voltage.