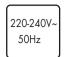

The type of lamp and maximum size and wattage indicated in each lighting unit must not be exceed; different items require different kind of light sources with different bulb icons

The armature is designed to work only with the indicated voltage. Different items require different working voltage.