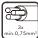

The type of lamp and maximum size and wattage indicated in each lighting unit must not be exceed; different items require different kind of light sources with different bulb icons

The armature is designed to work only with the indicated voltage. Different items require different working voltage.