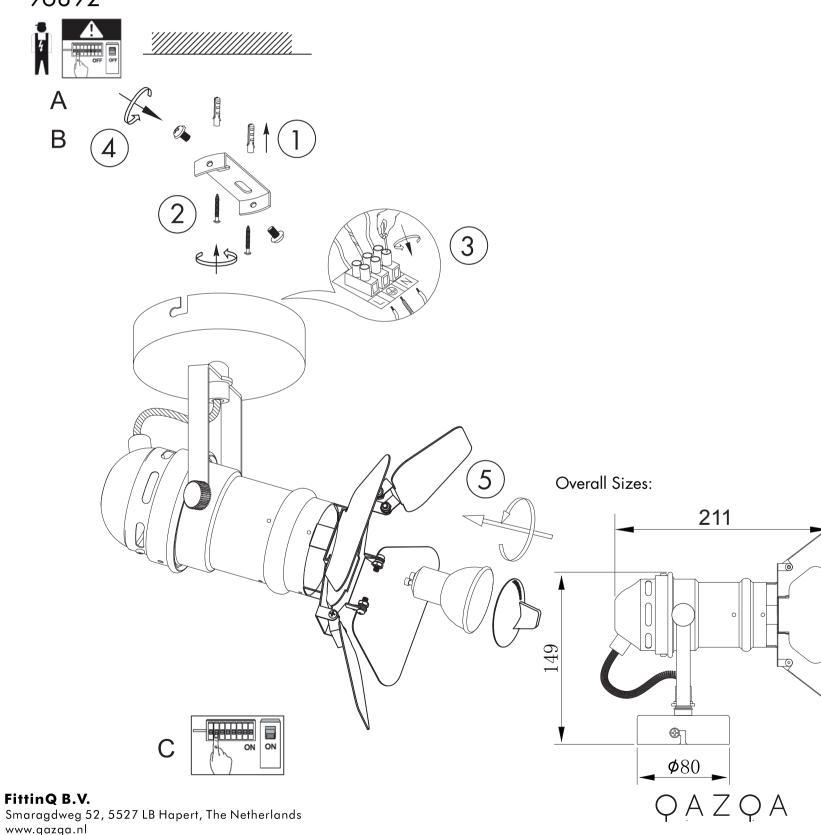

### Movie SL Black GU10 Flaps 96892

Please keep this user manual for further reference

- 1. The luminaires may only be installed by authorized and qualified technicians according the valid regulations for electrical installation.
- 2 Maintenance of the luminaires is limited to their surfaces. During maintenance no moisture can come into contact with any areas of the terminal connections or voltage control parts.
- 3. The electrical supply must be switched off at the outset, preferably by means of a switch in the distribution box, before any installation, maintenance or repair work is undertaken.
- 4. Exterior lighting must not be installed during rain.
- 5. Take account of the minimal separation distance from other objects and the room required around the fitting. 6. If in any doubt, consult a professional, taking local installation requirements into account. Some countries stipulate that lighting may be installed only by registered installers.
- low voltage conductors.
- components 9. Take account of all available technical information.
- 10.Meaning of symbols:

# SAFETY INSTRUCTION

Please study the instruction manual and below information carefully before installing or using this product.

- 7. Clamping screws in electrical connections must be adequately tightened. This is particularly the case with 12V
- 8. Clean with a clean, dry cloth or brush, use no solvents or abrasives. Avoid dampness on all electrical
  - where direct contact with water is impossible
  - ne level of water-proof and dust-proof
  - e fitting must be earthed
  - he fitting is doubled insulated and does not require earthing
  - the fitting is low voltage
  - om lighted objects (meters)
  - I maximum size and wattage indicated in each lighting unit must not items require different kind of light sources with different bulb icons
  - igned to work only with the indicated voltage. Different items require ltage.
  - e used in combination with a dimmer
  - angle and light space of the luminaire
  - ot be disposed together with normal domestic waste in standard rubbish bring it to a staging area for electrical waste