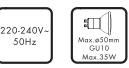

## 12. Take note of the symbols when connecting wires: **N = Neutral L = Live (=) = Earth**

13. Meaning of symbols:

| Protection Class I: the fitting must be earthed         Protection Class II: the fitting is doubled insulated and does not require earthing         Protection Class III: the fitting is low voltage         Minimum distance from lighted objects (meters)         Only the self-shielded halogen lamp should be used with the luminaire                                                                                                                                                                                                                                                                                                                                                                                                                                                                                                                                                                                                                                                                                                                                                                                                                                                                                                                                                                                                                                                                                                                                                                                                                                                                                                                                                                                                                                                         | Ivlean                        | ing of symbols:                                                                      |
|---------------------------------------------------------------------------------------------------------------------------------------------------------------------------------------------------------------------------------------------------------------------------------------------------------------------------------------------------------------------------------------------------------------------------------------------------------------------------------------------------------------------------------------------------------------------------------------------------------------------------------------------------------------------------------------------------------------------------------------------------------------------------------------------------------------------------------------------------------------------------------------------------------------------------------------------------------------------------------------------------------------------------------------------------------------------------------------------------------------------------------------------------------------------------------------------------------------------------------------------------------------------------------------------------------------------------------------------------------------------------------------------------------------------------------------------------------------------------------------------------------------------------------------------------------------------------------------------------------------------------------------------------------------------------------------------------------------------------------------------------------------------------------------------------|-------------------------------|--------------------------------------------------------------------------------------|
| Protection Class I: the fitting must be earthed         Image: Protection Class II: the fitting is doubled insulated and does not require earthing         Image: Protection Class III: the fitting is low voltage         Image: Protection Class III: the fitting is low voltage         Image: Protection Class III: the fitting is low voltage         Image: Protection Class III: the fitting is low voltage         Image: Protection Class III: the fitting is low voltage         Image: Protection Class III: the fitting is low voltage         Image: Protection Class III: the fitting is low voltage         Image: Protection Class III: the fitting is low voltage         Image: Protection Class III: the fitting is low voltage         Image: Protection Class III: the fitting is low voltage         Image: Protection Class III: the fitting is low voltage         Image: Protection Class III: the fitting is low voltage         Image: Protection Class III: the fitting is low voltage         Image: Protection Class III: the fitting is low voltage         Image: Protection Class III: the fitting is low voltage         Image: Protection Class III: the fitting is low voltage         Image: Protection Class III: the fitting is low voltage         Image: Protection Class III: the fitting is low voltage         Image: Protection Class III: the fitting is low voltage         Image: Protection Protection Protection Protection Protection Protection Protection Protection Pro                                                                                                                                                                                                                                                                     |                               | For indoor use only, where direct contact with water is impossible                   |
| <ul> <li>Protection Class II: the fitting is doubled insulated and does not require earthing</li> <li>Protection Class III: the fitting is low voltage</li> <li>Protection Class III: the fitting is low voltage</li> <li>Minimum distance from lighted objects (meters)</li> <li>Only the self-shielded halogen lamp should be used with the luminaire</li> <li>Strip the wire to the indicated length (mm);different items require different length</li> <li>Connect using the specified cable; different items require different cables</li> <li>The type of lamp and maximum size and wattage indicated in each lighting unit must not be exceed; different items require different bulb icons</li> <li>The armature is designed to work only with the indicated voltage. Different items require different working voltage.</li> <li>The luminaire can be used in combination with a dimmer</li> <li>The reference light angle and light space of the luminaire</li> <li>This luminaire cannot be disposed together with normal domestic waste in standard rubbish</li> </ul>                                                                                                                                                                                                                                                                                                                                                                                                                                                                                                                                                                                                                                                                                                                | IPXX                          | This icon indicates the level of water-proof and dust-proof                          |
| Protection Class III: the fitting is low voltage         Image: Strip the self-shielded halogen lamp should be used with the luminaire         Image: Strip the wire to the indicated length (mm); different items require different length         Image: Strip the wire to the indicated length (mm); different items require different length         Image: Strip the wire to the indicated length (mm); different items require different cables         Image: Strip the wire to the indicated length (mm); different items require different cables         Image: Strip the wire to the indicated length (mm); different items require different cables         Image: Strip the wire to the indicated length (mm); different items require different cables         Image: Strip the wire to the indicated length (mm); different items require different cables         Image: Strip the wire to the indicated length (mm); different items require different cables         Image: Strip the top of lamp and maximum size and wattage indicated in each lighting unit must not be exceed; different items require different kind of light sources with different bulb icons         Image: Strip the armature is designed to work only with the indicated voltage. Different items require different working voltage.         Image: Strip the uminaire can be used in combination with a dimmer         Image: Strip the reference light angle and light space of the luminaire         Image: Strip the reference light angle and light space of the luminaire         Image: Strip the luminaire cannot be disposed together with normal domestic waste in standard rubbish                                                                                                         |                               | Protection Class I: the fitting must be earthed                                      |
| Winimum distance from lighted objects (meters)         Image: Constant of the self-shielded halogen lamp should be used with the luminaire         Image: Constant of the self-shielded halogen lamp should be used with the luminaire         Image: Constant of the self-shielded halogen lamp should be used with the luminaire         Image: Constant of the self-shielded halogen lamp should be used with the luminaire         Image: Constant of the self-shielded halogen lamp should be used with the luminaire         Image: Constant of the self-shielded halogen lamp should be used with the sequire different length         Image: Constant of the self-shielded cable; different items require different cables         Image: Constant of the specified cable; different items require different cables         Image: Constant of the specified cable; different items require different cables         Image: Constant of the specified cable; different items require different bulb icons         Image: Constant of the specified to work only with the indicated voltage. Different items require different working voltage.         Image: Constant of the luminaire can be used in combination with a dimmer         Image: Constant of the specified and light space of the luminaire         Image: Constant of the specified and light space of the luminaire         Image: Constant of the specified and light space of the luminaire         Image: Constant of the specified and light space of the luminaire         Image: Constant of the specified and light space of the luminaire     <                                                                                                                                                                  |                               | Protection Class II: the fitting is doubled insulated and does not require earthing  |
| <ul> <li>Only the self-shielded halogen lamp should be used with the luminaire</li> <li>Strip the wire to the indicated length (mm); different items require different length</li> <li>Connect using the specified cable; different items require different cables</li> <li>The type of lamp and maximum size and wattage indicated in each lighting unit must not be exceed; different items require different kind of light sources with different bulb icons</li> <li>The armature is designed to work only with the indicated voltage. Different items require different working voltage.</li> <li>The luminaire can be used in combination with a dimmer</li> <li>The reference light angle and light space of the luminaire</li> <li>This luminaire cannot be disposed together with normal domestic waste in standard rubbish</li> </ul>                                                                                                                                                                                                                                                                                                                                                                                                                                                                                                                                                                                                                                                                                                                                                                                                                                                                                                                                                   |                               | Protection Class III: the fitting is low voltage                                     |
| Strip the wire to the indicated length (mm); different items require different length         Image: Strip the wire to the indicated length (mm); different items require different length         Image: Strip the wire to the indicated length (mm); different items require different cables         Image: Strip the wire to the indicated length (mm); different items require different cables         Image: Strip the wire to the indicated length (mm); different items require different cables         Image: Strip the wire to the indicated length (mm); different items require different cables         Image: Strip the wire to the indicated length (mm); different items require different cables         Image: Strip the wire to the indicated length (mm); different items require different cables         Image: Strip the wire to the indicated length (mm); different items require different cables         Image: Strip the wire to the indicated length (mm); different items require different work of light sources with different bulb icons         Image: Strip the armature is designed to work only with the indicated voltage. Different items require different working voltage.         Image: Strip the luminaire can be used in combination with a dimmer         Image: Strip the reference light angle and light space of the luminaire         Image: Strip the luminaire cannot be disposed together with normal domestic waste in standard rubbish                                                                                                                                                                                                                                                                                                   | 0.5m                          | Minimum distance from lighted objects (meters)                                       |
| Image: Stress of the specified cable; different items require different cables         Image: Stress of the specified cable; different items require different cables         Image: Stress of the specified cable; different items require different cables         Image: Stress of the specified cable; different items require different cables         Image: Stress of the specified cable; different items require different cables         Image: Stress of the specified cable; different items require different cables         Image: Stress of the specified cable; different items require different cables         Image: Stress of the specified cable; different items require different cables         Image: Stress of the specified cable; different items require different cables         Image: Stress of the specified cable; different items require different cables         Image: Stress of the specified cable; different cable; different cables         Image: Stress of the specified cable; different cable; different; |                               | Only the self-shielded halogen lamp should be used with the luminaire                |
| Image: and states       Im                                                                                                                                                                                                                                                                        | 8mm                           | Strip the wire to the indicated length (mm);different items require different length |
| <ul> <li>Marson</li> <li>Be exceed; different items require different kind of light sources with different bulb icons</li> <li>The armature is designed to work only with the indicated voltage. Different items require different working voltage.</li> <li>The luminaire can be used in combination with a dimmer</li> <li>The reference light angle and light space of the luminaire</li> <li>This luminaire cannot be disposed together with normal domestic waste in standard rubbish</li> </ul>                                                                                                                                                                                                                                                                                                                                                                                                                                                                                                                                                                                                                                                                                                                                                                                                                                                                                                                                                                                                                                                                                                                                                                                                                                                                                             | 3×                            | Connect using the specified cable; different items require different cables          |
| The armature is designed to work only with the indicated voltage. Different items require<br>different working voltage.<br>The luminaire can be used in combination with a dimmer<br>Uther Arele<br>The reference light angle and light space of the luminaire<br>This luminaire cannot be disposed together with normal domestic waste in standard rubbish                                                                                                                                                                                                                                                                                                                                                                                                                                                                                                                                                                                                                                                                                                                                                                                                                                                                                                                                                                                                                                                                                                                                                                                                                                                                                                                                                                                                                                       | Max.ø50mm<br>GU10<br>2Max.50W |                                                                                      |
| The reference light angle and light space of the luminaire<br>This luminaire cannot be disposed together with normal domestic waste in standard rubbish                                                                                                                                                                                                                                                                                                                                                                                                                                                                                                                                                                                                                                                                                                                                                                                                                                                                                                                                                                                                                                                                                                                                                                                                                                                                                                                                                                                                                                                                                                                                                                                                                                           |                               |                                                                                      |
| This luminaire cannot be disposed together with normal domestic waste in standard rubbish                                                                                                                                                                                                                                                                                                                                                                                                                                                                                                                                                                                                                                                                                                                                                                                                                                                                                                                                                                                                                                                                                                                                                                                                                                                                                                                                                                                                                                                                                                                                                                                                                                                                                                         |                               | The luminaire can be used in combination with a dimmer                               |
|                                                                                                                                                                                                                                                                                                                                                                                                                                                                                                                                                                                                                                                                                                                                                                                                                                                                                                                                                                                                                                                                                                                                                                                                                                                                                                                                                                                                                                                                                                                                                                                                                                                                                                                                                                                                   | Light Angle                   | The reference light angle and light space of the luminaire                           |
|                                                                                                                                                                                                                                                                                                                                                                                                                                                                                                                                                                                                                                                                                                                                                                                                                                                                                                                                                                                                                                                                                                                                                                                                                                                                                                                                                                                                                                                                                                                                                                                                                                                                                                                                                                                                   |                               | •                                                                                    |

## INSTRUCTION MANUAL

Installa SL White 96755

Overall Sizes:

Q A Z Q A

Suitable light source: GU10 Max.35W

Warning: When replacing a hologen lamp,waif for it to cool,for a minimum of 5 minutes

Ø106mm

Q