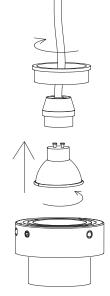

## INSTRUCTION MANUAL

Installa SL White 96755

Overall Sizes:

Q A Z Q A

Suitable light source: GU10 Max.35W

Warning: When replacing a hologen lamp,waif for it to cool,for a minimum of 5 minutes

Ø106mm

Q