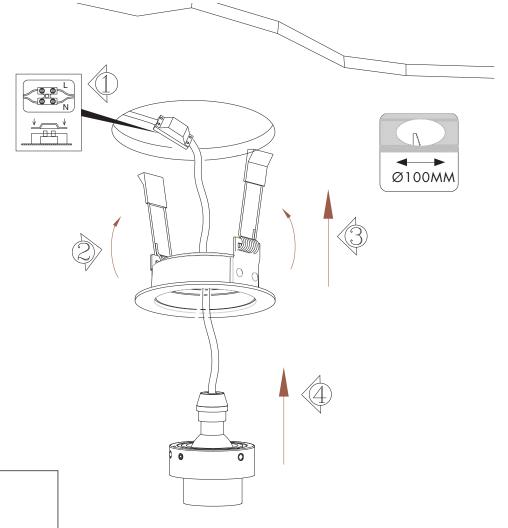

## INSTRUCTION MANUAL

Installa SL White 96755

Overall Sizes:

Q A Z Q A

Suitable light source: GU10 Max.35W

Warning: When replacing a hologen lamp,waif for it to cool,for a minimum of 5 minutes

Ø106mm

Q