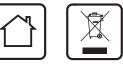

## 12. Take note of the symbols when connecting wires: **N = Neutral L = Live (=) = Earth**

13. Meaning of symbols:

| Protection Class I: the fitting must be earthed         Protection Class II: the fitting is doubled insulated and does not require earthing         Protection Class III: the fitting is low voltage         Minimum distance from lighted objects (meters)         Only the self-shielded halogen lamp should be used with the luminaire                                                                                                                                                                                                                                                                                                                                                                                                                                                                                                                                                                                                                                                                                                                                                                                                                                                                                                                                                                                                                                                                                                                                                                                                                                                                                                                                                                                                                                                         | Ivlean                        | ing of symbols:                                                                      |
|---------------------------------------------------------------------------------------------------------------------------------------------------------------------------------------------------------------------------------------------------------------------------------------------------------------------------------------------------------------------------------------------------------------------------------------------------------------------------------------------------------------------------------------------------------------------------------------------------------------------------------------------------------------------------------------------------------------------------------------------------------------------------------------------------------------------------------------------------------------------------------------------------------------------------------------------------------------------------------------------------------------------------------------------------------------------------------------------------------------------------------------------------------------------------------------------------------------------------------------------------------------------------------------------------------------------------------------------------------------------------------------------------------------------------------------------------------------------------------------------------------------------------------------------------------------------------------------------------------------------------------------------------------------------------------------------------------------------------------------------------------------------------------------------------|-------------------------------|--------------------------------------------------------------------------------------|
| Protection Class I: the fitting must be earthed         Image: Protection Class II: the fitting is doubled insulated and does not require earthing         Image: Protection Class III: the fitting is low voltage         Image: Protection Class III: the fitting is low voltage         Image: Protection Class III: the fitting is low voltage         Image: Protection Class III: the fitting is low voltage         Image: Protection Class III: the fitting is low voltage         Image: Protection Class III: the fitting is low voltage         Image: Protection Class III: the fitting is low voltage         Image: Protection Class III: the fitting is low voltage         Image: Protection Class III: the fitting is low voltage         Image: Protection Class III: the fitting is low voltage         Image: Protection Class III: the fitting is low voltage         Image: Protection Class III: the fitting is low voltage         Image: Protection Class III: the fitting is low voltage         Image: Protection Class III: the fitting is low voltage         Image: Protection Class III: the fitting is low voltage         Image: Protection Class III: the fitting is low voltage         Image: Protection Class III: the fitting is low voltage         Image: Protection Class III: the fitting is low voltage         Image: Protection Class III: the fitting is low voltage         Image: Protection Protection Protection Protection Protection Protection Protection Protection Pro                                                                                                                                                                                                                                                                     |                               | For indoor use only, where direct contact with water is impossible                   |
| <ul> <li>Protection Class II: the fitting is doubled insulated and does not require earthing</li> <li>Protection Class III: the fitting is low voltage</li> <li>Protection Class III: the fitting is low voltage</li> <li>Minimum distance from lighted objects (meters)</li> <li>Only the self-shielded halogen lamp should be used with the luminaire</li> <li>Strip the wire to the indicated length (mm);different items require different length</li> <li>Connect using the specified cable; different items require different cables</li> <li>The type of lamp and maximum size and wattage indicated in each lighting unit must not be exceed; different items require different bulb icons</li> <li>The armature is designed to work only with the indicated voltage. Different items require different working voltage.</li> <li>The luminaire can be used in combination with a dimmer</li> <li>The reference light angle and light space of the luminaire</li> <li>This luminaire cannot be disposed together with normal domestic waste in standard rubbish</li> </ul>                                                                                                                                                                                                                                                                                                                                                                                                                                                                                                                                                                                                                                                                                                                | IPXX                          | This icon indicates the level of water-proof and dust-proof                          |
| Protection Class III: the fitting is low voltage         Image: Strip the self-shielded halogen lamp should be used with the luminaire         Image: Strip the wire to the indicated length (mm); different items require different length         Image: Strip the wire to the indicated length (mm); different items require different length         Image: Strip the wire to the indicated length (mm); different items require different cables         Image: Strip the wire to the indicated length (mm); different items require different cables         Image: Strip the wire to the indicated length (mm); different items require different cables         Image: Strip the wire to the indicated length (mm); different items require different cables         Image: Strip the wire to the indicated length (mm); different items require different cables         Image: Strip the wire to the indicated length (mm); different items require different cables         Image: Strip the top of lamp and maximum size and wattage indicated in each lighting unit must not be exceed; different items require different kind of light sources with different bulb icons         Image: Strip the armature is designed to work only with the indicated voltage. Different items require different working voltage.         Image: Strip the uminaire can be used in combination with a dimmer         Image: Strip the reference light angle and light space of the luminaire         Image: Strip the reference light angle and light space of the luminaire         Image: Strip the luminaire cannot be disposed together with normal domestic waste in standard rubbish                                                                                                         |                               | Protection Class I: the fitting must be earthed                                      |
| Winimum distance from lighted objects (meters)         Image: Constant of the self-shielded halogen lamp should be used with the luminaire         Image: Constant of the self-shielded halogen lamp should be used with the luminaire         Image: Constant of the self-shielded halogen lamp should be used with the luminaire         Image: Constant of the self-shielded halogen lamp should be used with the luminaire         Image: Constant of the self-shielded halogen lamp should be used with the luminaire         Image: Constant of the self-shielded halogen lamp should be used with the sequire different length         Image: Constant of the self-shielded cable; different items require different cables         Image: Constant of the specified cable; different items require different cables         Image: Constant of the specified cable; different items require different cables         Image: Constant of the specified cable; different items require different bulb icons         Image: Constant of the specified to work only with the indicated voltage. Different items require different working voltage.         Image: Constant of the luminaire can be used in combination with a dimmer         Image: Constant of the specified and light space of the luminaire         Image: Constant of the specified and light space of the luminaire         Image: Constant of the specified and light space of the luminaire         Image: Constant of the specified and light space of the luminaire         Image: Constant of the specified and light space of the luminaire     <                                                                                                                                                                  |                               | Protection Class II: the fitting is doubled insulated and does not require earthing  |
| <ul> <li>Only the self-shielded halogen lamp should be used with the luminaire</li> <li>Strip the wire to the indicated length (mm); different items require different length</li> <li>Connect using the specified cable; different items require different cables</li> <li>The type of lamp and maximum size and wattage indicated in each lighting unit must not be exceed; different items require different kind of light sources with different bulb icons</li> <li>The armature is designed to work only with the indicated voltage. Different items require different working voltage.</li> <li>The luminaire can be used in combination with a dimmer</li> <li>The reference light angle and light space of the luminaire</li> <li>This luminaire cannot be disposed together with normal domestic waste in standard rubbish</li> </ul>                                                                                                                                                                                                                                                                                                                                                                                                                                                                                                                                                                                                                                                                                                                                                                                                                                                                                                                                                   |                               | Protection Class III: the fitting is low voltage                                     |
| Strip the wire to the indicated length (mm); different items require different length         Image: Strip the wire to the indicated length (mm); different items require different length         Image: Strip the wire to the indicated length (mm); different items require different cables         Image: Strip the wire to the indicated length (mm); different items require different cables         Image: Strip the wire to the indicated length (mm); different items require different cables         Image: Strip the wire to the indicated length (mm); different items require different cables         Image: Strip the wire to the indicated length (mm); different items require different cables         Image: Strip the wire to the indicated length (mm); different items require different cables         Image: Strip the wire to the indicated length (mm); different items require different cables         Image: Strip the wire to the indicated length (mm); different items require different work of light sources with different bulb icons         Image: Strip the armature is designed to work only with the indicated voltage. Different items require different working voltage.         Image: Strip the luminaire can be used in combination with a dimmer         Image: Strip the reference light angle and light space of the luminaire         Image: Strip the luminaire cannot be disposed together with normal domestic waste in standard rubbish                                                                                                                                                                                                                                                                                                   | 0.5m                          | Minimum distance from lighted objects (meters)                                       |
| Image: Stress of the specified cable; different items require different cables         Image: Stress of the specified cable; different items require different cables         Image: Stress of the specified cable; different items require different cables         Image: Stress of the specified cable; different items require different cables         Image: Stress of the specified cable; different items require different cables         Image: Stress of the specified cable; different items require different cables         Image: Stress of the specified cable; different items require different cables         Image: Stress of the specified cable; different items require different cables         Image: Stress of the specified cable; different items require different cables         Image: Stress of the specified cable; different items require different cables         Image: Stress of the specified cable; different cable; different cables         Image: Stress of the specified cable; different cable; different; |                               | Only the self-shielded halogen lamp should be used with the luminaire                |
| Image: and states       Im                                                                                                                                                                                                                                                                        | 8mm                           | Strip the wire to the indicated length (mm);different items require different length |
| <ul> <li>Marson</li> <li>Be exceed; different items require different kind of light sources with different bulb icons</li> <li>The armature is designed to work only with the indicated voltage. Different items require different working voltage.</li> <li>The luminaire can be used in combination with a dimmer</li> <li>The reference light angle and light space of the luminaire</li> <li>This luminaire cannot be disposed together with normal domestic waste in standard rubbish</li> </ul>                                                                                                                                                                                                                                                                                                                                                                                                                                                                                                                                                                                                                                                                                                                                                                                                                                                                                                                                                                                                                                                                                                                                                                                                                                                                                             | 3×                            | Connect using the specified cable; different items require different cables          |
| The armature is designed to work only with the indicated voltage. Different items require<br>different working voltage.<br>The luminaire can be used in combination with a dimmer<br>Uther Arele<br>The reference light angle and light space of the luminaire<br>This luminaire cannot be disposed together with normal domestic waste in standard rubbish                                                                                                                                                                                                                                                                                                                                                                                                                                                                                                                                                                                                                                                                                                                                                                                                                                                                                                                                                                                                                                                                                                                                                                                                                                                                                                                                                                                                                                       | Max.ø50mm<br>GU10<br>2Max.50W |                                                                                      |
| The reference light angle and light space of the luminaire<br>This luminaire cannot be disposed together with normal domestic waste in standard rubbish                                                                                                                                                                                                                                                                                                                                                                                                                                                                                                                                                                                                                                                                                                                                                                                                                                                                                                                                                                                                                                                                                                                                                                                                                                                                                                                                                                                                                                                                                                                                                                                                                                           |                               |                                                                                      |
| This luminaire cannot be disposed together with normal domestic waste in standard rubbish                                                                                                                                                                                                                                                                                                                                                                                                                                                                                                                                                                                                                                                                                                                                                                                                                                                                                                                                                                                                                                                                                                                                                                                                                                                                                                                                                                                                                                                                                                                                                                                                                                                                                                         |                               | The luminaire can be used in combination with a dimmer                               |
|                                                                                                                                                                                                                                                                                                                                                                                                                                                                                                                                                                                                                                                                                                                                                                                                                                                                                                                                                                                                                                                                                                                                                                                                                                                                                                                                                                                                                                                                                                                                                                                                                                                                                                                                                                                                   | Light Angle                   | The reference light angle and light space of the luminaire                           |
|                                                                                                                                                                                                                                                                                                                                                                                                                                                                                                                                                                                                                                                                                                                                                                                                                                                                                                                                                                                                                                                                                                                                                                                                                                                                                                                                                                                                                                                                                                                                                                                                                                                                                                                                                                                                   |                               | •                                                                                    |