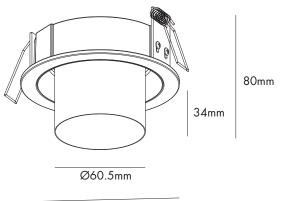

## INSTRUCTION MANUAL

Installa SL White 96755

Overall Sizes:

Q A Z Q A

Suitable light source: GU10 Max.35W

Warning: When replacing a hologen lamp,waif for it to cool,for a minimum of 5 minutes

Ø106mm

Q