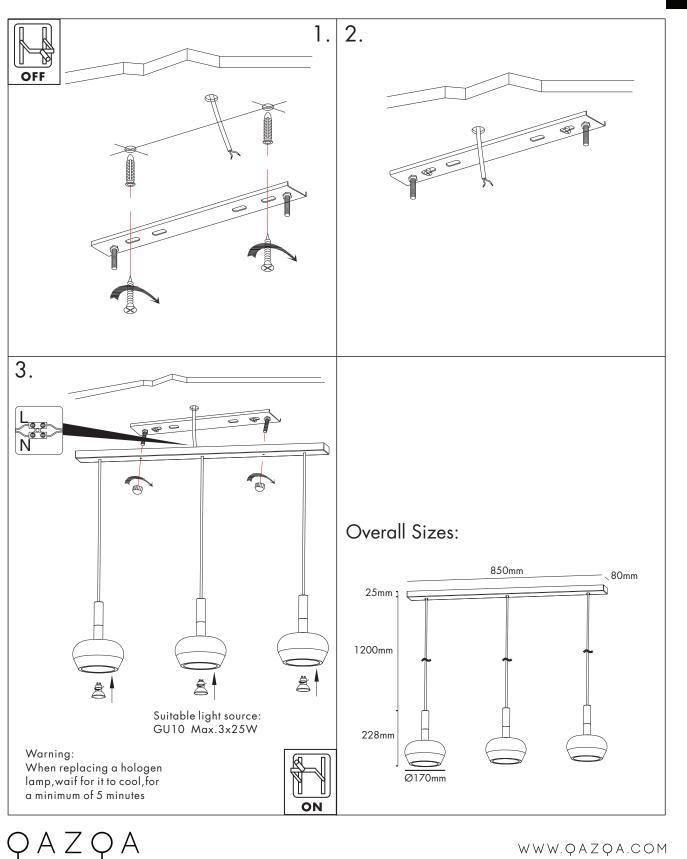

|                               | •                                                                                    |



## INSTRUCTION MANUAL









### Buzzo 3 HL Concrete 96753