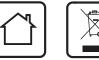

#### 12. Take note of the symbols when connecting wires: **N = Neutral L = Live (=) = Earth**

13. Meaning of symbols:

| Protection Class I: the fitting must be earthed         Protection Class II: the fitting is doubled insulated and does not require earthing         Protection Class III: the fitting is low voltage         Minimum distance from lighted objects (meters)         Only the self-shielded halogen lamp should be used with the luminaire                                                                                                                                                                                                                                                                                                                                                                                                                                                                                                                                                                                                                                                                                                                                                                                                                                                                                                                                                                                                                                                                                                                                                                                                                                                                                                                                                                                                                                                         | Ivlean                        | ing of symbols:                                                                      |
|---------------------------------------------------------------------------------------------------------------------------------------------------------------------------------------------------------------------------------------------------------------------------------------------------------------------------------------------------------------------------------------------------------------------------------------------------------------------------------------------------------------------------------------------------------------------------------------------------------------------------------------------------------------------------------------------------------------------------------------------------------------------------------------------------------------------------------------------------------------------------------------------------------------------------------------------------------------------------------------------------------------------------------------------------------------------------------------------------------------------------------------------------------------------------------------------------------------------------------------------------------------------------------------------------------------------------------------------------------------------------------------------------------------------------------------------------------------------------------------------------------------------------------------------------------------------------------------------------------------------------------------------------------------------------------------------------------------------------------------------------------------------------------------------------|-------------------------------|--------------------------------------------------------------------------------------|
| Protection Class I: the fitting must be earthed         Image: Protection Class II: the fitting is doubled insulated and does not require earthing         Image: Protection Class III: the fitting is low voltage         Image: Protection Class III: the fitting is low voltage         Image: Protection Class III: the fitting is low voltage         Image: Protection Class III: the fitting is low voltage         Image: Protection Class III: the fitting is low voltage         Image: Protection Class III: the fitting is low voltage         Image: Protection Class III: the fitting is low voltage         Image: Protection Class III: the fitting is low voltage         Image: Protection Class III: the fitting is low voltage         Image: Protection Class III: the fitting is low voltage         Image: Protection Class III: the fitting is low voltage         Image: Protection Class III: the fitting is low voltage         Image: Protection Class III: the fitting is low voltage         Image: Protection Class III: the fitting is low voltage         Image: Protection Class III: the fitting is low voltage         Image: Protection Class III: the fitting is low voltage         Image: Protection Class III: the fitting is low voltage         Image: Protection Class III: the fitting is low voltage         Image: Protection Class III: the fitting is low voltage         Image: Protection Protection Protection Protection Protection Protection Protection Protection Pro                                                                                                                                                                                                                                                                     |                               | For indoor use only, where direct contact with water is impossible                   |
| <ul> <li>Protection Class II: the fitting is doubled insulated and does not require earthing</li> <li>Protection Class III: the fitting is low voltage</li> <li>Protection Class III: the fitting is low voltage</li> <li>Minimum distance from lighted objects (meters)</li> <li>Only the self-shielded halogen lamp should be used with the luminaire</li> <li>Strip the wire to the indicated length (mm);different items require different length</li> <li>Connect using the specified cable; different items require different cables</li> <li>The type of lamp and maximum size and wattage indicated in each lighting unit must not be exceed; different items require different bulb icons</li> <li>The armature is designed to work only with the indicated voltage. Different items require different working voltage.</li> <li>The luminaire can be used in combination with a dimmer</li> <li>The reference light angle and light space of the luminaire</li> <li>This luminaire cannot be disposed together with normal domestic waste in standard rubbish</li> </ul>                                                                                                                                                                                                                                                                                                                                                                                                                                                                                                                                                                                                                                                                                                                | IPXX                          | This icon indicates the level of water-proof and dust-proof                          |
| Protection Class III: the fitting is low voltage         Image: Strip the self-shielded halogen lamp should be used with the luminaire         Image: Strip the wire to the indicated length (mm); different items require different length         Image: Strip the wire to the indicated length (mm); different items require different length         Image: Strip the wire to the indicated length (mm); different items require different cables         Image: Strip the wire to the indicated length (mm); different items require different cables         Image: Strip the wire to the indicated length (mm); different items require different cables         Image: Strip the wire to the indicated length (mm); different items require different cables         Image: Strip the wire to the indicated length (mm); different items require different cables         Image: Strip the wire to the indicated length (mm); different items require different cables         Image: Strip the top of lamp and maximum size and wattage indicated in each lighting unit must not be exceed; different items require different kind of light sources with different bulb icons         Image: Strip the armature is designed to work only with the indicated voltage. Different items require different working voltage.         Image: Strip the uminaire can be used in combination with a dimmer         Image: Strip the reference light angle and light space of the luminaire         Image: Strip the reference light angle and light space of the luminaire         Image: Strip the luminaire cannot be disposed together with normal domestic waste in standard rubbish                                                                                                         |                               | Protection Class I: the fitting must be earthed                                      |
| Winimum distance from lighted objects (meters)         Image: Constant of the self-shielded halogen lamp should be used with the luminaire         Image: Constant of the self-shielded halogen lamp should be used with the luminaire         Image: Constant of the self-shielded halogen lamp should be used with the luminaire         Image: Constant of the self-shielded halogen lamp should be used with the luminaire         Image: Constant of the self-shielded halogen lamp should be used with the luminaire         Image: Constant of the self-shielded halogen lamp should be used with the sequire different length         Image: Constant of the self-shielded cable; different items require different cables         Image: Constant of the specified cable; different items require different cables         Image: Constant of the specified cable; different items require different cables         Image: Constant of the specified cable; different items require different bulb icons         Image: Constant of the specified to work only with the indicated voltage. Different items require different working voltage.         Image: Constant of the luminaire can be used in combination with a dimmer         Image: Constant of the specified and light space of the luminaire         Image: Constant of the specified and light space of the luminaire         Image: Constant of the specified and light space of the luminaire         Image: Constant of the specified and light space of the luminaire         Image: Constant of the specified and light space of the luminaire     <                                                                                                                                                                  |                               | Protection Class II: the fitting is doubled insulated and does not require earthing  |
| <ul> <li>Only the self-shielded halogen lamp should be used with the luminaire</li> <li>Strip the wire to the indicated length (mm); different items require different length</li> <li>Connect using the specified cable; different items require different cables</li> <li>The type of lamp and maximum size and wattage indicated in each lighting unit must not be exceed; different items require different kind of light sources with different bulb icons</li> <li>The armature is designed to work only with the indicated voltage. Different items require different working voltage.</li> <li>The luminaire can be used in combination with a dimmer</li> <li>The reference light angle and light space of the luminaire</li> <li>This luminaire cannot be disposed together with normal domestic waste in standard rubbish</li> </ul>                                                                                                                                                                                                                                                                                                                                                                                                                                                                                                                                                                                                                                                                                                                                                                                                                                                                                                                                                   |                               | Protection Class III: the fitting is low voltage                                     |
| Strip the wire to the indicated length (mm); different items require different length         Image: Strip the wire to the indicated length (mm); different items require different length         Image: Strip the wire to the indicated length (mm); different items require different cables         Image: Strip the wire to the indicated length (mm); different items require different cables         Image: Strip the wire to the indicated length (mm); different items require different cables         Image: Strip the wire to the indicated length (mm); different items require different cables         Image: Strip the wire to the indicated length (mm); different items require different cables         Image: Strip the wire to the indicated length (mm); different items require different cables         Image: Strip the wire to the indicated length (mm); different items require different cables         Image: Strip the wire to the indicated length (mm); different items require different work of light sources with different bulb icons         Image: Strip the armature is designed to work only with the indicated voltage. Different items require different working voltage.         Image: Strip the luminaire can be used in combination with a dimmer         Image: Strip the reference light angle and light space of the luminaire         Image: Strip the luminaire cannot be disposed together with normal domestic waste in standard rubbish                                                                                                                                                                                                                                                                                                   | 0.5m                          | Minimum distance from lighted objects (meters)                                       |
| Image: Stress of the specified cable; different items require different cables         Image: Stress of the specified cable; different items require different cables         Image: Stress of the specified cable; different items require different cables         Image: Stress of the specified cable; different items require different cables         Image: Stress of the specified cable; different items require different cables         Image: Stress of the specified cable; different items require different cables         Image: Stress of the specified cable; different items require different cables         Image: Stress of the specified cable; different items require different cables         Image: Stress of the specified cable; different items require different cables         Image: Stress of the specified cable; different items require different cables         Image: Stress of the specified cable; different cable; different cables         Image: Stress of the specified cable; different cable; different; |                               | Only the self-shielded halogen lamp should be used with the luminaire                |
| Image: and states       Im                                                                                                                                                                                                                                                                        | 8mm                           | Strip the wire to the indicated length (mm);different items require different length |
| <ul> <li>Marson</li> <li>Be exceed; different items require different kind of light sources with different bulb icons</li> <li>The armature is designed to work only with the indicated voltage. Different items require different working voltage.</li> <li>The luminaire can be used in combination with a dimmer</li> <li>The reference light angle and light space of the luminaire</li> <li>This luminaire cannot be disposed together with normal domestic waste in standard rubbish</li> </ul>                                                                                                                                                                                                                                                                                                                                                                                                                                                                                                                                                                                                                                                                                                                                                                                                                                                                                                                                                                                                                                                                                                                                                                                                                                                                                             | 3×                            | Connect using the specified cable; different items require different cables          |
| The armature is designed to work only with the indicated voltage. Different items require<br>different working voltage.<br>The luminaire can be used in combination with a dimmer<br>Uther Arele<br>The reference light angle and light space of the luminaire<br>This luminaire cannot be disposed together with normal domestic waste in standard rubbish                                                                                                                                                                                                                                                                                                                                                                                                                                                                                                                                                                                                                                                                                                                                                                                                                                                                                                                                                                                                                                                                                                                                                                                                                                                                                                                                                                                                                                       | Max.ø50mm<br>GU10<br>2Max.50W |                                                                                      |
| The reference light angle and light space of the luminaire<br>This luminaire cannot be disposed together with normal domestic waste in standard rubbish                                                                                                                                                                                                                                                                                                                                                                                                                                                                                                                                                                                                                                                                                                                                                                                                                                                                                                                                                                                                                                                                                                                                                                                                                                                                                                                                                                                                                                                                                                                                                                                                                                           |                               |                                                                                      |
| This luminaire cannot be disposed together with normal domestic waste in standard rubbish                                                                                                                                                                                                                                                                                                                                                                                                                                                                                                                                                                                                                                                                                                                                                                                                                                                                                                                                                                                                                                                                                                                                                                                                                                                                                                                                                                                                                                                                                                                                                                                                                                                                                                         |                               | The luminaire can be used in combination with a dimmer                               |
|                                                                                                                                                                                                                                                                                                                                                                                                                                                                                                                                                                                                                                                                                                                                                                                                                                                                                                                                                                                                                                                                                                                                                                                                                                                                                                                                                                                                                                                                                                                                                                                                                                                                                                                                                                                                   | Light Angle                   | The reference light angle and light space of the luminaire                           |
|                                                                                                                                                                                                                                                                                                                                                                                                                                                                                                                                                                                                                                                                                                                                                                                                                                                                                                                                                                                                                                                                                                                                                                                                                                                                                                                                                                                                                                                                                                                                                                                                                                                                                                                                                                                                   |                               | •                                                                                    |