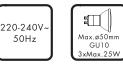

#### 12. Take note of the symbols when connecting wires: **N = Neutral L = Live (=) = Earth**

13. Meaning of symbols:

| Protection Class I: the fitting must be earthed         Protection Class II: the fitting is doubled insulated and does not require earthing         Protection Class III: the fitting is low voltage         Minimum distance from lighted objects (meters)         Only the self-shielded halogen lamp should be used with the luminaire                                                                                                                                                                                                                                                                                                                                                                                                                                                                                                                                                                                                                                                                                                                                                                                                                                                                                                                                                                                                                                                                                                                                                                                                                                                                                                                                                                                                                                                         | Ivlean                        | ing of symbols:                                                                      |
|---------------------------------------------------------------------------------------------------------------------------------------------------------------------------------------------------------------------------------------------------------------------------------------------------------------------------------------------------------------------------------------------------------------------------------------------------------------------------------------------------------------------------------------------------------------------------------------------------------------------------------------------------------------------------------------------------------------------------------------------------------------------------------------------------------------------------------------------------------------------------------------------------------------------------------------------------------------------------------------------------------------------------------------------------------------------------------------------------------------------------------------------------------------------------------------------------------------------------------------------------------------------------------------------------------------------------------------------------------------------------------------------------------------------------------------------------------------------------------------------------------------------------------------------------------------------------------------------------------------------------------------------------------------------------------------------------------------------------------------------------------------------------------------------------|-------------------------------|--------------------------------------------------------------------------------------|
| Protection Class I: the fitting must be earthed         Image: Protection Class II: the fitting is doubled insulated and does not require earthing         Image: Protection Class III: the fitting is low voltage         Image: Protection Class III: the fitting is low voltage         Image: Protection Class III: the fitting is low voltage         Image: Protection Class III: the fitting is low voltage         Image: Protection Class III: the fitting is low voltage         Image: Protection Class III: the fitting is low voltage         Image: Protection Class III: the fitting is low voltage         Image: Protection Class III: the fitting is low voltage         Image: Protection Class III: the fitting is low voltage         Image: Protection Class III: the fitting is low voltage         Image: Protection Class III: the fitting is low voltage         Image: Protection Class III: the fitting is low voltage         Image: Protection Class III: the fitting is low voltage         Image: Protection Class III: the fitting is low voltage         Image: Protection Class III: the fitting is low voltage         Image: Protection Class III: the fitting is low voltage         Image: Protection Class III: the fitting is low voltage         Image: Protection Class III: the fitting is low voltage         Image: Protection Class III: the fitting is low voltage         Image: Protection Protection Protection Protection Protection Protection Protection Protection Pro                                                                                                                                                                                                                                                                     |                               | For indoor use only, where direct contact with water is impossible                   |
| <ul> <li>Protection Class II: the fitting is doubled insulated and does not require earthing</li> <li>Protection Class III: the fitting is low voltage</li> <li>Protection Class III: the fitting is low voltage</li> <li>Minimum distance from lighted objects (meters)</li> <li>Only the self-shielded halogen lamp should be used with the luminaire</li> <li>Strip the wire to the indicated length (mm);different items require different length</li> <li>Connect using the specified cable; different items require different cables</li> <li>The type of lamp and maximum size and wattage indicated in each lighting unit must not be exceed; different items require different bulb icons</li> <li>The armature is designed to work only with the indicated voltage. Different items require different working voltage.</li> <li>The luminaire can be used in combination with a dimmer</li> <li>The reference light angle and light space of the luminaire</li> <li>This luminaire cannot be disposed together with normal domestic waste in standard rubbish</li> </ul>                                                                                                                                                                                                                                                                                                                                                                                                                                                                                                                                                                                                                                                                                                                | IPXX                          | This icon indicates the level of water-proof and dust-proof                          |
| Protection Class III: the fitting is low voltage         Image: Strip the self-shielded halogen lamp should be used with the luminaire         Image: Strip the wire to the indicated length (mm); different items require different length         Image: Strip the wire to the indicated length (mm); different items require different length         Image: Strip the wire to the indicated length (mm); different items require different cables         Image: Strip the wire to the indicated length (mm); different items require different cables         Image: Strip the wire to the indicated length (mm); different items require different cables         Image: Strip the wire to the indicated length (mm); different items require different cables         Image: Strip the wire to the indicated length (mm); different items require different cables         Image: Strip the wire to the indicated length (mm); different items require different cables         Image: Strip the top of lamp and maximum size and wattage indicated in each lighting unit must not be exceed; different items require different kind of light sources with different bulb icons         Image: Strip the armature is designed to work only with the indicated voltage. Different items require different working voltage.         Image: Strip the uminaire can be used in combination with a dimmer         Image: Strip the reference light angle and light space of the luminaire         Image: Strip the reference light angle and light space of the luminaire         Image: Strip the luminaire cannot be disposed together with normal domestic waste in standard rubbish                                                                                                         |                               | Protection Class I: the fitting must be earthed                                      |
| Winimum distance from lighted objects (meters)         Image: Constant of the self-shielded halogen lamp should be used with the luminaire         Image: Constant of the self-shielded halogen lamp should be used with the luminaire         Image: Constant of the self-shielded halogen lamp should be used with the luminaire         Image: Constant of the self-shielded halogen lamp should be used with the luminaire         Image: Constant of the self-shielded halogen lamp should be used with the luminaire         Image: Constant of the self-shielded halogen lamp should be used with the sequire different length         Image: Constant of the self-shielded cable; different items require different cables         Image: Constant of the specified cable; different items require different cables         Image: Constant of the specified cable; different items require different cables         Image: Constant of the specified cable; different items require different bulb icons         Image: Constant of the specified to work only with the indicated voltage. Different items require different working voltage.         Image: Constant of the luminaire can be used in combination with a dimmer         Image: Constant of the specified and light space of the luminaire         Image: Constant of the specified and light space of the luminaire         Image: Constant of the specified and light space of the luminaire         Image: Constant of the specified and light space of the luminaire         Image: Constant of the specified and light space of the luminaire     <                                                                                                                                                                  |                               | Protection Class II: the fitting is doubled insulated and does not require earthing  |
| <ul> <li>Only the self-shielded halogen lamp should be used with the luminaire</li> <li>Strip the wire to the indicated length (mm); different items require different length</li> <li>Connect using the specified cable; different items require different cables</li> <li>The type of lamp and maximum size and wattage indicated in each lighting unit must not be exceed; different items require different kind of light sources with different bulb icons</li> <li>The armature is designed to work only with the indicated voltage. Different items require different working voltage.</li> <li>The luminaire can be used in combination with a dimmer</li> <li>The reference light angle and light space of the luminaire</li> <li>This luminaire cannot be disposed together with normal domestic waste in standard rubbish</li> </ul>                                                                                                                                                                                                                                                                                                                                                                                                                                                                                                                                                                                                                                                                                                                                                                                                                                                                                                                                                   |                               | Protection Class III: the fitting is low voltage                                     |
| Strip the wire to the indicated length (mm); different items require different length         Image: Strip the wire to the indicated length (mm); different items require different length         Image: Strip the wire to the indicated length (mm); different items require different cables         Image: Strip the wire to the indicated length (mm); different items require different cables         Image: Strip the wire to the indicated length (mm); different items require different cables         Image: Strip the wire to the indicated length (mm); different items require different cables         Image: Strip the wire to the indicated length (mm); different items require different cables         Image: Strip the wire to the indicated length (mm); different items require different cables         Image: Strip the wire to the indicated length (mm); different items require different cables         Image: Strip the wire to the indicated length (mm); different items require different work of light sources with different bulb icons         Image: Strip the armature is designed to work only with the indicated voltage. Different items require different working voltage.         Image: Strip the luminaire can be used in combination with a dimmer         Image: Strip the reference light angle and light space of the luminaire         Image: Strip the luminaire cannot be disposed together with normal domestic waste in standard rubbish                                                                                                                                                                                                                                                                                                   | 0.5m                          | Minimum distance from lighted objects (meters)                                       |
| Image: Stress of the specified cable; different items require different cables         Image: Stress of the specified cable; different items require different cables         Image: Stress of the specified cable; different items require different cables         Image: Stress of the specified cable; different items require different cables         Image: Stress of the specified cable; different items require different cables         Image: Stress of the specified cable; different items require different cables         Image: Stress of the specified cable; different items require different cables         Image: Stress of the specified cable; different items require different cables         Image: Stress of the specified cable; different items require different cables         Image: Stress of the specified cable; different items require different cables         Image: Stress of the specified cable; different cable; different cables         Image: Stress of the specified cable; different cable; different; |                               | Only the self-shielded halogen lamp should be used with the luminaire                |
| Image: and states       Im                                                                                                                                                                                                                                                                        | 8mm                           | Strip the wire to the indicated length (mm);different items require different length |
| <ul> <li>Marson</li> <li>Be exceed; different items require different kind of light sources with different bulb icons</li> <li>The armature is designed to work only with the indicated voltage. Different items require different working voltage.</li> <li>The luminaire can be used in combination with a dimmer</li> <li>The reference light angle and light space of the luminaire</li> <li>This luminaire cannot be disposed together with normal domestic waste in standard rubbish</li> </ul>                                                                                                                                                                                                                                                                                                                                                                                                                                                                                                                                                                                                                                                                                                                                                                                                                                                                                                                                                                                                                                                                                                                                                                                                                                                                                             | 3×                            | Connect using the specified cable; different items require different cables          |
| The armature is designed to work only with the indicated voltage. Different items require<br>different working voltage.<br>The luminaire can be used in combination with a dimmer<br>Uther Arele<br>The reference light angle and light space of the luminaire<br>This luminaire cannot be disposed together with normal domestic waste in standard rubbish                                                                                                                                                                                                                                                                                                                                                                                                                                                                                                                                                                                                                                                                                                                                                                                                                                                                                                                                                                                                                                                                                                                                                                                                                                                                                                                                                                                                                                       | Max.ø50mm<br>GU10<br>2Max.50W |                                                                                      |
| The reference light angle and light space of the luminaire<br>This luminaire cannot be disposed together with normal domestic waste in standard rubbish                                                                                                                                                                                                                                                                                                                                                                                                                                                                                                                                                                                                                                                                                                                                                                                                                                                                                                                                                                                                                                                                                                                                                                                                                                                                                                                                                                                                                                                                                                                                                                                                                                           |                               |                                                                                      |
| This luminaire cannot be disposed together with normal domestic waste in standard rubbish                                                                                                                                                                                                                                                                                                                                                                                                                                                                                                                                                                                                                                                                                                                                                                                                                                                                                                                                                                                                                                                                                                                                                                                                                                                                                                                                                                                                                                                                                                                                                                                                                                                                                                         |                               | The luminaire can be used in combination with a dimmer                               |
|                                                                                                                                                                                                                                                                                                                                                                                                                                                                                                                                                                                                                                                                                                                                                                                                                                                                                                                                                                                                                                                                                                                                                                                                                                                                                                                                                                                                                                                                                                                                                                                                                                                                                                                                                                                                   | Light Angle                   | The reference light angle and light space of the luminaire                           |
|                                                                                                                                                                                                                                                                                                                                                                                                                                                                                                                                                                                                                                                                                                                                                                                                                                                                                                                                                                                                                                                                                                                                                                                                                                                                                                                                                                                                                                                                                                                                                                                                                                                                                                                                                                                                   |                               | •                                                                                    |