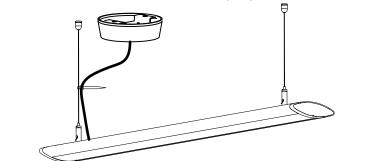

## INSTRUCTION MANUAL

Overall Sizes:

MAX 1500 636/936/1226 140

Duct HL LED Oval 94836/94837/94838