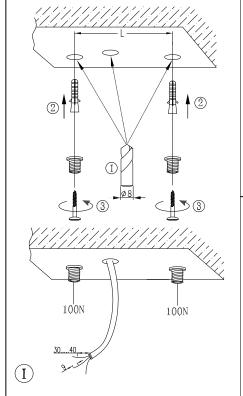

## Installation steps:

| Watt  | 600-14.4W | 900-21.6W | 1200-28.8W |
|-------|-----------|-----------|------------|
| L(mm) | 560       | 860       | 1150       |

## Attention:

 $\bigcirc$ 

The fixture should be assembled and installed by registered electricians!