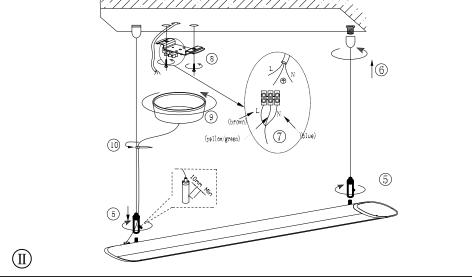

## Attention:

 $\bigcirc$ 

The fixture should be assembled and installed by registered electricians!