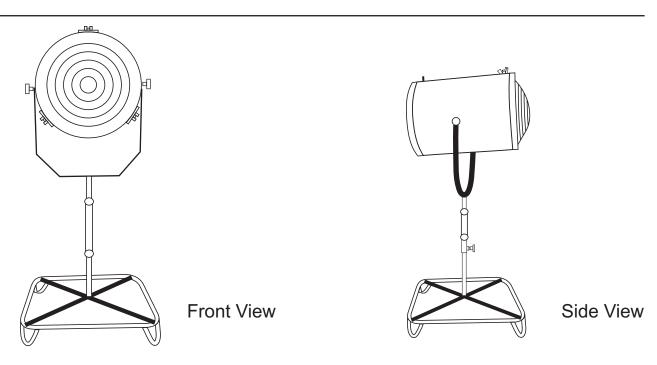

## **INSTRUCTION MANUAL**

Step 1 : Remove the set screws as shown above for installing the bulb

Step 3 : Use the two bracket set screws provided with the lamp to install it with the floor lamp bracket.

## Broca FL Brass (94817) Blake FL Red Brown (94820) Byron FL Green (94826)

Step 2 : Install an E27 bulb on the lamp holder & close the lens case back using the set screws as shown in step 1

Step 4 : Install the lamp head (already connected to Floor lamp bracket as shown in step 3) to the floor lamp connection tube using the set screw provided with the lamp. There after connect the floor lamp base with the remaining lamp (.ie, combination of lamp head, floor lamp bracket and lamp connection tube )

Step 5 : Connect the plug wire chord set emerging from the lamp into the mains connection, your lamp is now ready to use.