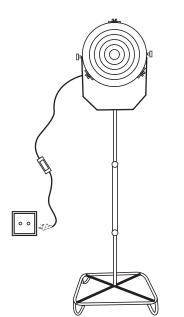

Step 5 : Connect the plug wire chord set emerging from the lamp into the mains connection, your lamp is now ready to use.