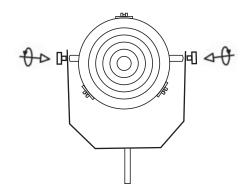

## **INSTRUCTION MANUAL**

Step 1 : Remove the set screws as shown above for installing the bulb

Step 3 : Use the two bracket set screws provided with the lamp to install it with the floor lamp bracket.

## Broca FL Brass (94817) Blake FL Red Brown (94820) Byron FL Green (94826)

Step 2 : Install an E27 bulb on the lamp holder & close the lens case back using the set screws as shown in step 1

Step 4 : Install the lamp head (already connected to Floor lamp bracket as shown in step 3) to the floor lamp connection tube using the set screw provided with the lamp. There after connect the floor lamp base with the remaining lamp (.ie, combination of lamp head, floor lamp bracket and lamp connection tube )