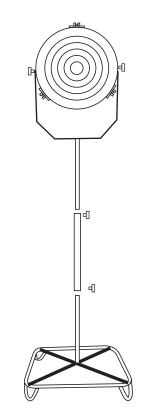

## Broca FL Brass (94817) Blake FL Red Brown (94820) Byron FL Green (94826)

Step 2 : Install an E27 bulb on the lamp holder & close the lens case back using the set screws as shown in step 1

Step 4 : Install the lamp head (already connected to Floor lamp bracket as shown in step 3) to the floor lamp connection tube using the set screw provided with the lamp. There after connect the floor lamp base with the remaining lamp (.ie, combination of lamp head, floor lamp bracket and lamp connection tube )