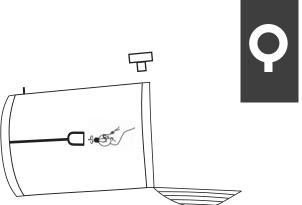

## **INSTRUCTION MANUAL**

Step 1 : Remove the set screws as shown above for installing the bulb

Step 3 : Use the two bracket set screws provided with the lamp to install it with the floor lamp bracket.