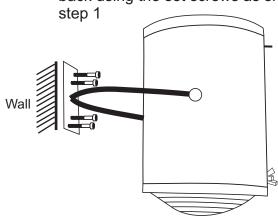

Step 3: Use the two bracket set screws provided with the lamp to install it with the lamp bracket

Step 4: Install the wall bracket on your wall with the help of four screws provided with the lamp

Step 5 : Connect the plug wire chord set emerging from the lamp into the mains connection, your lamp is now ready to use.