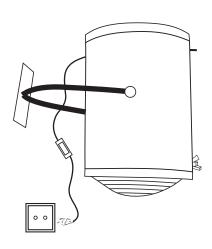

## **INSTRUCTION MANUAL**

Step 1 : Remove the set screws as shown above for installing the bulb

Broca SL Brass (94815) Blake SL Red Brown (94818)

Step 2: Install an E27 bulb on the lamp holder & close the lens case back using the set screws as shown in

Step 3: Use the two bracket set screws provided with the lamp to install it with the lamp bracket

Step 4: Install the wall bracket on your wall with the help of four screws provided with the lamp

Step 5 : Connect the plug wire chord set emerging from the lamp into the mains connection, your lamp is now ready to use.