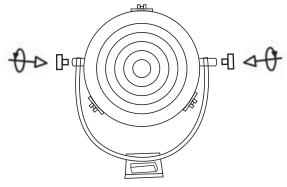

## **INSTRUCTION MANUAL**

Step 1 : Remove the set screws as shown above for installing the bulb

Broca SL Brass (94815) Blake SL Red Brown (94818)

Step 2: Install an E27 bulb on the lamp holder & close the lens case back using the set screws as shown in