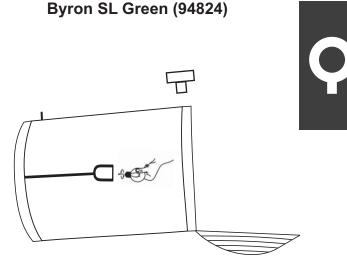

## **INSTRUCTION MANUAL**

Step 1 : Remove the set screws as shown above for installing the bulb

Broca SL Brass (94815) Blake SL Red Brown (94818)

Step 2: Install an E27 bulb on the lamp holder & close the lens case back using the set screws as shown in