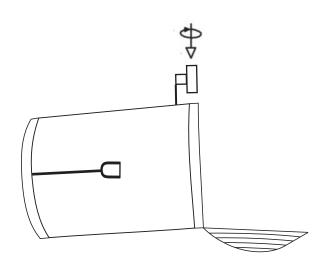

## **INSTRUCTION MANUAL**

Step 1 : Remove the set screws as shown above for installing the bulb

Broca SL Brass (94815) Blake SL Red Brown (94818)

Step 2: Install an E27 bulb on the lamp holder & close the lens case back using the set screws as shown in