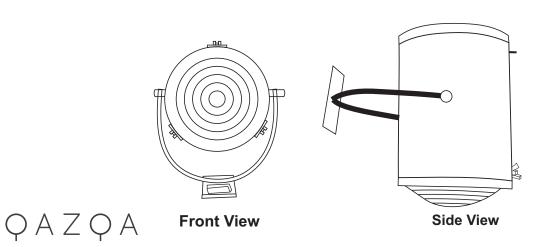

## **INSTRUCTION MANUAL**

Step 1 : Remove the set screws as shown above for installing the bulb

Broca SL Brass (94815) Blake SL Red Brown (94818)

Step 2: Install an E27 bulb on the lamp holder & close the lens case back using the set screws as shown in

Step 3: Use the two bracket set screws provided with the lamp to install it with the lamp bracket

Step 4: Install the wall bracket on your wall with the help of four screws provided with the lamp

Step 5 : Connect the plug wire chord set emerging from the lamp into the mains connection, your lamp is now ready to use.