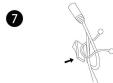

Installation suggestions
After finishing the installation, please use the right clips to fix the connection wires. see figure 7

2 Clean Surface

Before installation,please completely clean and wipe the surface which need to be installed. See Figure 2

Installation suggestions After finishing the installation, please use the right clips to fix the connection wires. see figure 7