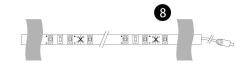

6 Power supply

Please plug the adapter into the socket,see figure 6.and the sensor will be automatically timing time about 30 seconds after power on.

8 Fixed strips

see figure 8,used for fixing the both ends of strips, to prevent the strip from falling.

#### 8 Fixed strips

see figure 8,used for fixing the both ends of strips, to prevent the strip from falling.

Add:Block B,Liyuan industrial Park,Shiyan Town,Baoan District,Shenzhen China. www.cononlux.com Tel:86-755-36615101 Fax:86-755-85240621