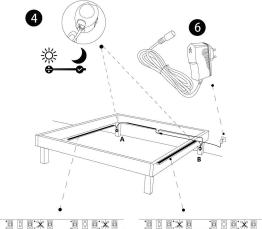

## **INSTALLATION INSTRUCTIONS**

1 Timing adjustment

4 Choose the Sensor installation position

Choose a best position where the Sensor will be installed can directly feel body motion movement or the ambient light .advice A or B position,see figure 4

6 Power supply

Please plug the adapter into the socket,see figure 6.and the sensor will be automatically timing time about 30 seconds after power on.

8 Fixed strips

see figure 8,used for fixing the both ends of strips, to prevent the strip from falling.

## 4 Choose the Sensor installation position

Choose a best position where the Sensor will be installed can directly feel body motion movement or the ambient light .advice A or B position,see figure 4

Please plug the adapter into the socket,see figure6.and the sensor will be automaticily timing time about 30 seconds after power on.