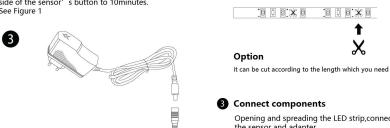

\_

3 Connect components

Opening and spreading the LED strip, connects to the sensor and adapter, See Figure3

5 Installation under the bed

Place the connected components under the bed. To ensure that the adapter is plugged into a power socket, Otherwise, add an extra power socket. Before installing the sensor and strips, please tear up 3M tape adhesive protection layer. see figure 5

#### Clean Surface

Before installation, please completely clean and wipe the surface which need to be installed. See Figure 2

Opening and spreading the LED strip, connects to the sensor and adapter, See Figure3