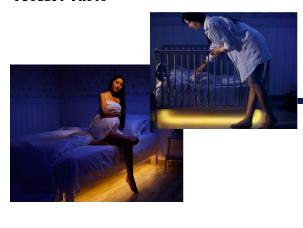

#### Product Photo

## LED Digital Bed-lighting Sensor Strips

Human motion capture and artificial intelligent control, will not work during the day, night lights up, back to bed lamp off

need it.

#### %Thoughtful lighting

A warm soft glow of light, where you need it, when you need it, with no disturbing glare to wake others and no fumbling to find the light switch in the dark.