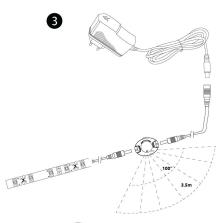

\_

3 Connect components

Opening and spreading the LED strip, connects to the sensor and adapter, See Figure3

5 Installation under the bed

Place the connected components under the bed. To ensure that the adapter is plugged into a power socket, Otherwise, add an extra power socket. Before installing the sensor and strips, please tear up 3M tape adhesive protection layer. see figure 5

## 4 Choose the Sensor installation position

Choose a best position where the Sensor will be installed can directly feel body motion movement or the ambient light .advice A or B position,see figure 4

Please plug the adapter into the socket,see figure6.and the sensor will be automaticily timing time about 30 seconds after power on.