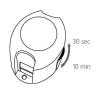

#### **Timing adjustment**

The sensor timing time is 30 seconds for the factory settings, can be easily installed at any time. If you need longer lighting time, the sensor timer can be set up to 10 minutes, just adjust the side of the sensor's button to 10minutes.

See Figure 1