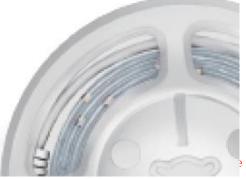

## Shenzhen Cononlux Technology Co.,LTD

Add:Block B,Liyuan industrial Park,Shiyan Town,Baoan District,Shenzhen China. www.cononlux.com Tel:86-755-36615101 Fax:86-755-85240621



## LED Digital Bed-lighting Sensor Strips

#### Product Photo







## LED Digital Bed-lighting Sensor Strips

Human motion capture and artificial intelligent control, will not work during the day, night lights up, back to bed lamp off











need it.

#### \*Easy setup No tools required

Installed in few minutes with a few easy steps. Ready to attach with 3M adhesive tape.

### %Low energy

LED consumes up to 7.5W to Produce the same light as up to 25W incandescent bulb.

## Temperature Characteristics

Temperature Humidity

Operating:  $-20^{\sim}+40^{\circ}$ C Operating: 10%-80%Storage:  $-40^{\sim}+85^{\circ}$ C Storage: 10%-80% room.

## %Long life time

LED last up 10 years based on average activation of 1 hour per day.

#### %Thoughtful lighting

A warm soft glow of light, where you need it, when you need it, with no disturbing glare to wake others and no fumbling to find the light switch in the dark.

## Electrical Characteristics

Input Voltage : DC12V

#### **Technical Parameters**

| reclifical Paralleters |