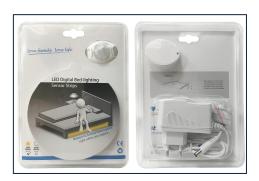

## LED Digital Bed-lighting Sensor Strips

## LED Digital Bed-lighting Sensor Strips

Human motion capture and artificial intelligent control, will not work during the day, night lights up, back to bed lamp off

need it.