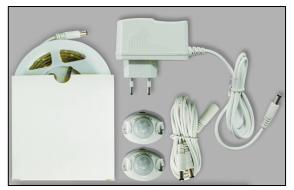

#### Product Photo

#### **Technical Parameters**

| reclifical Paralleters |                               |                                                 |  |  |  |  |
|------------------------|-------------------------------|-------------------------------------------------|--|--|--|--|
| Model No.              | Product Application Scenarios | Accessories                                     |  |  |  |  |
| CL-CDA-1               |                               | 1.12V Power Adapter 1pcs                        |  |  |  |  |
|                        | ,                             | 2.Body Induction and light induction sensor 1   |  |  |  |  |
|                        |                               | 3.1.2m LED strip 1pc                            |  |  |  |  |
| CL-CDA-2               | Double Bed                    | 1.12V Power Adapter 1pcs                        |  |  |  |  |
|                        |                               | 2.Body Induction and light induction sensor 2pc |  |  |  |  |
|                        |                               | 3.1.2m LED strip 2pcs                           |  |  |  |  |
|                        |                               | 4. deconcentrator 1pc                           |  |  |  |  |

## **Blister kits accessories:**

|               |              | List of accessories |            |                   |               |                      |                        |       |
|---------------|--------------|---------------------|------------|-------------------|---------------|----------------------|------------------------|-------|
| Items<br>name | applications | 1.2M<br>strips      | 12Vadapter | Branch connection | Sensor switch | The wire fixing seat | The wire fixing seat 2 | screw |
| CL-CDA-1      | Single Bed   | 1                   | 1          | 0                 | 1             | 1                    | 1                      | 2     |
| CL-CDA-2      | Double Bed   | 2                   | 1          | 1                 | 2             | 2                    | 2                      | 4     |