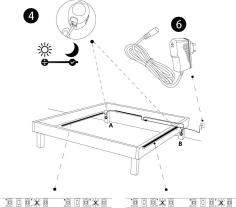

## **INSTALLATION INSTRUCTIONS**

1 Timing adjustment

4 Choose the Sensor installation position

Choose a best position where the Sensor will be installed can directly feel body motion movement or the ambient light .advice A or B position,see figure 4

## 4 Choose the Sensor installation position

Choose a best position where the Sensor will be installed can directly feel body motion movement or the ambient light .advice A or B position,see figure 4

Please plug the adapter into the socket,see figure6.and the sensor will be automaticily timing time about 30 seconds after power on.

6 Power supply

Please plug the adapter into the socket,see figure 6.and the sensor will be automatically timing time about 30 seconds after power on.

8 Fixed strips

see figure 8,used for fixing the both ends of strips, to prevent the strip from falling.