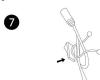

Installation suggestions
After finishing the installation, please use the right clips to fix the connection wires. see figure 7

2 Clean Surface

Before installation,please completely clean and wipe the surface which need to be installed. See Figure 2

Installation suggestions After finishing the installation, please use the right clips to fix the connection wires. see figure 7