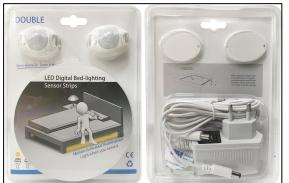

#### Product Photo

## **Blister kits accessories:**

|               |              | List of accessories |            |                   |               |                      |                        |       |
|---------------|--------------|---------------------|------------|-------------------|---------------|----------------------|------------------------|-------|
| Items<br>name | applications | 1.2M<br>strips      | 12Vadapter | Branch connection | Sensor switch | The wire fixing seat | The wire fixing seat 2 | screw |
| CL-CDA-1      | Single Bed   | 1                   | 1          | 0                 | 1             | 1                    | 1                      | 2     |
| CL-CDA-2      | Double Bed   | 2                   | 1          | 1                 | 2             | 2                    | 2                      | 4     |