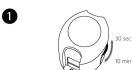

## **INSTALLATION INSTRUCTIONS**

1 Timing adjustment

4 Choose the Sensor installation position

Choose a best position where the Sensor will be installed can directly feel body motion movement or the ambient light .advice A or B position,see figure 4

#### **Timing adjustment**

The sensor timing time is 30 seconds for the factory settings, can be easily installed at any time. If you need longer lighting time, the sensor timer can be set up to 10 minutes, just adjust the side of the sensor's button to 10minutes.

See Figure 1