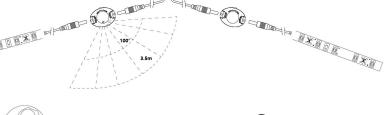

## **INSTALLATION INSTRUCTIONS**

1 Timing adjustment

4 Choose the Sensor installation position

Choose a best position where the Sensor will be installed can directly feel body motion movement or the ambient light .advice A or B position,see figure 4

## 4 Choose the Sensor installation position

Choose a best position where the Sensor will be installed can directly feel body motion movement or the ambient light .advice A or B position,see figure 4

Please plug the adapter into the socket,see figure6.and the sensor will be automaticily timing time about 30 seconds after power on.