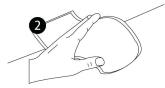

#### Clean Surface

Before installation, please completely clean and wipe the surface which need to be installed. See Figure 2

Opening and spreading the LED strip, connects to the sensor and adapter, See Figure3