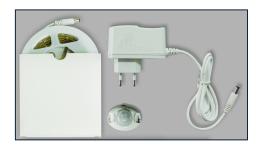

#### **Technical Parameters**

| reclifical Paralleters |                               |                                                 |  |  |  |  |
|------------------------|-------------------------------|-------------------------------------------------|--|--|--|--|
| Model No.              | Product Application Scenarios | Accessories                                     |  |  |  |  |
| CL-CDA-1               |                               | 1.12V Power Adapter 1pcs                        |  |  |  |  |
|                        | ,                             | 2.Body Induction and light induction sensor 1   |  |  |  |  |
|                        |                               | 3.1.2m LED strip 1pc                            |  |  |  |  |
| CL-CDA-2               | Double Bed                    | 1.12V Power Adapter 1pcs                        |  |  |  |  |
|                        |                               | 2.Body Induction and light induction sensor 2pc |  |  |  |  |
|                        |                               | 3.1.2m LED strip 2pcs                           |  |  |  |  |
|                        |                               | 4. deconcentrator 1pc                           |  |  |  |  |

## **Blister kits accessories:**

|               |              | List of accessories |            |                   |               |                      |                        |       |
|---------------|--------------|---------------------|------------|-------------------|---------------|----------------------|------------------------|-------|
| Items<br>name | applications | 1.2M<br>strips      | 12Vadapter | Branch connection | Sensor switch | The wire fixing seat | The wire fixing seat 2 | screw |
| CL-CDA-1      | Single Bed   | 1                   | 1          | 0                 | 1             | 1                    | 1                      | 2     |
| CL-CDA-2      | Double Bed   | 2                   | 1          | 1                 | 2             | 2                    | 2                      | 4     |