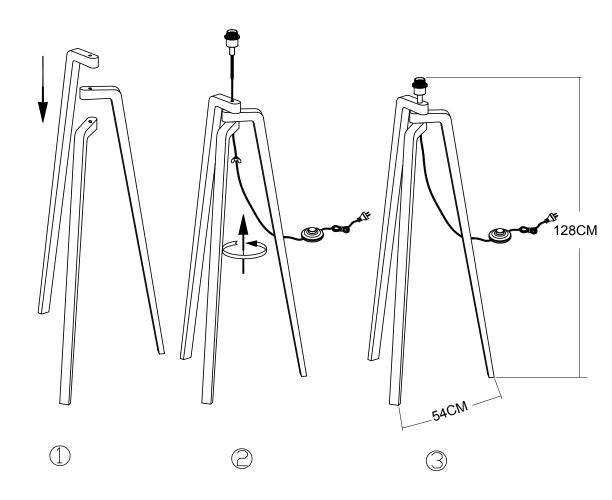

## Assembly Instructions

1. Fix the wooden legs with the lamp holder as per diagram 1 and 2.