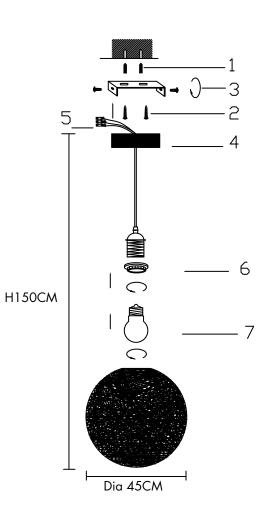

## **INSTRUCTION MANUAL**

## Corda HL 45

Please study the instruction manual and below information carefully before installing or using this product. Please keep this user manual for further reference.

- 1. For indoor use only.
- 2. Keep out of reach of children and animals.
- 3. Use 220-240 ~ 50/60Hz, use one max. 60 watts E27 bulb.
- 4. Do not use in the bathroom or damp places.
- 5. Place the lamp on a flat surface and ensure there are no flammable materials around it.
- 6. Before cleaning the lamp and replacing the bulb, ensure the lamp is turned off and the bulb has cooled down.
- 7. Do not change the bulb with wet hands.
- 8. If the external flexible cable or cord of this lamp is damaged, it shall be exclusively replaced by a qualified person in order to avoid a hazard.