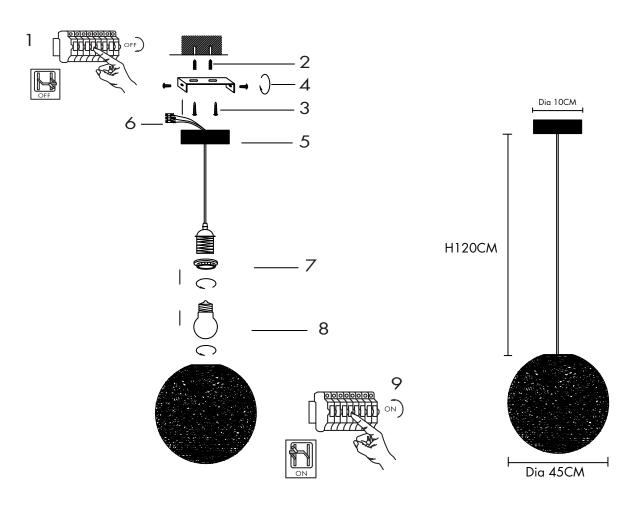

## Corda HL 45

Please study the instruction manual and below information carefully before installing or using this product. Please keep this user manual for further reference.

- 1. For indoor use only.
- 2. Keep out of reach of children and animals.
- 3. Use 220-240 ~ 50Hz, use one max. 60 watts E27 bulb.
- 4. Do not use in the bathroom or damp places.
- Place the lamp on a flat surface and ensure there are no flammable materials around it.
- 6. Before cleaning the lamp and replacing the bulb, ensure the lamp is turned off and the bulb has cooled down.
- 7. Do not change the bulb with wet hands.
- 8. If the external flexible cable or cord of this lamp is damaged, it shall be exclusively replaced by a qualified person in order to avoid a hazard.