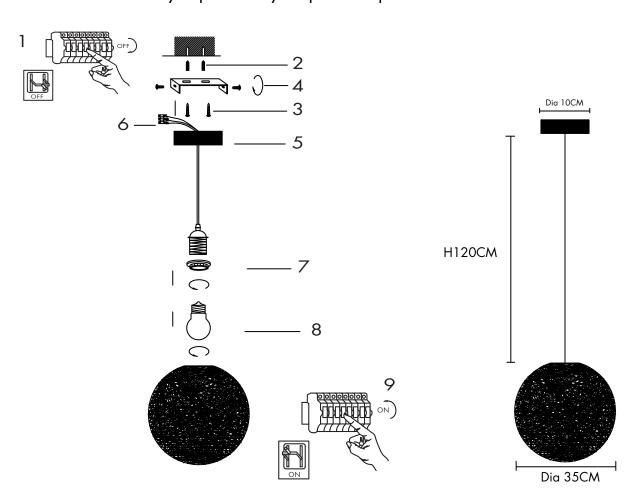

## Corda HL 35

Please study the instruction manual and below information carefully before installing or using this product. Please keep this user manual for further reference.

- 1. For indoor use only.
- 2. Keep out of reach of children and animals.
- 3. Use 220-240 ~ 50Hz, use one max. 60 watts E27 bulb.
- 4. Do not use in the bathroom or damp places.
- 5. Place the lamp on a flat surface and ensure there are no flammable materials around it.
- 6. Before cleaning the lamp and replacing the bulb, ensure the lamp is turned off and the bulb has cooled down.
- 7. Do not change the bulb with wet hands.
- 8. If the external flexible cable or cord of this lamp is damaged, it shall be exclusively replaced by a qualified person in order to avoid a hazard.