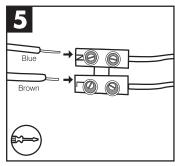

## INSTRUCTION MANUAL













Denmark WL PIR Dark Grey 90783

























# Infrared Sensor Instruction







## Characters

- > Turn the sensor cover left or right you can find the adjusting knob.
- > It can identify day and night automatically. And the working light can be chosen freely and make it work
- > at night and not work in the day time.
- Illuminated time can be adjusted according to the customer's desire. Mini shell (57mm\*44.5mm\*28mm)

## Specifications

Power source: 220-240V/AC Power frequency: 50/60Hz Rated load: 50W Max. Detection range: 9m Max. Time setting: Min: <5sec

Max:8min±1min(adjustable)

Detection angle: 120°

Light-control: <10~2000LUX (adjustable)

Working humidity: <93%RH Working temperature: -25~+45°C Power consumption: <0.5W Installation height: 0.7~2m

### Sensor information





Correct moving orientation

120°