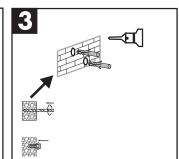

#### Notes

- Electrician or experienced human can install it.
- The unrest objects can't be regarded the installation basis-face.
- In front of the detection window there should be no hinder or unrest objects effecting detection.
- Avoid installing it near air temperature alteration zones for example: air condition, central heating, etc.
- Please don't open the case for your safety if you find the hitch after installation.