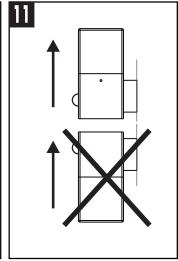

### Sensor information

Correct moving orientation

120°

**Detection Angle** 

Note:please don't adjust the two functional buttons to excess. That is because the two functional buttons were connected to the components directly, there is a small stopper in each of the two components, when you adjust the buttons from start to end, the excessive turn will damage the stopper, and lead to the 360° non-stop turn around. The adjust range limit is 270°, please do pay attention to this.