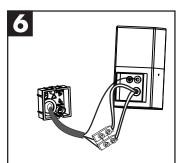

#### Notes

- Electrician or experienced human can install it.
- The unrest objects can't be regarded the installation basis-face.
- In front of the detection window there should be no hinder or unrest objects effecting detection.
- Avoid installing it near air temperature alteration zones for example: air condition, central heating, etc.
- Please don't open the case for your safety if you find the hitch after installation.