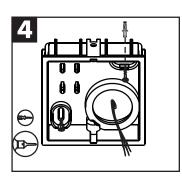

### Sensor information

Correct moving orientation

120°

**Detection Angle** 

Note:please don't adjust the two functional buttons to excess. That is because the two functional buttons were connected to the components directly, there is a small stopper in each of the two components, when you adjust the buttons from start to end, the excessive turn will damage the stopper, and lead to the 360° non-stop turn around. The adjust range limit is 270°, please do pay attention to this.

The factory intercalation:Light-control is 10 lux, Time setting is 5 seconds.