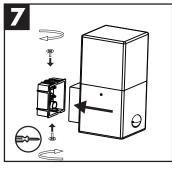

#### Notes

- Electrician or experienced human can install it.
- The unrest objects can't be regarded the installation basis-face.
- In front of the detection window there should be no hinder or unrest objects effecting detection.
- Avoid installing it near air temperature alteration zones for example: air condition, central heating, etc.
- Please don't open the case for your safety if you find the hitch after installation.