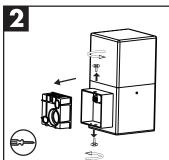

#### Notes

- Electrician or experienced human can install it.
- The unrest objects can't be regarded the installation basis-face.
- In front of the detection window there should be no hinder or unrest objects effecting detection.
- Avoid installing it near air temperature alteration zones for example: air condition, central heating, etc.
- Please don't open the case for your safety if you find the hitch after installation.