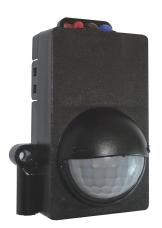

# Infrared Sensor Instruction

## Specifications

Power source: 220-240V/AC Power frequency: 50/60Hz Rated load: 50W Max. Detection range: 9m Max. Time setting: Min: <5sec

Max:8min±1min(adjustable)

Detection angle: 120°

Light-control: <10~2000LUX (adjustable)