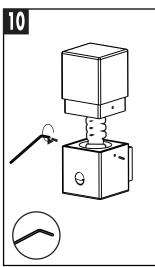

## Characters

- > Turn the sensor cover left or right you can find the adjusting knob.
- > It can identify day and night automatically. And the working light can be chosen freely and make it work
- > at night and not work in the day time.
- Illuminated time can be adjusted according to the customer's desire. Mini shell (57mm\*44.5mm\*28mm)