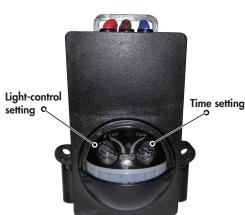

## Characters

- > Turn the sensor cover left or right you can find the adjusting knob.
- > It can identify day and night automatically. And the working light can be chosen freely and make it work
- > at night and not work in the day time.
- Illuminated time can be adjusted according to the customer's desire. Mini shell (57mm\*44.5mm\*28mm)

The factory intercalation:Light-control is 10 lux, Time setting is 5 seconds.