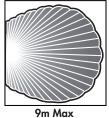

## Specifications

Power source: 220-240V/AC Power frequency: 50/60Hz Rated load: 50W Max. Detection range: 9m Max. Time setting: Min: <5sec

Max:8min±1min(adjustable)

Detection angle: 120°

Light-control: <10~2000LUX (adjustable)