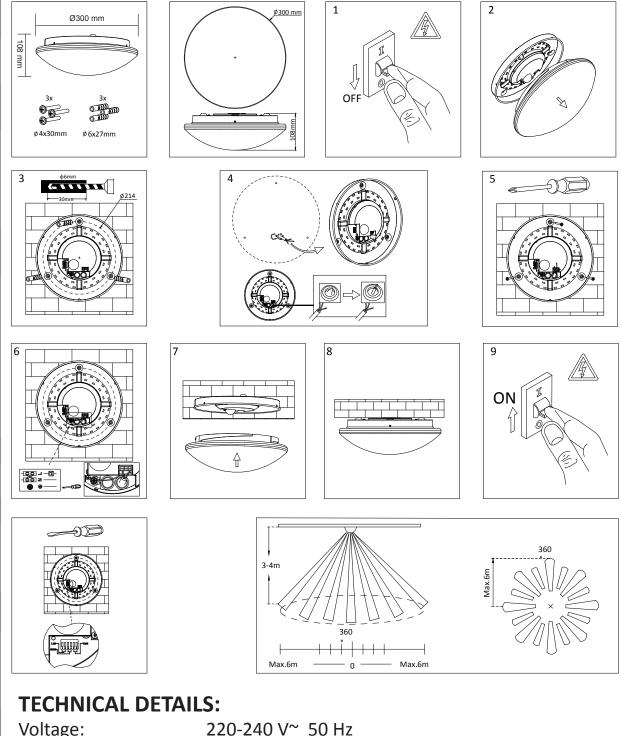

## **POSITIONING THE LAMP**

.QAZQA.COM

When selecting the mounting position, take into account the following points:

- 1. The sensor is designed for optimum performance when mounted at a height of above 2.5 to 4 meters (see Figure )
- 2. Avoid pointing at or positioning close to heat sources such as heaters or heat extraction units, which may cause false triggering.
- 3. Avoid pointing at bright lights as the sensor will not function when you set Lux control level to dark
- 4. Avoid mounting at strong electromagnetic disturbance, i.e. near electrical motor or fluorescent lamp ballast.

## **INSTALLING THE LAMP**

Before commencing any electrical work, ensure the mains supply is isolated by switching off and removing the relevant fuse. (See Figure 2)

- 1. Remove the Glass Chimney
- 2. Use the back metal disk to mark the position of screw onto ceiling surface. Using a bit, drill the wall to a depth of about 3cm. Fit the rawl-plugs supplied.

- Bring mains wiring through and fix back metal disk to ceiling surface using screws. Connect mains wiring to the terminal block.
  De fit the Class Chineses
- 4. Re-fit the Glass Chimney

W.QAZQA.COM

After finishing the installation operation, you can adjust the working state of the MICROWAVE SENSOR.

Voltage: Wattage: Detection range: Delay time: Lux control level: IP: 220-240 V~ 50 Hz 24×0.5W LED 360° and Max.6meters radius (see Figure ) 10s to 10 min. adjustable Daylight to Night adjustable 44