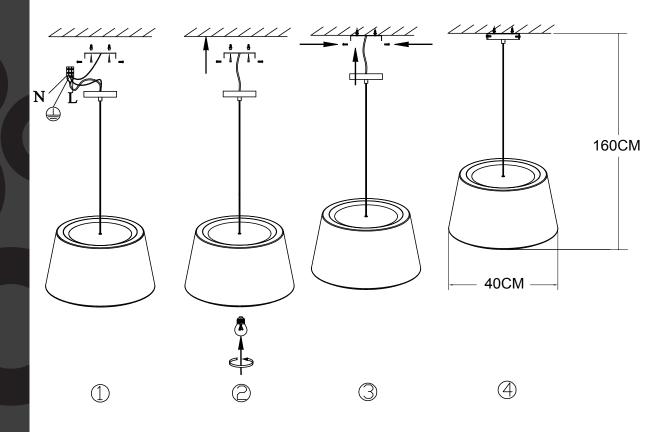

## **Assembly Instructions**

- 1. Connect the wire coorectly as per diagram 1.
- 2. Place the bulb, fix the canopy onto the ceiling stably as per diagram 2 and 3.