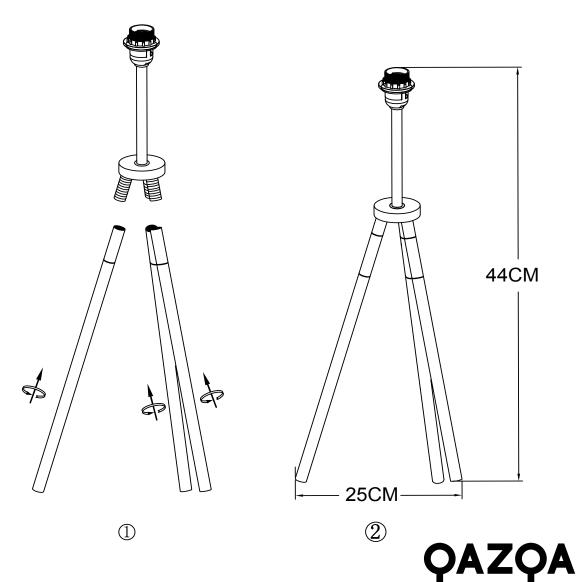

## **Assembly Instructions**

1. Fix the wooden legs with the metal tube as per diagram 1.