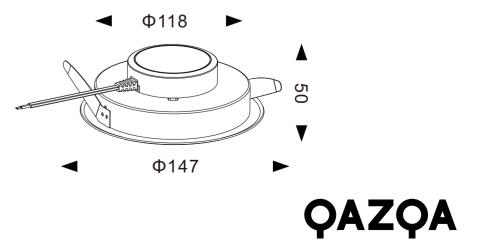

nput 220-240V, 50Hz, for rated wattages, please refer to the label on the product.
- 2. Do not replace the bulb or any other part when the lamp is switched on.
- 3. The lamp must be fitted with at least 0.8mm space between any objects.

- 6. Any LED modules are non-replaceable.
- 7. Under no circumstances, can the lamp be covered with heat insulation, gaskets or similar materials.
- 8. If the external cable of the lamp is damaged, it must be replaced by the manufacturer, or a qualified electrician to avoid any electrical hazards.
- place.
- 10. The lamp is suitable for indoor use only.
- 11. To avoid a potential lamp/bulb failure, it is recommended that the lamp is switched off at least once a week.

This lamp is produced according to the strict regulations of the Safety Norm EN - 60 598





4. If the plastic shield is damaged, please contact Lamp and Light. 5. Please do not install this lamp into a damaged or deformed ceiling.

9. The lamp should only be used with its protective plastic shield in