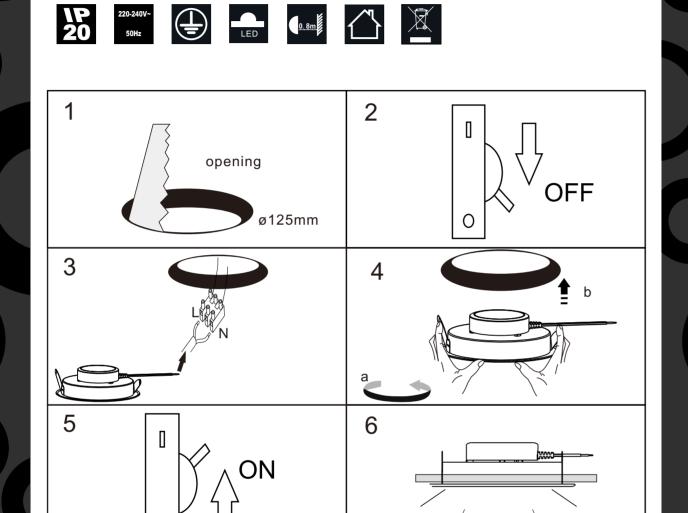

## **Instructions:**

ww.qazg

- 1. Input 220-240V, 50Hz, for rated wattages, please refer to the label on the product.
- 2. Do not replace the bulb or any other part when the lamp is switched on.
- 3. The lamp must be fitted with at least 0.8mm space between any objects.

- 6. Any LED modules are non-replaceable.
- 7. Under no circumstances, can the lamp be covered with heat insulation, gaskets or similar materials.
- 8. If the external cable of the lamp is damaged, it must be replaced by the manufacturer, or a qualified electrician to avoid any electrical hazards.
- place.
- 10. The lamp is suitable for indoor use only.
- 11. To avoid a potential lamp/bulb failure, it is recommended that the lamp is switched off at least once a week.

This lamp is produced according to the strict regulations of the Safety Norm EN - 60 598

4. If the plastic shield is damaged, please contact Lamp and Light. 5. Please do not install this lamp into a damaged or deformed ceiling.

9. The lamp should only be used with its protective plastic shield in