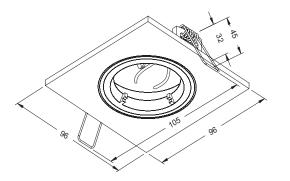

.**Model:**89175 .**Type:**Halogen Light .**Illuminant:**GU10 halogen bulb

.Technical Specifications: .Voltage:220~240V 50Hz/60Hz .Power:GU10 bulb Max.50W .IP Grade:IP20 .Safe Grade:Class II