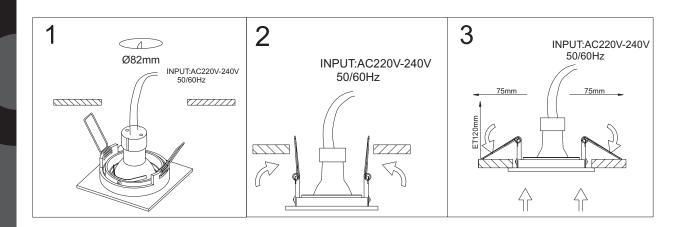

## Installation:

.Switch off the power before installation;

.Cut hole Ø82mm;

.Connect the wire according to the drawing;

.Install the bulb into the lampholder.

.Turn the springs on both back sides up a certain angle by hand, which will make the lamp body and spring enter into the setting hole.Then adjusting the lighting fixture to a right position after it is fixed successfully;