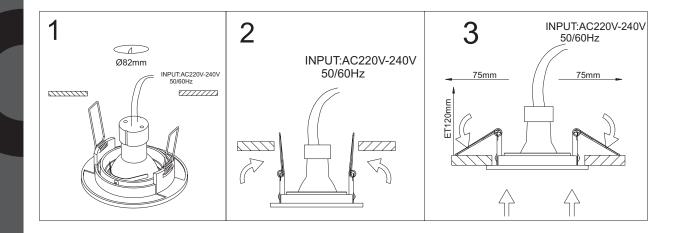

## Installation:

- .Switch off the power before installation;
- .Cut hole Ø82mm;
- .Connect the wire according to the drawing;
- .Install the bulb into the lampholder.
- .Turn the springs on both back sides up a certain angle by hand, which will make the lamp body and spring enter into the setting hole. Then adjusting the lighting fixture to a right position after it is fixed successfully:

.Model:89174

.Type:Halogen Light

.IIIuminant:GU10 halogen bulb

## .Technical Specifications:

.Voltage:220~240V 50Hz/60Hz

.Power:GU10 bulb Max.50W

.IP Grade:IP20

.Safe Grade: Class II