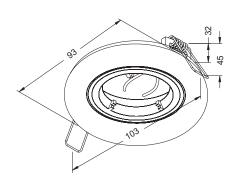

## Installation:

- .Switch off the power before installation;
- .Cut hole Ø82mm;
- .Connect the wire according to the drawing;
- .Install the bulb into the lampholder.
- .Turn the springs on both back sides up a certain angle by hand, which will make the lamp body and spring enter into the setting hole. Then adjusting the lighting fixture to a right position after it is fixed successfully: