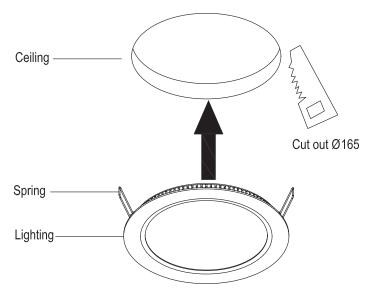

### Instructions for use

- 1. Remove the items from box and locate in desired position.
- 2. Ensure lead cable is connected between product and transformer.
- 3. To operate, plug of transformer into mains socket.
- 4. This is not a toy. Keep away from children and pets.
- 5. For indoor use.