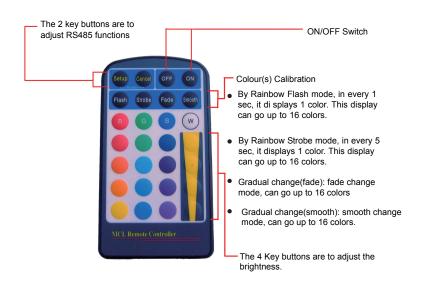

### WIRING SCHEMATICS

Dia: 178mm x 10mm

Input Voltage: 3V dc
Frequency: 38KHZ
Angle: 30

89145