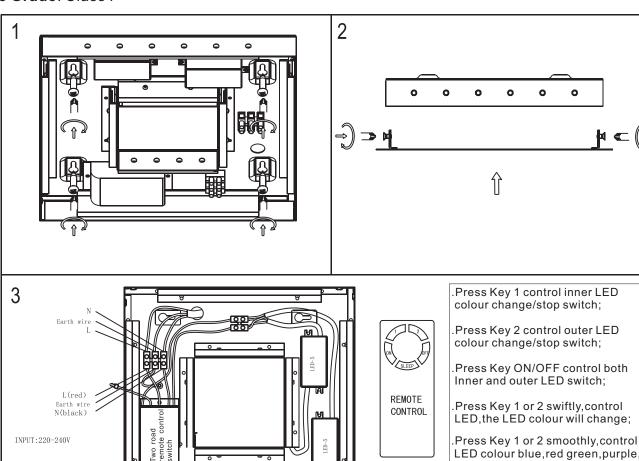

## **Technical Specifications:**

.Voltage:220~240V 50Hz/60Hz .Power:LED lamp 40x0.06W

.IP Grade:IP20

.Safe Grade: Class I

light blue, pink, white.

Press Key SLEEP, keep push this button two seconds, the outer LED will be off after 30 minutes.