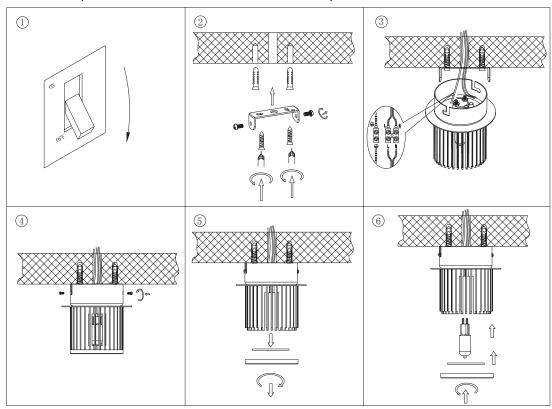

## Installation:

- .Switch off the power before installation;
- .Install the bracket in the place which connected wire well.
- .Connect the wire according to the drawing;
- .Button the screw in the gap on the plate, swivel the plate clockwise till it is fixed, fasten the screw.
- .Swivel the lamp cover widdershins, take down the lamp cover.
- .Istall the bulb into the lampholder, mount the lamp cover again.