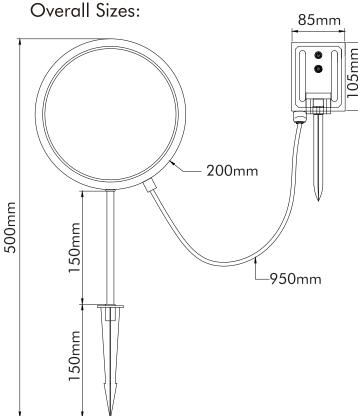

# Installation instructions(Plug installation)

2.Combine the bracket with the controller.

3.Install the product according to the picture.