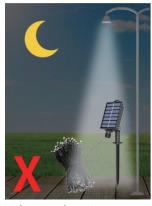

# Attention

Charging during the day, please make sure nothing cover the solar panel, Whether or not it will affect the charging effect of solar energy, and affect the lighting time and brightness

Make sure there is no strong light on the solar panel after dark, Whether or not it will enter charging mode, and the string lights will not work.