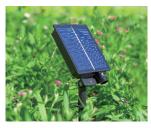

Specification

Adalind PS 20 Black Rechargeable Solar

**OUTDOOR SOLAR LIGHT** 37 lm Module 26 lm Lamp 0.5W LED / 1.2W Total 3.7 Vdc Li-ion battery / 1200mAh charge voltage: 5Vdc constant voltage 240mA 2700 K / CRI >65 20000h 15000 ON/OFF

# **Product Parameter**

| SOLAR PANEL | 1.2W 5V 240mA                                           |
|-------------|---------------------------------------------------------|
| BATTERY     | 18650-3.7V 1200mAH                                      |
| WORKTIME    | Full battery lasts for 7-10 rainy days                  |
| FUNCTION    | 8 Mode adjustable, brightness<br>adjustable, set timing |