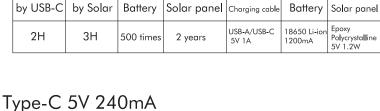

Specification

Adalind PS 20 Black Rechargeable Solar

**OUTDOOR SOLAR LIGHT** 37 lm Module 26 lm Lamp 0.5W LED / 1.2W Total 3.7 Vdc Li-ion battery / 1200mAh charge voltage: 5Vdc constant voltage 240mA 2700 K / CRI >65 20000h 15000 ON/OFF

# **Product Parameter**

| SOLAR PANEL | 1.2W 5V 240mA                                           |
|-------------|---------------------------------------------------------|
| BATTERY     | 18650-3.7V 1200mAH                                      |
| WORKTIME    | Full battery lasts for 7-10 rainy days                  |
| FUNCTION    | 8 Mode adjustable, brightness<br>adjustable, set timing |