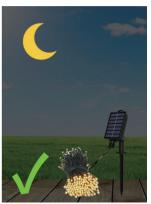

# Attention

Charging during the day, please make sure nothing cover the solar panel, Whether or not it will affect the charging effect of solar energy, and affect the lighting time and brightness

Make sure there is no strong light on the solar panel after dark, Whether or not it will enter charging mode, and the string lights will not work.