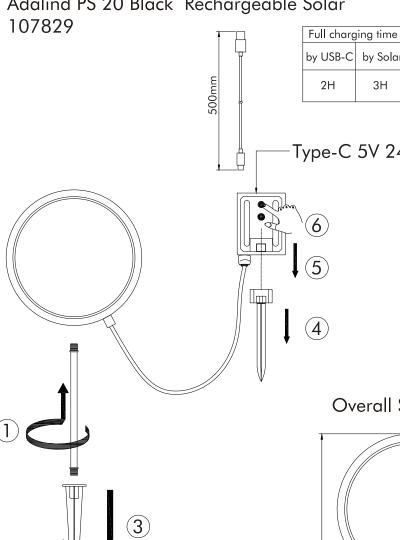

Specification

Adalind PS 20 Black Rechargeable Solar

**OUTDOOR SOLAR LIGHT** 37 lm Module 26 lm Lamp 0.5W LED / 1.2W Total 3.7 Vdc Li-ion battery / 1200mAh charge voltage: 5Vdc constant voltage 240mA 2700 K / CRI >65 20000h 15000 ON/OFF

# **Product Parameter**

| SOLAR PANEL | 1.2W 5V 240mA                                           |
|-------------|---------------------------------------------------------|
| BATTERY     | 18650-3.7V 1200mAH                                      |
| WORKTIME    | Full battery lasts for 7-10 rainy days                  |
| FUNCTION    | 8 Mode adjustable, brightness<br>adjustable, set timing |

# Installation instructions(Plug installation)

2.Combine the bracket with the controller.

3.Install the product according to the picture.