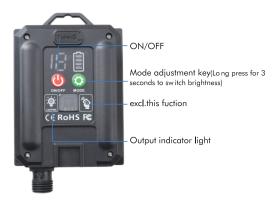

# Installation instructions(Plug installation)

2.Combine the bracket with the controller.

3.Install the product according to the picture.