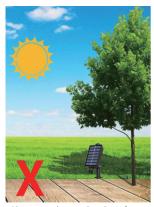

# Attention

Charging during the day, please make sure nothing cover the solar panel, Whether or not it will affect the charging effect of solar energy, and affect the lighting time and brightness

Make sure there is no strong light on the solar panel after dark, Whether or not it will enter charging mode, and the string lights will not work.