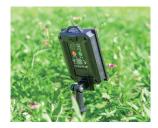

# Installation instructions(Plug installation)

2.Combine the bracket with the controller.

3.Install the product according to the picture.