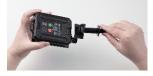

# Installation instructions(Plug installation)

2.Combine the bracket with the controller.

3.Install the product according to the picture.