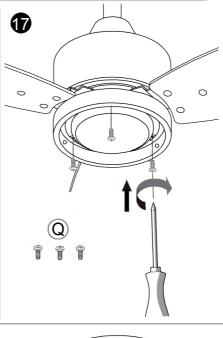

sufficient distance.







FittinQ B.V. Smaragdweg 52, 5527 LB Hapert, The Netherlands www.qazqa.nl FittinQ LTD 55 Baker Street, London, W1U 7EU United Kingdom

# Use screws and dowels suited for your backing



## FittinQ B.V. Smaragdweg 52, 5527 LB Hapert, The Netherlands www.qazqa.nl





Fitting B.V. Smaragdweg 52, 5527 LB Hapert, The Netherlands www.qazqa.nl FittinQ LTD 55 Baker Street, London, W1U 7EU United Kingdom









### FittinQ B.V. Smaragdweg 52, 5527 LB Hapert, The Netherlands www.qazqa.nl





FittinQ B.V. Smaragdweg 52, 5527 LB Hapert, The Netherlands www.qazqa.nl FittinQ LTD 55 Baker Street, London, W1U 7EU United Kingdom











FittinQ B.V. Smaragdweg 52, 5527 LB Hapert, The Netherlands www.qazqa.nl FittinQ LTD 55 Baker Street, London, W1U 7EU United Kingdom















FittinQ LTD 55 Baker Street, London, W1U 7EU United Kingdom

Q A Z Q A

10



Fitting B.V. Smaragdweg 52, 5527 LB Hapert, The Netherlands www.qazqa.nl FittinQ LTD 55 Baker Street, London, W1U 7EU United Kingdom



97

| Button       | Function