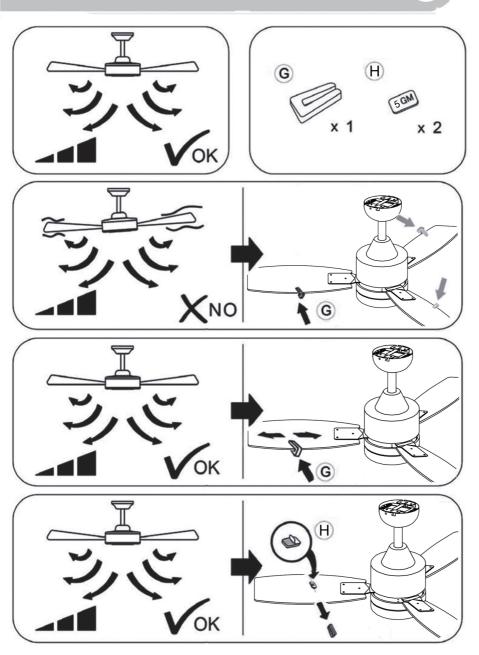

3. If the fan vibrates: All blades have been weight and grouped together in accordance with the results. The density of the blades may vary, because they are made of natural wood. This may be the cause of the vibrations of the fan, despite the fact that the blades have been adapted according to their weight. The following measures should be sufficient to eliminate the majority of vibrations:

Check the level of vibrations after each step. 1. Check that all blades are securely screwed to their supports.

2. Check that all the supports are securely attached to the motor.

 Make sure that the cover and the assembly support are securely attached to the ceiling mount.
 If the fan continues to vibrate as before, you can exchange two blades which are next to each other for better distribution of the weight and so that the appliance makes less noise when functioning.