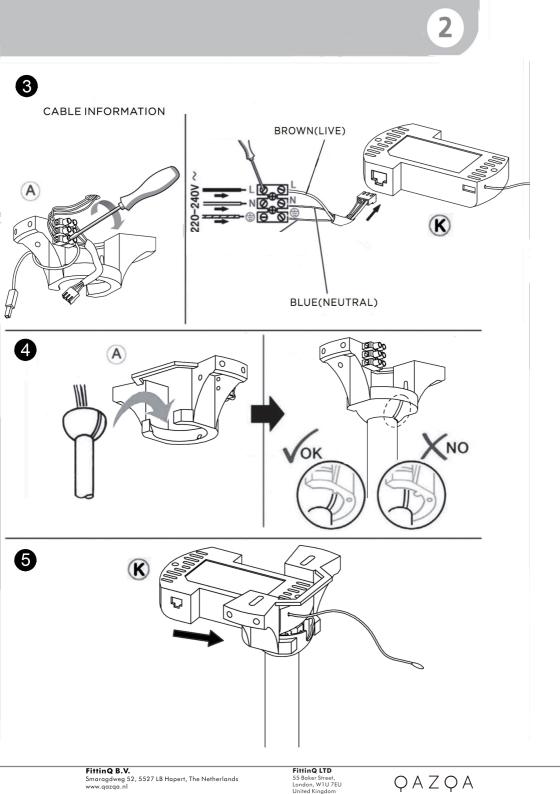

21. Regarding the instructions for the method of fixing and how to install the fan, thanks to refer to the section "INSTALLATION".
22. Regarding the method of the cable connection, thanks to refer to the section "CABLE INFORMATION".

11. Take note of the symbols when connecting wires:

|   | (DE)                     | (GB)                 | (FR)                                   | (NL)                        | (PL)                   | (NO)                  | (DK)                   |  |  |  |
|---|--------------------------|----------------------|----------------------------------------|-----------------------------|------------------------|-----------------------|------------------------|--|--|--|
| L | Stromführender<br>Leiter | Live conductor       | Conducteur                             | Spanning-<br>voerende draad | Przewód<br>prądowy     | Strømførende<br>leder | Strømførende<br>leder  |  |  |  |
| ⊕ | Schutzleiter             | Earth<br>conductor   | Conducteur de<br>protection<br>(terre) | Aardkabel                   | Przewód<br>uziemiający | Jordledningen         | Jordledningen          |  |  |  |
| Ν | Neutralleiter            | Neutral<br>conductor | Conducteur<br>neutre                   | Nulleider                   | Przewód<br>zerowy      | Nøytralleder          | Neutralleder           |  |  |  |
|   | (SE)                     | (FI)                 | (IT)                                   | (ES)                        | (CZ)                   | (PT)                  | (GR)                   |  |  |  |
| L | Strömförande<br>ledare   | Virtajohdin          | Conduttore sotto<br>tensione           | Conductor de<br>corriente   | Vodič pod<br>napětím   | Condutor vivo         | Ρευματοφόρος<br>αγωγός |  |  |  |
|   | Skyddsledare             | Suojajohdin          | Conduttore di<br>terra                 | Conductor de<br>protección  | Ochranný<br>vodič      | Condutor de<br>terra  | Αγωγός γείωσης         |  |  |  |
| Ν | Neutralledare            | Nollaiohdin          | Conduttore                             | Conductor                   | Neutrální              | Condutor              | Ουδέτερος              |  |  |  |