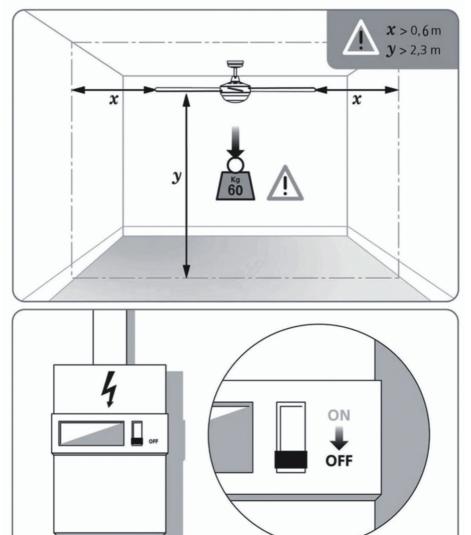

2. WARNING! This fan can only be used with a bipolar switch with a contact opening of 3mm.

3. The installation process must only be carried out by an

authorized electrician. 4. The installation height, i.e. the distance betweed the blades and the floor, should be at least 2.3 metres.

5. Make sure there are no obstacles within the area of rotation.

6. Make sure the fan is securely attached to the ceiling. 7. WARNING! Do not use a switch with a voltage regulator to control the speed of the fan.