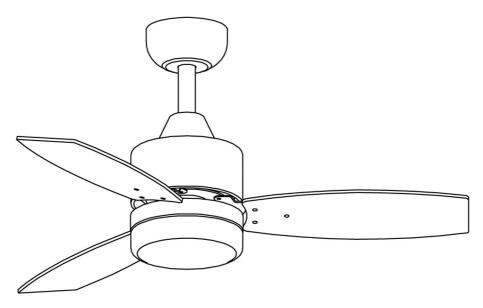

# INSTRUCTION MANUAL

# (NL) Gebruikte symbolen

(GB) Safety Precautions / (FR) Symboles utilisés / (DE) Verwendete Symbole / (PL) Stosowane symbole / (NO) Brukte symboler / (DK) Brugte symboler / (SE) Använda symboler / (FI) Käytetyt symbolit / (IT) Simboli usati / (ES) Símbolos empleados / (CZ) Použité symboly / (PT) Símbolos utilizados / (GR) Χρησιμοποιούμενα σύμβολα



# Toledo Fan CCT 107737 107738







# Toledo Fan CCT FAN LAMP 107737 107738 incl.LED QL7001287 2700lm Module 1630lm/1730lm/1600lm Lamp 24W LED Lamp/40W Fan 2000K-4000K-6500K 2000K-4000K-6500K CRI>80 50000 h •

| (DE) Dieses Produkt enthält eine Lichtquelle der Energieeffizienzklasse F