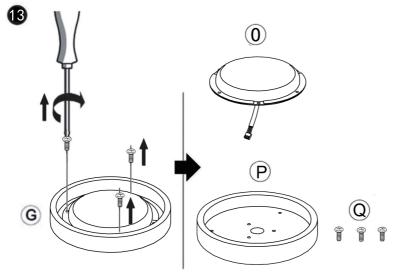

ective screens Do not place any objects,such as clothing, on the device Be careful with long hair. These can be sucked in by the air flow, keep sufficient distance.







FittinQ B.V. Smaragdweg 52, 5527 LB Hapert, The Netherlands www.qazqa.nl FittinQ LTD 55 Baker Street, London, W1U 7EU United Kingdom

# Use screws and dowels suited for your backing



## FittinQ B.V. Smaragdweg 52, 5527 LB Hapert, The Netherlands www.qazqa.nl





Fitting B.V. Smaragdweg 52, 5527 LB Hapert, The Netherlands www.qazqa.nl FittinQ LTD 55 Baker Street, London, W1U 7EU United Kingdom









### FittinQ B.V. Smaragdweg 52, 5527 LB Hapert, The Netherlands www.qazqa.nl





FittinQ B.V. Smaragdweg 52, 5527 LB Hapert, The Netherlands www.qazqa.nl FittinQ LTD 55 Baker Street, London, W1U 7EU United Kingdom











FittinQ B.V. Smaragdweg 52, 5527 LB Hapert, The Netherlands www.qazqa.nl FittinQ LTD 55 Baker Street, London, W1U 7EU United Kingdom















FittinQ LTD 55 Baker Street, London, W1U 7EU United Kingdom

Q A Z Q A

10



Fitting B.V. Smaragdweg 52, 5527 LB Hapert, The Netherlands www.qazqa.nl FittinQ LTD 55 Baker Street, London, W1U 7EU United Kingdom



97

| Button       | Function