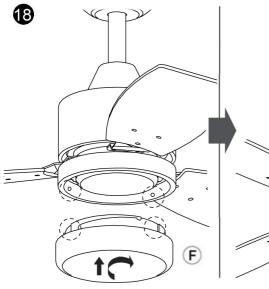

fficient distance.







FittinQ B.V. Smaragdweg 52, 5527 LB Hapert, The Netherlands www.qazqa.nl FittinQ LTD 55 Baker Street, London, W1U 7EU United Kingdom

# Use screws and dowels suited for your backing



## FittinQ B.V. Smaragdweg 52, 5527 LB Hapert, The Netherlands www.qazqa.nl





Fitting B.V. Smaragdweg 52, 5527 LB Hapert, The Netherlands www.qazqa.nl FittinQ LTD 55 Baker Street, London, W1U 7EU United Kingdom









### FittinQ B.V. Smaragdweg 52, 5527 LB Hapert, The Netherlands www.qazqa.nl





FittinQ B.V. Smaragdweg 52, 5527 LB Hapert, The Netherlands www.qazqa.nl FittinQ LTD 55 Baker Street, London, W1U 7EU United Kingdom











FittinQ B.V. Smaragdweg 52, 5527 LB Hapert, The Netherlands www.qazqa.nl FittinQ LTD 55 Baker Street, London, W1U 7EU United Kingdom















FittinQ LTD 55 Baker Street, London, W1U 7EU United Kingdom

Q A Z Q A

10



Fitting B.V. Smaragdweg 52, 5527 LB Hapert, The Netherlands www.qazqa.nl FittinQ LTD 55 Baker Street, London, W1U 7EU United Kingdom



97

| Button       | Function