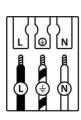

11. Take note of the symbols when connecting wires:

|   | (DE)                     | (GB)                 | (FR)                                   | (NL)                        | (PL)                   | (NO)                  | (DK)                   |  |  |  |
|---|--------------------------|----------------------|----------------------------------------|-----------------------------|------------------------|-----------------------|------------------------|--|--|--|
| L | Stromführender<br>Leiter | Live conductor       | Conducteur                             | Spanning-<br>voerende draad | Przewód<br>prądowy     | Strømførende<br>leder | Strømførende<br>leder  |  |  |  |
| ⊕ | Schutzleiter             | Earth<br>conductor   | Conducteur de<br>protection<br>(terre) | Aardkabel                   | Przewód<br>uziemiający | Jordledningen         | Jordledningen          |  |  |  |
| Ν | Neutralleiter            | Neutral<br>conductor | Conducteur<br>neutre                   | Nulleider                   | Przewód<br>zerowy      | Nøytralleder          | Neutralleder           |  |  |  |
|   | (SE)                     | (FI)                 | (IT)                                   | (ES)                        | (CZ)                   | (PT)                  | (GR)                   |  |  |  |
| L | Strömförande<br>ledare   | Virtajohdin          | Conduttore sotto<br>tensione           | Conductor de<br>corriente   | Vodič pod<br>napětím   | Condutor vivo         | Ρευματοφόρος<br>αγωγός |  |  |  |
|   | Skyddsledare             | Suojajohdin          | Conduttore di<br>terra                 | Conductor de<br>protección  | Ochranný<br>vodič      | Condutor de<br>terra  | Αγωγός γείωσης         |  |  |  |
| Ν | Neutralledare            | Nollaiohdin          | Conduttore                             | Conductor                   | Neutrální              | Condutor              | Ουδέτερος              |  |  |  |