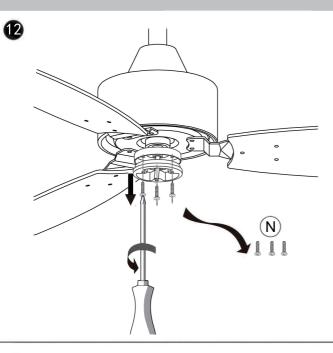

otective screens Do not place any objects,such as clothing, on the device Be careful with long hair. These can be sucked in by the air flow, keep sufficient distance.







FittinQ B.V. Smaragdweg 52, 5527 LB Hapert, The Netherlands www.qazqa.nl FittinQ LTD 55 Baker Street, London, W1U 7EU United Kingdom

# Use screws and dowels suited for your backing



## FittinQ B.V. Smaragdweg 52, 5527 LB Hapert, The Netherlands www.qazqa.nl





Fitting B.V. Smaragdweg 52, 5527 LB Hapert, The Netherlands www.qazqa.nl FittinQ LTD 55 Baker Street, London, W1U 7EU United Kingdom









### FittinQ B.V. Smaragdweg 52, 5527 LB Hapert, The Netherlands www.qazqa.nl





FittinQ B.V. Smaragdweg 52, 5527 LB Hapert, The Netherlands www.qazqa.nl FittinQ LTD 55 Baker Street, London, W1U 7EU United Kingdom











FittinQ B.V. Smaragdweg 52, 5527 LB Hapert, The Netherlands www.qazqa.nl FittinQ LTD 55 Baker Street, London, W1U 7EU United Kingdom















FittinQ LTD 55 Baker Street, London, W1U 7EU United Kingdom

Q A Z Q A

10



Fitting B.V. Smaragdweg 52, 5527 LB Hapert, The Netherlands www.qazqa.nl FittinQ LTD 55 Baker Street, London, W1U 7EU United Kingdom



97

| Button       | Function