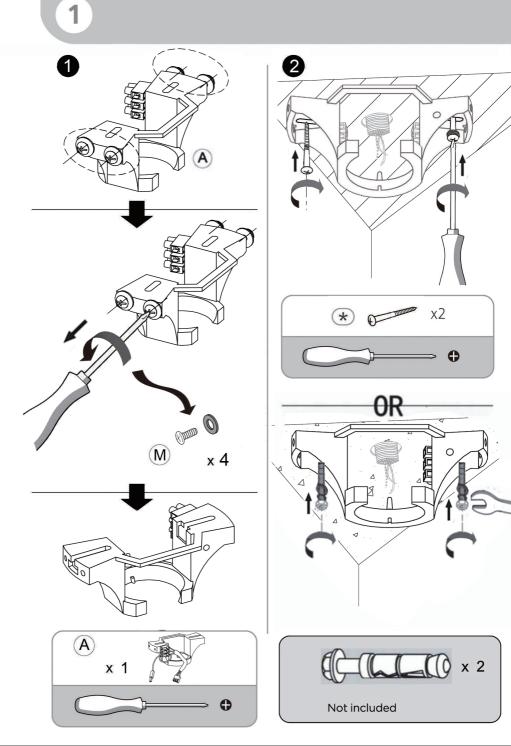

21. Regarding the instructions for the method of fixing and how to install the fan, thanks to refer to the section "INSTALLATION".
22. Regarding the method of the cable connection, thanks to refer to the section "CABLE INFORMATION".

# Use screws and dowels suited for your backing