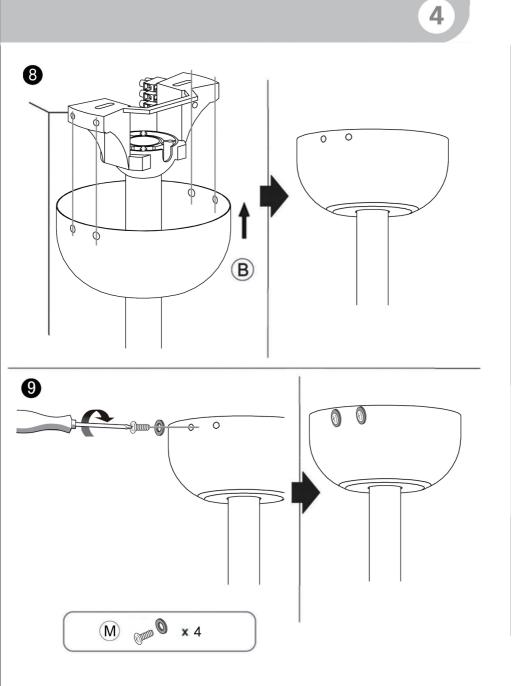

<br>FAN 7-12m <sup>2</sup> | 6                | yes                      | both                                    | DC                 | 40W           |  |

# Warnings:

Do not poke any objects or fingers through the protective screens Do not place any objects,such as clothing, on the device Be careful with long hair. These can be sucked in by the air flow, keep sufficient distance.







FittinQ B.V. Smaragdweg 52, 5527 LB Hapert, The Netherlands www.qazqa.nl FittinQ LTD 55 Baker Street, London, W1U 7EU United Kingdom

# Use screws and dowels suited for your backing



## FittinQ B.V. Smaragdweg 52, 5527 LB Hapert, The Netherlands www.qazqa.nl





Fitting B.V. Smaragdweg 52, 5527 LB Hapert, The Netherlands www.qazqa.nl FittinQ LTD 55 Baker Street, London, W1U 7EU United Kingdom









### FittinQ B.V. Smaragdweg 52, 5527 LB Hapert, The Netherlands www.qazqa.nl





FittinQ B.V. Smaragdweg 52, 5527 LB Hapert, The Netherlands www.qazqa.nl FittinQ LTD 55 Baker Street, London, W1U 7EU United Kingdom











FittinQ B.V. Smaragdweg 52, 5527 LB Hapert, The Netherlands www.qazqa.nl FittinQ LTD 55 Baker Street, London, W1U 7EU United Kingdom















FittinQ LTD 55 Baker Street, London, W1U 7EU United Kingdom

Q A Z Q A

10



Fitting B.V. Smaragdweg 52, 5527 LB Hapert, The Netherlands www.qazqa.nl FittinQ LTD 55 Baker Street, London, W1U 7EU United Kingdom



97

| Button       | Function