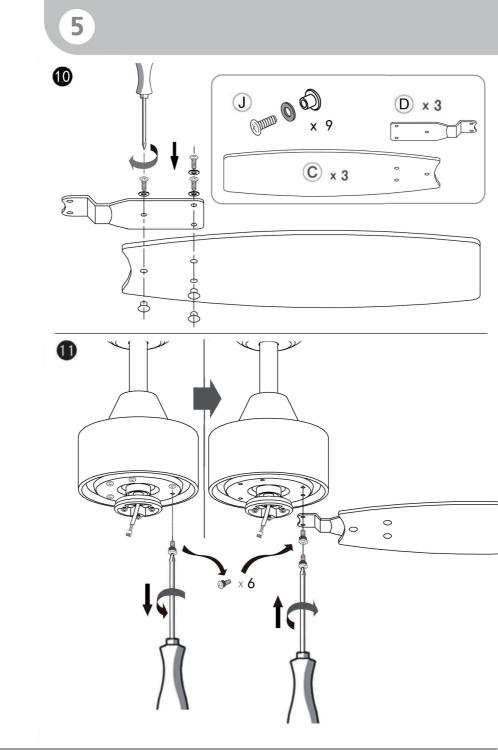

| DC                 | 40W           |  |

# Warnings:

Do not poke any objects or fingers through the protective screens Do not place any objects,such as clothing, on the device Be careful with long hair. These can be sucked in by the air flow, keep sufficient distance.







FittinQ B.V. Smaragdweg 52, 5527 LB Hapert, The Netherlands www.qazqa.nl FittinQ LTD 55 Baker Street, London, W1U 7EU United Kingdom

# Use screws and dowels suited for your backing



## FittinQ B.V. Smaragdweg 52, 5527 LB Hapert, The Netherlands www.qazqa.nl





Fitting B.V. Smaragdweg 52, 5527 LB Hapert, The Netherlands www.qazqa.nl FittinQ LTD 55 Baker Street, London, W1U 7EU United Kingdom









### FittinQ B.V. Smaragdweg 52, 5527 LB Hapert, The Netherlands www.qazqa.nl





FittinQ B.V. Smaragdweg 52, 5527 LB Hapert, The Netherlands www.qazqa.nl FittinQ LTD 55 Baker Street, London, W1U 7EU United Kingdom











FittinQ B.V. Smaragdweg 52, 5527 LB Hapert, The Netherlands www.qazqa.nl FittinQ LTD 55 Baker Street, London, W1U 7EU United Kingdom















FittinQ LTD 55 Baker Street, London, W1U 7EU United Kingdom

Q A Z Q A

10



Fitting B.V. Smaragdweg 52, 5527 LB Hapert, The Netherlands www.qazqa.nl FittinQ LTD 55 Baker Street, London, W1U 7EU United Kingdom



97

| Button       | Function