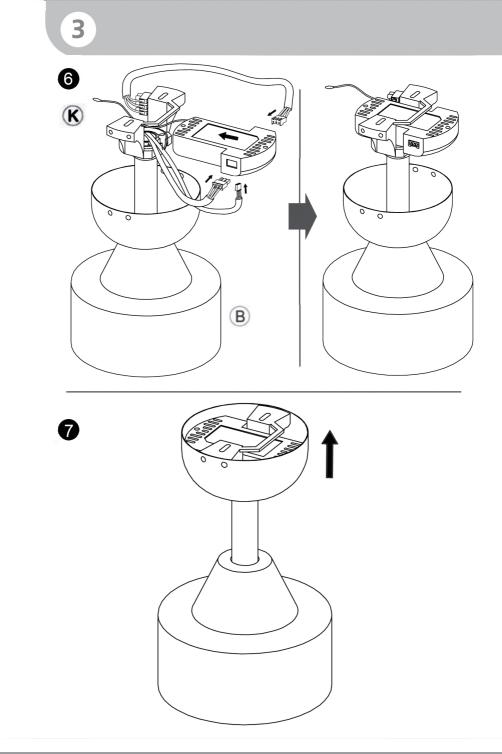

21. Regarding the instructions for the method of fixing and how to install the fan, thanks to refer to the section "INSTALLATION".
22. Regarding the method of the cable connection, thanks to refer to the section "CABLE INFORMATION".