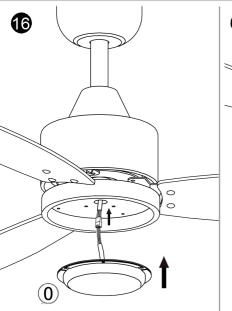

p sufficient distance.







FittinQ B.V. Smaragdweg 52, 5527 LB Hapert, The Netherlands www.qazqa.nl FittinQ LTD 55 Baker Street, London, W1U 7EU United Kingdom

# Use screws and dowels suited for your backing



## FittinQ B.V. Smaragdweg 52, 5527 LB Hapert, The Netherlands www.qazqa.nl





Fitting B.V. Smaragdweg 52, 5527 LB Hapert, The Netherlands www.qazqa.nl FittinQ LTD 55 Baker Street, London, W1U 7EU United Kingdom









### FittinQ B.V. Smaragdweg 52, 5527 LB Hapert, The Netherlands www.qazqa.nl





FittinQ B.V. Smaragdweg 52, 5527 LB Hapert, The Netherlands www.qazqa.nl FittinQ LTD 55 Baker Street, London, W1U 7EU United Kingdom











FittinQ B.V. Smaragdweg 52, 5527 LB Hapert, The Netherlands www.qazqa.nl FittinQ LTD 55 Baker Street, London, W1U 7EU United Kingdom















FittinQ LTD 55 Baker Street, London, W1U 7EU United Kingdom

Q A Z Q A

10



Fitting B.V. Smaragdweg 52, 5527 LB Hapert, The Netherlands www.qazqa.nl FittinQ LTD 55 Baker Street, London, W1U 7EU United Kingdom



97

| Button       | Function