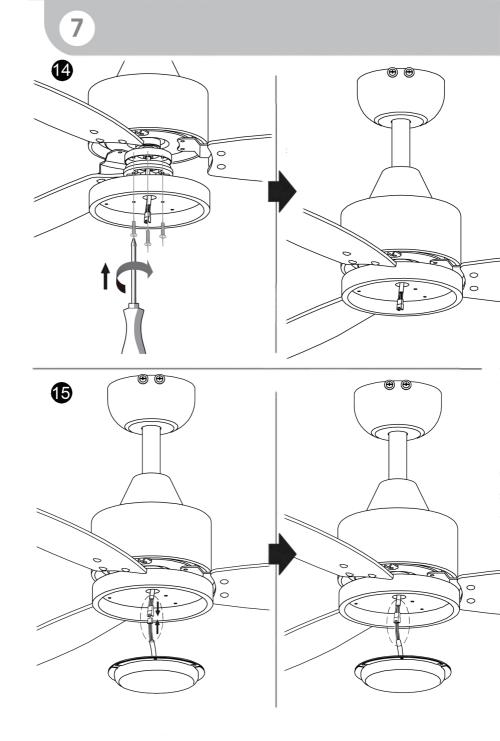

ve screens Do not place any objects,such as clothing, on the device Be careful with long hair. These can be sucked in by the air flow, keep sufficient distance.







FittinQ B.V. Smaragdweg 52, 5527 LB Hapert, The Netherlands www.qazqa.nl FittinQ LTD 55 Baker Street, London, W1U 7EU United Kingdom

# Use screws and dowels suited for your backing



## FittinQ B.V. Smaragdweg 52, 5527 LB Hapert, The Netherlands www.qazqa.nl





Fitting B.V. Smaragdweg 52, 5527 LB Hapert, The Netherlands www.qazqa.nl FittinQ LTD 55 Baker Street, London, W1U 7EU United Kingdom









### FittinQ B.V. Smaragdweg 52, 5527 LB Hapert, The Netherlands www.qazqa.nl





FittinQ B.V. Smaragdweg 52, 5527 LB Hapert, The Netherlands www.qazqa.nl FittinQ LTD 55 Baker Street, London, W1U 7EU United Kingdom











FittinQ B.V. Smaragdweg 52, 5527 LB Hapert, The Netherlands www.qazqa.nl FittinQ LTD 55 Baker Street, London, W1U 7EU United Kingdom















FittinQ LTD 55 Baker Street, London, W1U 7EU United Kingdom

Q A Z Q A

10



Fitting B.V. Smaragdweg 52, 5527 LB Hapert, The Netherlands www.qazqa.nl FittinQ LTD 55 Baker Street, London, W1U 7EU United Kingdom



97

| Button       | Function