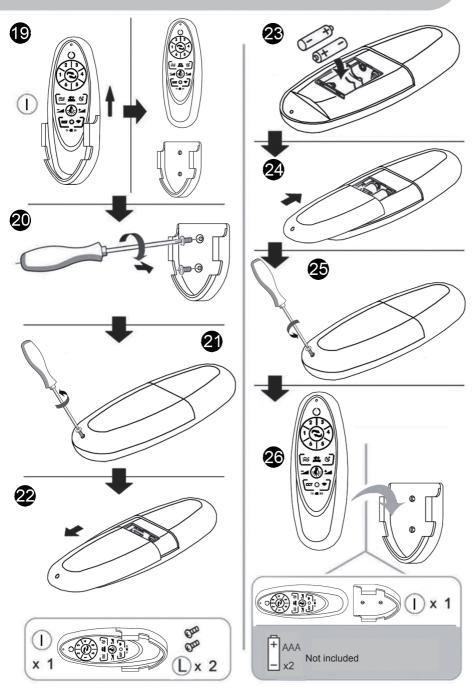

10

Fitting B.V. Smaragdweg 52, 5527 LB Hapert, The Netherlands www.qazqa.nl FittinQ LTD 55 Baker Street, London, W1U 7EU United Kingdom

97

| Button       | Function                                                                                                                                                                                                                                                                                                                                                                                                                                                                                                                                                                                                                                                                                                                                                                                                                                                                                                                                                                                                                                                                                                                                                                                                                                                                                                                                                                                                                                                                                                                                                                                                                                                                                                                                                                                                                                                                                                                                                                                                                                                                                                                                |
|--------------|-----------------------------------------------------------------------------------------------------------------------------------------------------------------------------------------------------------------------------------------------------------------------------------------------------------------------------------------------------------------------------------------------------------------------------------------------------------------------------------------------------------------------------------------------------------------------------------------------------------------------------------------------------------------------------------------------------------------------------------------------------------------------------------------------------------------------------------------------------------------------------------------------------------------------------------------------------------------------------------------------------------------------------------------------------------------------------------------------------------------------------------------------------------------------------------------------------------------------------------------------------------------------------------------------------------------------------------------------------------------------------------------------------------------------------------------------------------------------------------------------------------------------------------------------------------------------------------------------------------------------------------------------------------------------------------------------------------------------------------------------------------------------------------------------------------------------------------------------------------------------------------------------------------------------------------------------------------------------------------------------------------------------------------------------------------------------------------------------------------------------------------------|
| $\bigcirc$   | Fan On/Off                                                                                                                                                                                                                                                                                                                                                                                                                                                                                                                                                                                                                                                                                                                                                                                                                                                                                                                                                                                                                                                                                                                                                                                                                                                                                                                                                                                                                                                                                                                                                                                                                                                                                                                                                                                                                                                                                                                                                                                                                                                                                                                              |
| 1~6          | Speed of the fan                                                                                                                                                                                                                                                                                                                                                                                                                                                                                                                                                                                                                                                                                                                                                                                                                                                                                                                                                                                                                                                                                                                                                                                                                                                                                                                                                                                                                                                                                                                                                                                                                                                                                                                                                                                                                                                                                                                                                                                                                                                                                                                        |
| Q            | Direction of the fan (reverse Switch)                                                                                                                                                                                                                                                                                                                                                                                                                                                                                                                                                                                                                                                                                                                                                                                                                                                                                                                                                                                                                                                                                                                                                                                                                                                                                                                                                                                                                                                                                                                                                                                                                                                                                                                                                                                                                                                                                                                                                                                                                                                                                                   |
| <b>*</b> *   | Vacation Mode/Security Deterrent Light<br>(This function is not available on the app)                                                                                                                                                                                                                                                                                                                                                                                                                                                                                                                                                                                                                                                                                                                                                                                                                                                                                                                                                                                                                                                                                                                                                                                                                                                                                                                                                                                                                                                                                                                                                                                                                                                                                                                                                                                                                                                                                                                                                                                                                                                   |
| W            | Natural Breeze                                                                                                                                                                                                                                                                                                                                                                                                                                                                                                                                                                                                                                                                                                                                                                                                                                                                                                                                                                                                                                                                                                                                                                                                                                                                                                                                                                                                                                                                                                                                                                                                                                                                                                                                                                                                                                                                                                                                                                                                                                                                                                                          |
| (;*          | Sleep Mode                                                                                                                                                                                                                                                                                                                                                                                                                                                                                                                                                                                                                                                                                                                                                                                                                                                                                                                                                                                                                                                                                                                                                                                                                                                                                                                                                                                                                                                                                                                                                                                                                                                                                                                                                                                                                                                                                                                                                                                                                                                                                                                              |
| - <b>A</b> - | Light On/Off                                                                                                                                                                                                                                                                                                                                                                                                                                                                                                                                                                                                                                                                                                                                                                                                                                                                                                                                                                                                                                                                                                                                                                                                                                                                                                                                                                                                                                                                                                                                                                                                                                                                                                                                                                                                                                                                                                                                                                                                                                                                                                                            |
| 24           | Turn down the brightness of the light                                                                                                                                                                                                                                                                                                                                                                                                                                                                                                                                                                                                                                                                                                                                                                                                                                                                                                                                                                                                                                                                                                                                                                                                                                                                                                                                                                                                                                                                                                                                                                                                                                                                                                                                                                                                                                                                                                                                                                                                                                                                                                   |
| tal.         | Turn up the brightness of the light                                                                                                                                                                                                                                                                                                                                                                                                                                                                                                                                                                                                                                                                                                                                                                                                                                                                                                                                                                                                                                                                                                                                                                                                                                                                                                                                                                                                                                                                                                                                                                                                                                                                                                                                                                                                                                                                                                                                                                                                                                                                                                     |
| ССТ          | Short press: 3 segments of color<br>Long press: Infinite color matching                                                                                                                                                                                                                                                                                                                                                                                                                                                                                                                                                                                                                                                                                                                                                                                                                                                                                                                                                                                                                                                                                                                                                                                                                                                                                                                                                                                                                                                                                                                                                                                                                                                                                                                                                                                                                                                                                                                                                                                                                                                                 |
| <b>^</b>     | WiFi connection(Long press for 5 seconds)                                                                                                                                                                                                                                                                                                                                                                                                                                                                                                                                                                                                                                                                                                                                                                                                                                                                                                                                                                                                                                                                                                                                                                                                                                                                                                                                                                                                                                                                                                                                                                                                                                                                                                                                                                                                                                                                                                                                                                                                                                                                                               |
| 1H 4H 8H     | Timing control of the fan<br>Press once set 1H; Press twice set 4H; Press 3 times set 8H                                                                                                                                                                                                                                                                                                                                                                                                                                                                                                                                                                                                                                                                                                                                                                                                                                                                                                                                                                                                                                                                                                                                                                                                                                                                                                                                                                                                                                                                                                                                                                                                                                                                                                                                                                                                                                                                                                                                                                                                                                                |
| d            | 1.5V AAA battery X2pcs (Not included)                                                                                                                                                                                                                                                                                                                                                                                                                                                                                                                                                                                                                                                                                                                                                                                                                                                                                                                                                                                                                                                                                                                                                                                                                                                                                                                                                                                                                                                                                                                                                                                                                                                                                                                                                                                                                                                                                                                                                                                                                                                                                                   |
|              | <ul> <li>○</li> <li>1 ~ 6</li> <li></li> <li></li></ul> |

Type number remote:RF RF frequency range:433.92MHz , Transmit Power:13dBm. Coverage area: within 15m in open area Simplified Declaration of Conformity: Hereby, FittinQ BV declares that the radio equipment type [designation of type of radio equipment] is in compliance with Directive 2014/53/EU. The full text of the EU declaration of conformity is available at the following internet address: www.qazqa.nl