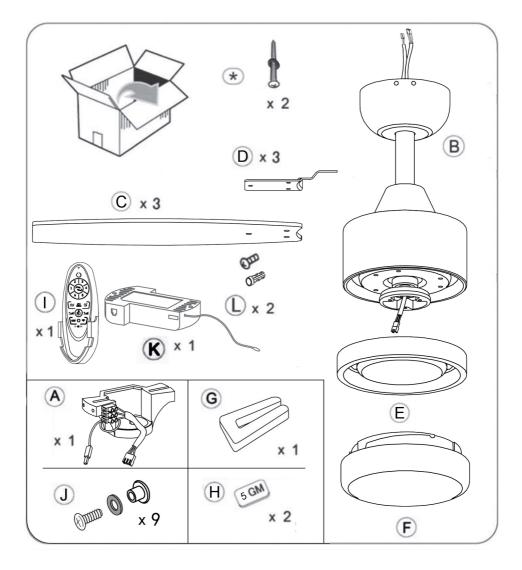

-------------------|------------------|--------------------------|-----------------------------------------|--------------------|---------------|--|
| Circulating Air<br>m∛min | Max Surface in<br>m²                              | Speed<br>Setting | Timer Function<br>yes/no | Seasonal profiles<br>winter/summer/both | Fan Motor<br>AC/DC | Watt<br>Motor |  |
| 146.8                    | Lamp 7-12m <sup>2</sup><br>FAN 7-12m <sup>2</sup> | 6                | yes                      | both                                    | DC                 | 40W           |  |

# Warnings:

Do not poke any objects or fingers through the protective screens Do not place any objects,such as clothing, on the device Be careful with long hair. These can be sucked in by the air flow, keep sufficient distance.







FittinQ B.V. Smaragdweg 52, 5527 LB Hapert, The Netherlands www.qazqa.nl FittinQ LTD 55 Baker Street, London, W1U 7EU United Kingdom

# Use screws and dowels suited for your backing



## FittinQ B.V. Smaragdweg 52, 5527 LB Hapert, The Netherlands www.qazqa.nl





Fitting B.V. Smaragdweg 52, 5527 LB Hapert, The Netherlands www.qazqa.nl FittinQ LTD 55 Baker Street, London, W1U 7EU United Kingdom









### FittinQ B.V. Smaragdweg 52, 5527 LB Hapert, The Netherlands www.qazqa.nl





FittinQ B.V. Smaragdweg 52, 5527 LB Hapert, The Netherlands www.qazqa.nl FittinQ LTD 55 Baker Street, London, W1U 7EU United Kingdom











FittinQ B.V. Smaragdweg 52, 5527 LB Hapert, The Netherlands www.qazqa.nl FittinQ LTD 55 Baker Street, London, W1U 7EU United Kingdom















FittinQ LTD 55