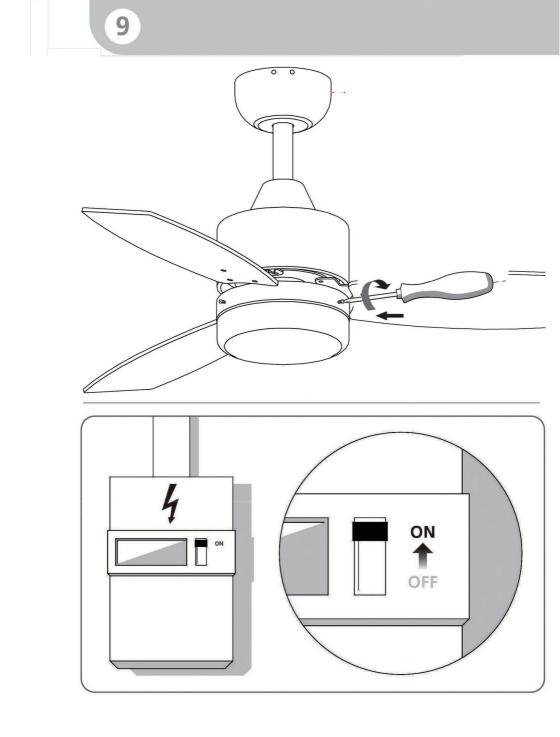

If the problem is not resolved, contact a qualified electrician. Do not attempt to make electrical repaire by yourself.

| PROBLEM<br>1. If fan does<br>not start up: | RECOMMENDED SOLUTIONS<br>1. Check the thermomagnetic switches or the<br>circuit breaker of the main and branch circuit.<br>2. Check the connections of the connector block,as |
|--------------------------------------------|-------------------------------------------------------------------------------------------------------------------------------------------------------------------------------|
|                                            | carried out in step no. 3 of the installation process.                                                                                                                        |
|                                            | Warning: Make sure that the main power supply is disconnected.                                                                                                                |
|                                            | <ol> <li>If the fan still does not work, contact a qualified<br/>electrician. Do not attempt to resolve electrical<br/>connections failures yourself.</li> </ol>              |
| 2. If the fan makes<br>a lot of noise:     | <ol> <li>Inspect it to make sure that the screws of the<br/>motor housing are firmly in place (but not too<br/>tight).</li> </ol>                                             |
|                                            | 2. Inspect it to make sure that the screws joining the fan blades to motor are firmly in place.                                                                               |

 Some motors are sensitive to signals electricity semiconductor speed regulators. NEVER USE an electricity semiconductor speed regulator.
 Run approximately 24 hours (period of adaptation of the appliance) The majority of the noises produced by new fans disappear within that time.