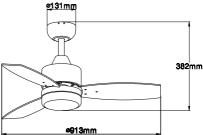

# INSTRUCTION MANUAL

# (NL) Gebruikte symbolen

(GB) Safety Precautions / (FR) Symboles utilisés / (DE) Verwendete Symbole / (PL) Stosowane symbole / (NO) Brukte symboler / (DK) Brugte symboler / (SE) Använda symboler / (FI) Käytetyt symbolit / (IT) Simboli usati / (ES) Símbolos empleados / (CZ) Použité symboly / (PT) Símbolos utilizados / (GR) Χρησιμοποιούμενα σύμβολα



# Toledo Fan CCT 107737 107738







# Toledo Fan CCT FAN LAMP 107737 107738 incl.LED QL7001287 2700lm Module 1630lm/1730lm/1600lm Lamp 24W LED Lamp/40W Fan 2000K-4000K-6500K 2000K-4000K-6500K CRI>80 50000 h •

| (DE) Dieses Produkt enthält eine Lichtquelle der Energieeffizienzklasse F