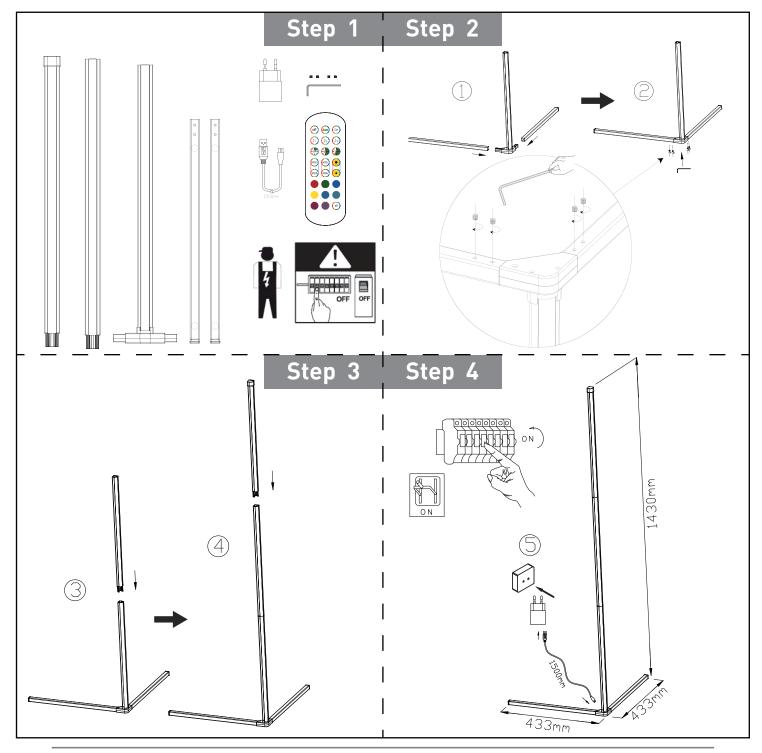

#### INSTRUCTION MANUAL

| SPEED+      | Increase the speed on dynamic mode / Increase the sensitivity on music sensor mode    |
|-------------|---------------------------------------------------------------------------------------|
| SPEED-      | Decrease the speed on dynamic mode /<br>Decrease the sensitivity on music sensor mode |
| MODE+       | Adjust to next lighting effect on dynamic mode                                        |
| MODE-       | Adjust to previous lighting effect on dynamic mode                                    |
| Red         | Select red light colour                                                               |
| Green       | Select green light colour                                                             |
| Blue        | Select blue light colour                                                              |
| Yellow      | Select yellow light colour                                                            |
| Light green | Select light green light colour                                                       |
| Light blue  | Select light blue light colour                                                        |
| Pink        | Select pink light colour                                                              |
| Purple      | Select purple light colour                                                            |
| W           | Select white colour (R+G + B, not pure white)                                         |

#### REMARK

- 1. Please use original adapter: AED10C-0502000VLUUO
- 2. For optimum performance of the music mode, please put the speaker (incl. mobile phone speaker) as close as possible to the light, so the light with built-in music sensor can detect the music and can activate the music mode perfectly. In case music mode does not work perfectly incrase the volume or put the speaker closer to the light(mobile phone that plays music on speaker needs to be within range of 10 cm of the sensor).