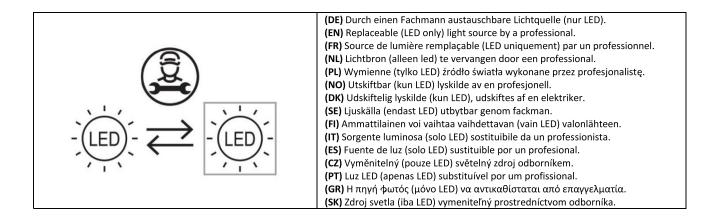

#### REMARK

- 1. Please use original adapter: AED10C-0502000VLUUO
- 2. For optimum performance of the music mode, please put the speaker (incl. mobile phone speaker) as close as possible to the light, so the light with built-in music sensor can detect the music and can activate the music mode perfectly. In case music mode does not work perfectly incrase the volume or put the speaker closer to the light(mobile phone that plays music on speaker needs to be within range of 10 cm of the sensor).