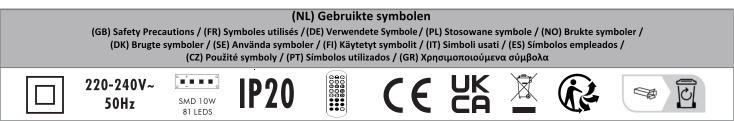

## SAFETY INSTRUCTION

Please study the instruction manual and below information carefully before installing or using this product. Please keep this user manual for further reference

- 1. The luminaires may only be installed by authorized and qualified technicians according the valid regulations for electrical installation.
- 2. Maintenance of the luminaires is limited to their surfaces. During maintenance no moisture can come into contact with any areas of the terminal connections or voltage control parts.
- 3. The electrical supply must be switched off at the outset, preferably by means of a switch in the distribution box, before any installation, maintenance or repair work is undertaken.
- 4. Exterior lighting must not be installed during rain.
- 5. Take account of the minimal separation distance from other objects and the room required around the fitting.
- 6. If in any doubt, consult a professional, taking local installation requirements into account. Some countries stipulate that lighting may be installed only by registered installers.
- 7. Clamping screws in electrical connections must be adequately tightened. This is particularly the case with 12V low voltage conductors.
- 8. Clean with a clean, dry cloth or brush, use no solvents or abrasives. Avoid dampness on all electrical components
- 9. Take account of all available technical information.
- 10. Meaning of symbols:

|                               | This icon indicates the level of water-proof and dust-proof                                                                                                                         |  |  |  |  |  |  |
|-------------------------------|-------------------------------------------------------------------------------------------------------------------------------------------------------------------------------------|--|--|--|--|--|--|
|                               | Protection Class I: the fitting must be earthed                                                                                                                                     |  |  |  |  |  |  |
|                               | Protection Class II: the fitting is doubled insulated and does not require earthing                                                                                                 |  |  |  |  |  |  |
|                               | Protection Class III: the fitting is low voltage                                                                                                                                    |  |  |  |  |  |  |
|                               | Minimum distance from lighted objects (meters)                                                                                                                                      |  |  |  |  |  |  |
| Max.ø50mm<br>GU10<br>2Max.50W | The type of lamp and maximum size and wattage indicated in each lighting unit must not be exceed; different items require different kind of light sources with different bulb icons |  |  |  |  |  |  |
| 220-240V~<br>50Hz             | The armature is designed to work only with the indicated voltage. Different items require different working voltage.                                                                |  |  |  |  |  |  |
|                               | The luminaire can be used in combination with a dimmer                                                                                                                              |  |  |  |  |  |  |
|                               | The luminaire can be dimmed by wall switch                                                                                                                                          |  |  |  |  |  |  |
| Light Angle                   | The reference light angle and light space of the luminaire                                                                                                                          |  |  |  |  |  |  |
|                               |                                                                                                                                                                                     |  |  |  |  |  |  |

This luminaire cannot be disposed together with normal domestic waste in standard rubbish can, but you have to bring it to a staging area for electrical waste

#### 11. Take note of the symbols when connecting wires:

|                                           |   | (DE)                     | (GB)                 | (FR)                                   | (NL)                        | (PL)                   | (NO)                  | (DK)                   |
|-------------------------------------------|---|--------------------------|----------------------|----------------------------------------|-----------------------------|------------------------|-----------------------|------------------------|
|                                           | L | Stromführender<br>Leiter | Live conductor       | Conducteur                             | Spanning-<br>voerende draad | Przewód<br>prądowy     | Strømførende<br>leder | Strømførende<br>leder  |
| $[[\langle 0 \rangle \langle 0 \rangle]]$ |   | Schutzleiter             | Earth<br>conductor   | Conducteur de<br>protection<br>(terre) | Aardkabel                   | Przewód<br>uziemiający | Jordledningen         | Jordledningen          |
|                                           | Ν | Neutralleiter            | Neutral<br>conductor | Conducteur<br>neutre                   | Nulleider                   | Przewód<br>zerowy      | Nøytralleder          | Neutralleder           |
|                                           |   |                          |                      |                                        |                             |                        |                       |                        |
|                                           |   | (SE)                     | (FI)                 | (IT)                                   | (ES)                        | (CZ)                   | (PT)                  | (GR)                   |
|                                           | L | Strömförande<br>ledare   | Virtajohdin          | Conduttore sotto<br>tensione           | Conductor de<br>corriente   | Vodič pod<br>napětím   | Condutor vivo         | Ρευματοφόρος<br>αγωγός |
| ĬĬĬ                                       |   | Skyddsledare             | Suojajohdin          | Conduttore di<br>terra                 | Conductor de protección     | Ochranný<br>vodič      | Condutor de<br>terra  | Αγωγός γείωσης         |
|                                           | Ν | Neutralledare            | Nollajohdin          | Conduttore<br>neutro                   | Conductor<br>neutro         | Neutrální<br>vodič     | Condutor<br>neutro    | Ουδέτερος<br>αγωγός    |