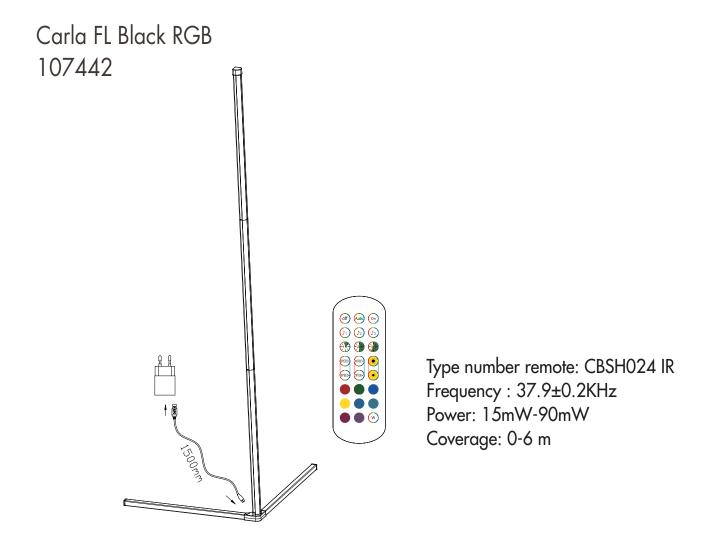

# Carla FL Black RGB 107442

FittinQ B.V. Smaragdweg 52, 5527 LB Hapert, The Netherlands www.qazqa.nl

#### INSTRUCTION MANUAL

| SPEED+      | Increase the speed on dynamic mode / Increase the sensitivity on music sensor mode    |
|-------------|---------------------------------------------------------------------------------------|
| SPEED-      | Decrease the speed on dynamic mode /<br>Decrease the sensitivity on music sensor mode |
| MODE+       | Adjust to next lighting effect on dynamic mode                                        |
| MODE-       | Adjust to previous lighting effect on dynamic mode                                    |
| Red         | Select red light colour                                                               |
| Green       | Select green light colour                                                             |
| Blue        | Select blue light colour                                                              |
| Yellow      | Select yellow light colour                                                            |
| Light green | Select light green light colour                                                       |
| Light blue  | Select light blue light colour                                                        |
| Pink        | Select pink light colour                                                              |
| Purple      | Select purple light colour                                                            |
| W           | Select white colour (R+G + B, not pure white)                                         |

#### REMARK

- 1. Please use original adapter: AED10C-0502000VLUUO
- 2. For optimum performance of the music mode, please put the speaker (incl. mobile phone speaker) as close as possible to the light, so the light with built-in music sensor can detect the music and can activate the music mode perfectly. In case music mode does not work perfectly incrase the volume or put the speaker closer to the light(mobile phone that plays music on speaker needs to be within range of 10 cm of the sensor).