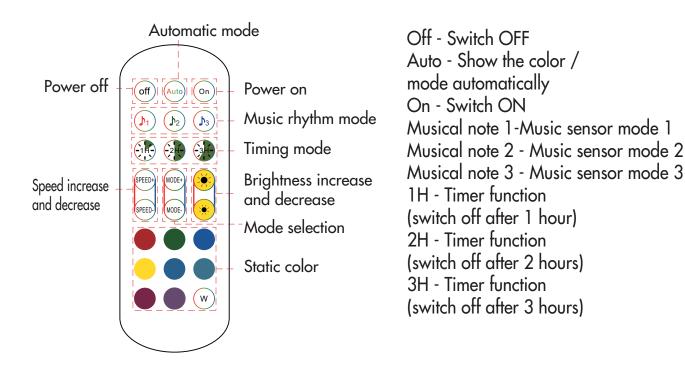

#### INSTRUCTION MANUAL

| SPEED+      | Increase the speed on dynamic mode / Increase the sensitivity on music sensor mode    |
|-------------|---------------------------------------------------------------------------------------|
| SPEED-      | Decrease the speed on dynamic mode /<br>Decrease the sensitivity on music sensor mode |
| MODE+       | Adjust to next lighting effect on dynamic mode                                        |
| MODE-       | Adjust to previous lighting effect on dynamic mode                                    |
| Red         | Select red light colour                                                               |
| Green       | Select green light colour                                                             |
| Blue        | Select blue light colour                                                              |
| Yellow      | Select yellow light colour                                                            |
| Light green | Select light green light colour                                                       |
| Light blue  | Select light blue light colour                                                        |
| Pink        | Select pink light colour                                                              |
| Purple      | Select purple light colour                                                            |
| W           | Select white colour (R+G + B, not pure white)                                         |