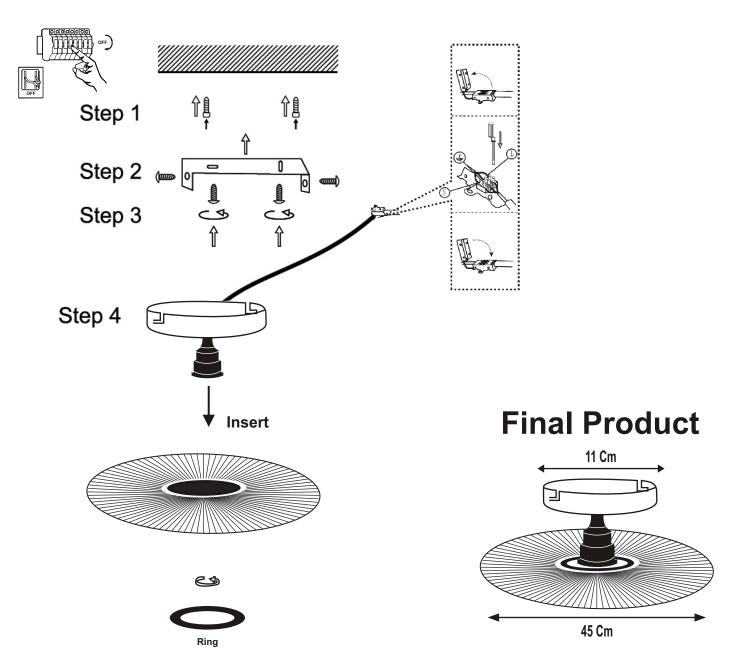

## **INSTRUCTION MANUAL**



















## Leia WL 45 Black Rope 106602





## SAFETY INSTRUCTION

Please study the instruction manual and below information carefully before installing or using this product. Please keep this user manual for further reference

- 1. The luminaires may only be installed by authorized and qualified technicians according the valid regulations for electrical installation.
- 2 Maintenance of the luminaires is limited to their surfaces. During maintenance no moisture can come into contact with any areas of the terminal connections or voltage control parts.
- 3 The electrical supply must be switched off at the outset, preferably by means of a switch in the distribution box, before any installation, maintenance or repair work is undertaken.
- 4. Exterior lighting must not be installed during rain.
- 5. Take account of the minimal separa