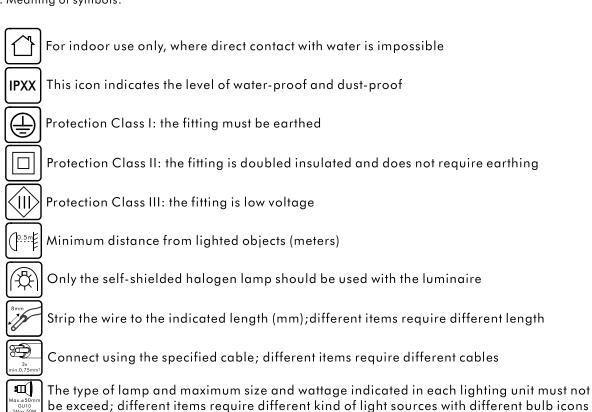

## SAFETY INSTRUCTION

Please study the instruction manual and below information carefully before installing or using this product. Please keep this user manual for further reference

- 1. The luminaires may only be installed by authorized and qualified technicians according the valid regulations for electrical installation.
- 2 Maintenance of the luminaires is limited to their surfaces. During maintenance no moisture can come into contact with any areas of the terminal connections or voltage control parts.
- 3 The electrical supply must be switched off at the outset, preferably by means of a switch in the distribution box, before any installation, maintenance or repair work is undertaken.
- 4. Exterior lighting must not be installed during rain.
- 5. Take account of the minimal separation distance from other objects and the room required around the fitting.
- 6. If in any doubt, consult a professional, taking local installation requirements into account. Some countries stipulate that lighting may be installed only by registered installers.
- 7. Clamping screws in electrical connections must be adequately tightened. This is particularly the case with 12V low voltage conductors.
- 8. When replacing a halogen lamp, wait for it to cool, for a minimum of 5 minutes.
- 9. Clean with a clean, dry cloth or brush, use no solvents or abrasives. Avoid dampness on all electrical components
- 10. Take account of all available technical information.
- 11. Take note of the symbols when connecting wires:
  - $\mathbf{N} = \text{Neutral}$
- $\mathbf{L} = \text{Live}$
- **⊕** =Earth
- 12. Meaning of symbols:

The luminaire can be used in combination with a dimmer

The reference light angle and light space of the luminaire

(E)

This luminaire cannot be disposed together with normal domestic waste in standard rubbish can, but you have to bring it to a staging area for electrical waste

The armature is designed to work only with the indicated voltage. Different items require

different working voltage.