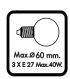

The luminaire can be used in combination with a dimmer

The reference light angle and light space of the luminaire

(E)

This luminaire cannot be disposed together with normal domestic waste in standard rubbish can, but you have to bring it to a staging area for electrical waste