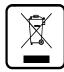

The luminaire can be used in combination with a dimmer

The reference light angle and light space of the luminaire

(E)

This luminaire cannot be disposed together with normal domestic waste in standard rubbish can, but you have to bring it to a staging area for electrical waste