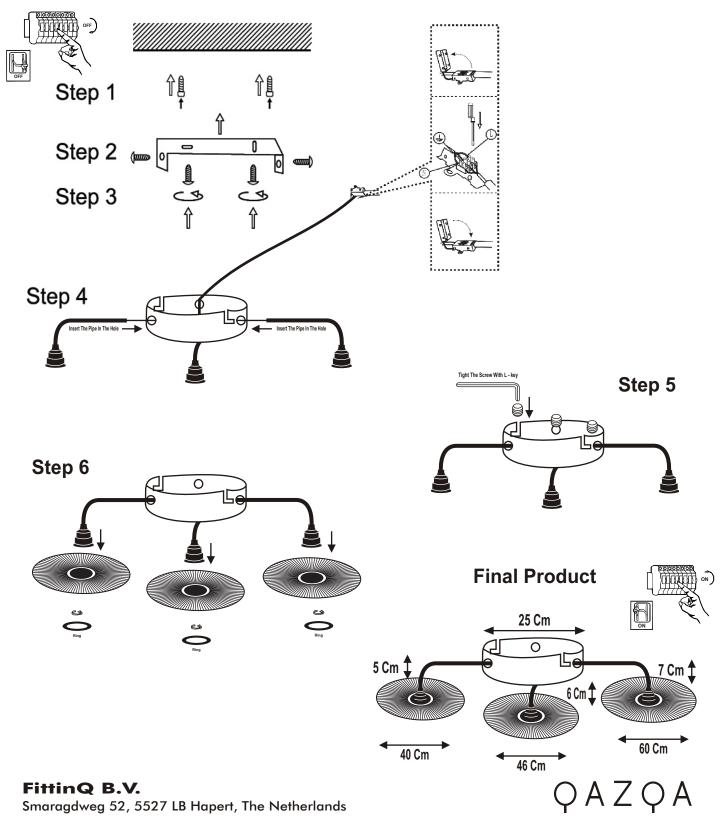

## INSTRUCTION MANUAL



















## Leia CL 3 Black Rope 106601



www.qazqa.nl

## SAFETY INSTRUCTION

Please study the instruction manual and below information carefully before installing or using this product. Please keep this user manual for further reference

- 1. The luminaires may only be installed by authorized and qualified technicians according the valid regulations for electrical installation.
- 2 Maintenance of the luminaires is limited to their surfaces. During maintenance no moisture can come into contact with any areas of the terminal connections or voltage control parts.
- 3 The electrical supply must be switched off at the outset, preferably by means of a switch in the distribution box, before any installation, maintenance or repair work is undertaken.
- 4. Exterior lighting must not be installed during rain.
- 5. Take account of the mi