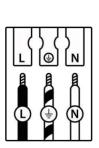

## 11. Take note of the symbols when connecting wires:

|   | (DE)                           | (GB)                       | (FR)                                   | (NL)                              | (PL)                                | (NO)                  | (DK)                                  |
|---|--------------------------------|----------------------------|----------------------------------------|-----------------------------------|-------------------------------------|-----------------------|---------------------------------------|
| L | Stromführender<br>Leiter       | Live conductor             | Conducteur                             | Spanning-<br>voerende draad       | Przewód<br>prądowy                  | Strømførende<br>leder | Strømførende<br>leder                 |
|   | Schutzleiter                   | Earth<br>conductor         | Conducteur de<br>protection<br>(terre) | Aardkabel                         | Przewód<br>uziemiający              | Jordledningen         | Jordledningen                         |
| Ν | Neutralleiter                  | Neutral<br>conductor       | Conducteur<br>neutre                   | Nulleider                         | Przewód<br>zerowy                   | Nøytralleder          | Neutralleder                          |
|   |                                |                            |                                        |                                   |                                     |                       |                                       |
|   |                                |                            |                                        |                                   |                                     |                       |                                       |
|   | (SE)                           | (FI)                       | (IT)                                   | (ES)                              | (CZ)                                | (PT)                  | (GR)                                  |
| L | (SE)<br>Strömförande<br>ledare | <b>(FI)</b><br>Virtajohdin | (IT)<br>Conduttore sotto<br>tensione   | (ES)<br>Conductor de<br>corriente | <b>(CZ)</b><br>Vodič pod<br>napětím | (PT)<br>Condutor vivo | <b>(GR)</b><br>Ρευματοφόρος<br>αγωγός |
| L | Strömförande                   |                            | Conduttore sotto                       | Conductor de                      | Vodič pod                           |                       | Ρευματοφόρος                          |