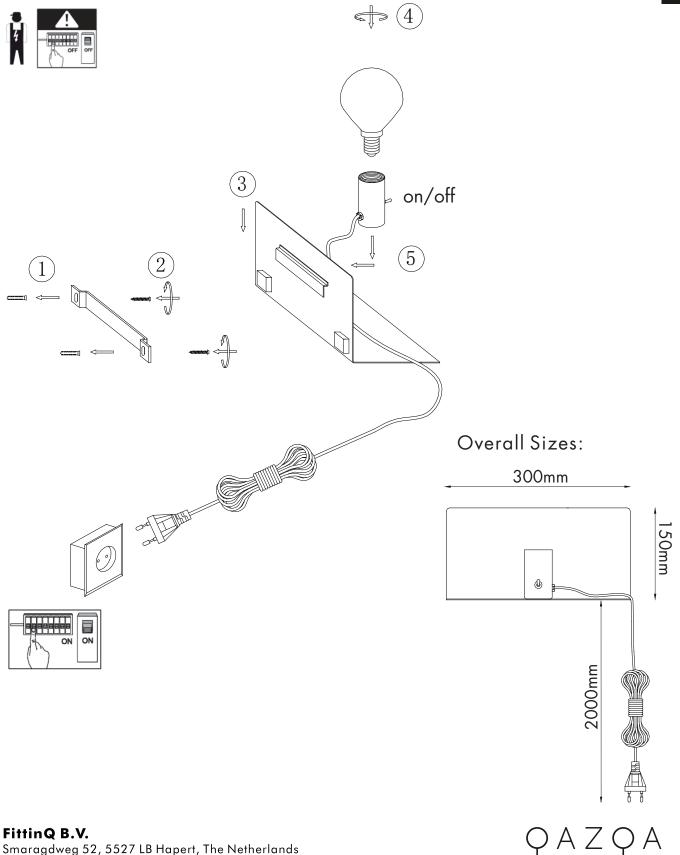

## SAFETY INSTRUCTION

Please study the instruction manual and below information carefully before installing or using this product. Please keep this user manual for further reference

- 1. The luminaires may only be installed by authorized and qualified technicians according the valid regulations for electrical installation.
- Maintenance of the luminaires is limited to their surfaces. During maintenance no moisture can come 2. into contact with any areas of the terminal connections or voltage control parts.
- 3. The electrical supply must be switched off at the outset, preferably by means of a switch in the distribution box, before any installation, maintenance or repair work is undertaken.
- 4.
- Exterior lighting must not be installed during rain. Take account of the minimal separation distance from other objects and the room required around the fitting. 5.
- 6. If in any doubt, consult a professional, taking local installation requirements into account. Some countries stipulate that lighting may be installed only by registered installers.
- 7. Clamping screws in electrical connections must be adequately tightened. This is particularly the case with 12V low voltage conductors.
- 8. Clean with a clean, dry cloth or brush, use no solvents or abrasives. Avoid dampness on all electrical components
- 9. Take account of all available technical information.
- 10. Meaning of symbols: