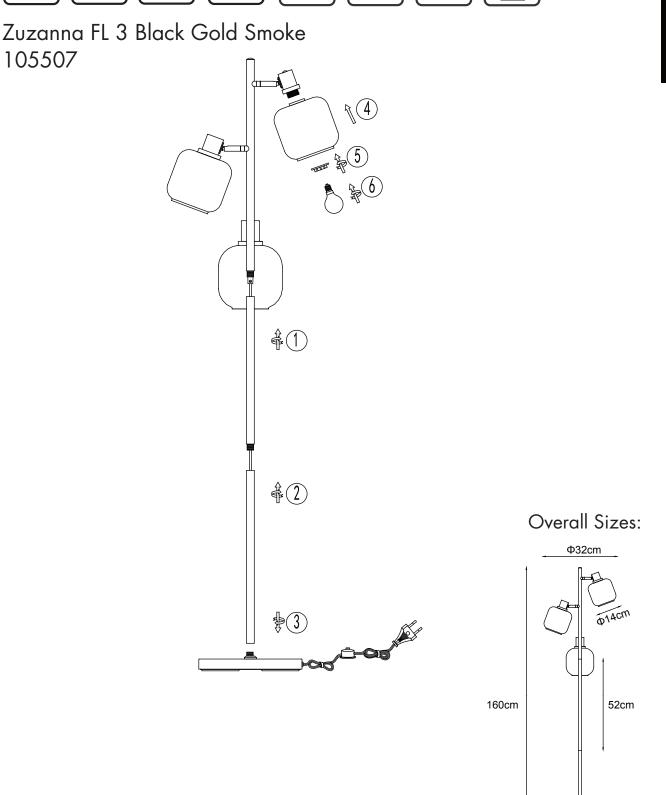

## INSTRUCTION MANUAL











200CM

50CM

Φ25.5cm

QAZQA

R



## SAFETY INSTRUCTION

Please study the instruction manual and below information carefully before installing or using this product. Please keep this user manual for further reference

- 1. The luminaires may only be installed by authorized and qualified technicians according the valid regulations for electrical installation.
- 2. Maintenance of the luminaires is limited to their surfaces. During maintenance no moisture can come into contact with any areas of the terminal connections or voltage control parts.
- 3. The electrical supply must be switched off at the outset, preferably by means of a switch in the distribution box, before any installation, maintenance or repair work is undertaken.
- 4. Exterior lighting must not be installed during rain.
- 5. Take account of the minimal separa