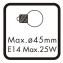

|                                        | For indoor use only, where direct contact with water is impossible                                                                                                                  |
|----------------------------------------|-------------------------------------------------------------------------------------------------------------------------------------------------------------------------------------|
| PXX                                    | This icon indicates the level of water-proof and dust-proof                                                                                                                         |
| (-)                                    | Protection Class I: the fitting must be earthed                                                                                                                                     |
|                                        | Protection Class II: the fitting is doubled insulated and does not require earthing                                                                                                 |
|                                        | Protection Class III: the fitting is low voltage                                                                                                                                    |
| ]0.5m                                  | Minimum distance from lighted objects (meters)                                                                                                                                      |
| ax.ø50mm<br>GU10<br>2Max.50W           | The type of lamp and maximum size and wattage indicated in each lighting unit must not be exceed; different items require different kind of light sources with different bulb icons |
| 20-240V~<br>50Hz                       | The armature is designed to work only with the indicated voltage. Different items require different working voltage.                                                                |
|                                        | The luminaire can be used in combination with a dimmer                                                                                                                              |
| ight Angle<br>55°<br>35cm <sup>2</sup> | The reference light angle and light space of the luminaire                                                                                                                          |
| X                                      | This luminaire cannot be disposed together with normal domestic waste in standard rubbish can, but you have to bring it to a staging area for electrical waste                      |