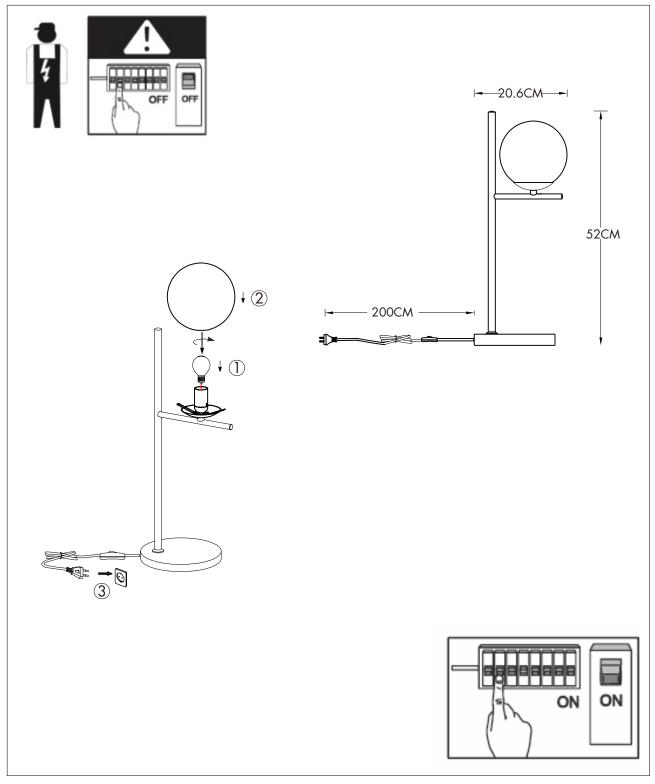

## SAFETY INSTRUCTION

Please study the instruction manual and below information carefully before installing or using this product. Please keep this user manual for further reference

- 1. The luminaires may only be installed by authorized and gualified technicians according the valid regulations for electrical installation.
- 2. Maintenance of the luminaires is limited to their surfaces. During maintenance no moisture can come into contact with any areas of the terminal connections or voltage control parts.
- 3. The electrical supply must be switched off at the outset, preferably by means of a switch in the distribution box, before any installation, maintenance or repair work is undertaken.
- 4. Exterior lighting must not be installed during rain.
- Take account of the minimal separation distance from other objects and the room required around the fitting. 5.
- If in any doubt, consult a professional, taking local installation requirements into account. Some countries 6. stipulate that lighting may be installed only by registered installers.
- 7. Clamping screws in electrical connections must be adequately tightened. This is particularly the case with 12V low voltage conductors.
- Clean with a clean, dry cloth or brush, use no solvents or abrasives. Avoid dampness on all electrical 8. components
- 9. Take account of all available technical information.
- 10.Meaning of symbols: