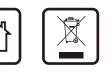

|                                        | For indoor use only, where direct contact with water is impossible                                                                                                                  |
|----------------------------------------|-------------------------------------------------------------------------------------------------------------------------------------------------------------------------------------|
| PXX                                    | This icon indicates the level of water-proof and dust-proof                                                                                                                         |
| (-)                                    | Protection Class I: the fitting must be earthed                                                                                                                                     |
|                                        | Protection Class II: the fitting is doubled insulated and does not require earthing                                                                                                 |
|                                        | Protection Class III: the fitting is low voltage                                                                                                                                    |
| ]0.5m                                  | Minimum distance from lighted objects (meters)                                                                                                                                      |
| ax.ø50mm<br>GU10<br>2Max.50W           | The type of lamp and maximum size and wattage indicated in each lighting unit must not be exceed; different items require different kind of light sources with different bulb icons |
| 20-240V~<br>50Hz                       | The armature is designed to work only with the indicated voltage. Different items require different working voltage.                                                                |
|                                        | The luminaire can be used in combination with a dimmer                                                                                                                              |
| ight Angle<br>55°<br>35cm <sup>2</sup> | The reference light angle and light space of the luminaire                                                                                                                          |
| X                                      | This luminaire cannot be disposed together with normal domestic waste in standard rubbish can, but you have to bring it to a staging area for electrical waste                      |