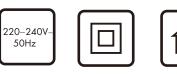

|                                        | For indoor use only, where direct contact with water is impossible                                                                                                                  |
|----------------------------------------|-------------------------------------------------------------------------------------------------------------------------------------------------------------------------------------|
| PXX                                    | This icon indicates the level of water-proof and dust-proof                                                                                                                         |
| (-)                                    | Protection Class I: the fitting must be earthed                                                                                                                                     |
|                                        | Protection Class II: the fitting is doubled insulated and does not require earthing                                                                                                 |
|                                        | Protection Class III: the fitting is low voltage                                                                                                                                    |
| ]0.5m                                  | Minimum distance from lighted objects (meters)                                                                                                                                      |
| ax.ø50mm<br>GU10<br>2Max.50W           | The type of lamp and maximum size and wattage indicated in each lighting unit must not be exceed; different items require different kind of light sources with different bulb icons |
| 20-240V~<br>50Hz                       | The armature is designed to work only with the indicated voltage. Different items require different working voltage.                                                                |
|                                        | The luminaire can be used in combination with a dimmer                                                                                                                              |
| ight Angle<br>55°<br>35cm <sup>2</sup> | The reference light angle and light space of the luminaire                                                                                                                          |
| X                                      | This luminaire cannot be disposed together with normal domestic waste in standard rubbish can, but you have to bring it to a staging area for electrical waste                      |