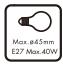

|                                        | For indoor use only, where direct contact with water is impossible                                                                                                                  |
|----------------------------------------|-------------------------------------------------------------------------------------------------------------------------------------------------------------------------------------|
| PXX                                    | This icon indicates the level of water-proof and dust-proof                                                                                                                         |
| (-)                                    | Protection Class I: the fitting must be earthed                                                                                                                                     |
|                                        | Protection Class II: the fitting is doubled insulated and does not require earthing                                                                                                 |
|                                        | Protection Class III: the fitting is low voltage                                                                                                                                    |
| ]0.5m                                  | Minimum distance from lighted objects (meters)                                                                                                                                      |
| ax.ø50mm<br>GU10<br>2Max.50W           | The type of lamp and maximum size and wattage indicated in each lighting unit must not be exceed; different items require different kind of light sources with different bulb icons |
| 20-240V~<br>50Hz                       | The armature is designed to work only with the indicated voltage. Different items require different working voltage.                                                                |
|                                        | The luminaire can be used in combination with a dimmer                                                                                                                              |
| ight Angle<br>55°<br>35cm <sup>2</sup> | The reference light angle and light space of the luminaire                                                                                                                          |
| X                                      | This luminaire cannot be disposed together with normal domestic waste in standard rubbish can, but you have to bring it to a staging area for electrical waste                      |