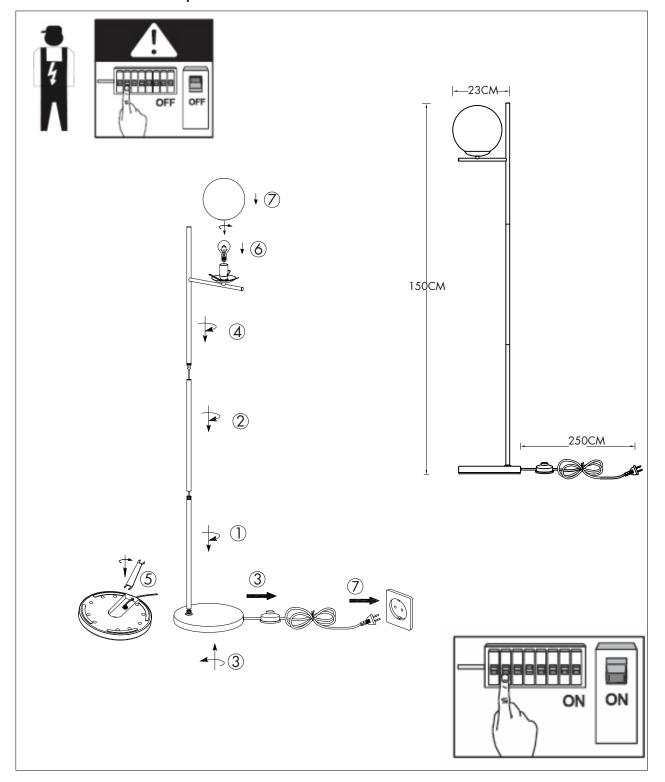

## SAFETY INSTRUCTION

Please study the instruction manual and below information carefully before installing or using this product. Please keep this user manual for further reference

- 1. The luminaires may only be installed by authorized and gualified technicians according the valid regulations for electrical installation.
- 2. Maintenance of the luminaires is limited to their surfaces. During maintenance no moisture can come into contact with any areas of the terminal connections or voltage control parts.
- 3. The electrical supply must be switched off at the outset, preferably by means of a switch in the distribution box, before any installation, maintenance or repair work is undertaken.
- 4. Exterior lighting must not be installed during rain.
- Take account of the minimal separation distance from other objects and the room required around the fitting. 5.
- If in any doubt, consult a professional, taking local installation requirements into account. Some countries 6. stipulate that lighting may be installed only by registered installers.
- 7. Clamping screws in electrical connections must be adequately tightened. This is particularly the case with 12V low voltage conductors.
- Clean with a clean, dry cloth or brush, use no solvents or abrasives. Avoid dampness on all electrical 8. components
- 9. Take account of all available technical information.
- 10.Meaning of symbols: