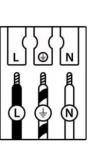

11. Take note of the symbols when connecting wires:

|   |   | (DE)                     | (GB)                 | (FR)                                   | (NL)                        | (PL)                   | (NO)                  | (DK)                   |
|---|---|--------------------------|----------------------|----------------------------------------|-----------------------------|------------------------|-----------------------|------------------------|
|   | L | Stromführender<br>Leiter | Live conductor       | Conducteur                             | Spanning-<br>voerende draad | Przewód<br>prądowy     | Strømførende<br>leder | Strømførende<br>leder  |
|   |   | Schutzleiter             | Earth<br>conductor   | Conducteur de<br>protection<br>(terre) | Aardkabel                   | Przewód<br>uziemiający | Jordledningen         | Jordledningen          |
|   | N | Neutralleiter            | Neutral<br>conductor | Conducteur<br>neutre                   | Nulleider                   | Przewód<br>zerowy      | Nøytralleder          | Neutralleder           |
|   |   |                          |                      |                                        |                             |                        |                       |                        |
| } |   | (SE)                     | (FI)                 | (IT)                                   | (ES)                        | (CZ)                   | (PT)                  | (GR)                   |
|   | L | Strömförande<br>ledare   | Virtajohdin          | Conduttore sotto<br>tensione           | Conductor de<br>corriente   | Vodič pod<br>napětím   | Condutor vivo         | Ρευματοφόρος<br>αγωγός |
|   |   | Skyddsledare             | Suojajohdin          | Conduttore di<br>terra                 | Conductor de protección     | Ochranný<br>vodič      | Condutor de<br>terra  | Αγωγός γείωσης         |
|   | N | Neutralledare            | Nollajohdin          | Conduttore<br>neutro                   | Conductor<br>neutro         | Neutrální<br>vodič     | Condutor<br>neutro    | Ουδέτερος<br>αγωγός    |