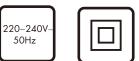

|                                        | For indoor use only, where direct contact with water is impossible                                                                                                                  |
|----------------------------------------|-------------------------------------------------------------------------------------------------------------------------------------------------------------------------------------|
| PXX                                    | This icon indicates the level of water-proof and dust-proof                                                                                                                         |
| (-)                                    | Protection Class I: the fitting must be earthed                                                                                                                                     |
|                                        | Protection Class II: the fitting is doubled insulated and does not require earthing                                                                                                 |
|                                        | Protection Class III: the fitting is low voltage                                                                                                                                    |
| ]0.5m                                  | Minimum distance from lighted objects (meters)                                                                                                                                      |
| ax.ø50mm<br>GU10<br>2Max.50W           | The type of lamp and maximum size and wattage indicated in each lighting unit must not be exceed; different items require different kind of light sources with different bulb icons |
| 20-240V~<br>50Hz                       | The armature is designed to work only with the indicated voltage. Different items require different working voltage.                                                                |
|                                        | The luminaire can be used in combination with a dimmer                                                                                                                              |
| ight Angle<br>55°<br>35cm <sup>2</sup> | The reference light angle and light space of the luminaire                                                                                                                          |
| X                                      | This luminaire cannot be disposed together with normal domestic waste in standard rubbish can, but you have to bring it to a staging area for electrical waste                      |