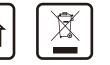

|                                        | For indoor use only, where direct contact with water is impossible                                                                                                                  |
|----------------------------------------|-------------------------------------------------------------------------------------------------------------------------------------------------------------------------------------|
| PXX                                    | This icon indicates the level of water-proof and dust-proof                                                                                                                         |
| (-)                                    | Protection Class I: the fitting must be earthed                                                                                                                                     |
|                                        | Protection Class II: the fitting is doubled insulated and does not require earthing                                                                                                 |
|                                        | Protection Class III: the fitting is low voltage                                                                                                                                    |
| ]0.5m                                  | Minimum distance from lighted objects (meters)                                                                                                                                      |
| ax.ø50mm<br>GU10<br>2Max.50W           | The type of lamp and maximum size and wattage indicated in each lighting unit must not be exceed; different items require different kind of light sources with different bulb icons |
| 20-240V~<br>50Hz                       | The armature is designed to work only with the indicated voltage. Different items require different working voltage.                                                                |
|                                        | The luminaire can be used in combination with a dimmer                                                                                                                              |
| ight Angle<br>55°<br>35cm <sup>2</sup> | The reference light angle and light space of the luminaire                                                                                                                          |
| X                                      | This luminaire cannot be disposed together with normal domestic waste in standard rubbish can, but you have to bring it to a staging area for electrical waste                      |